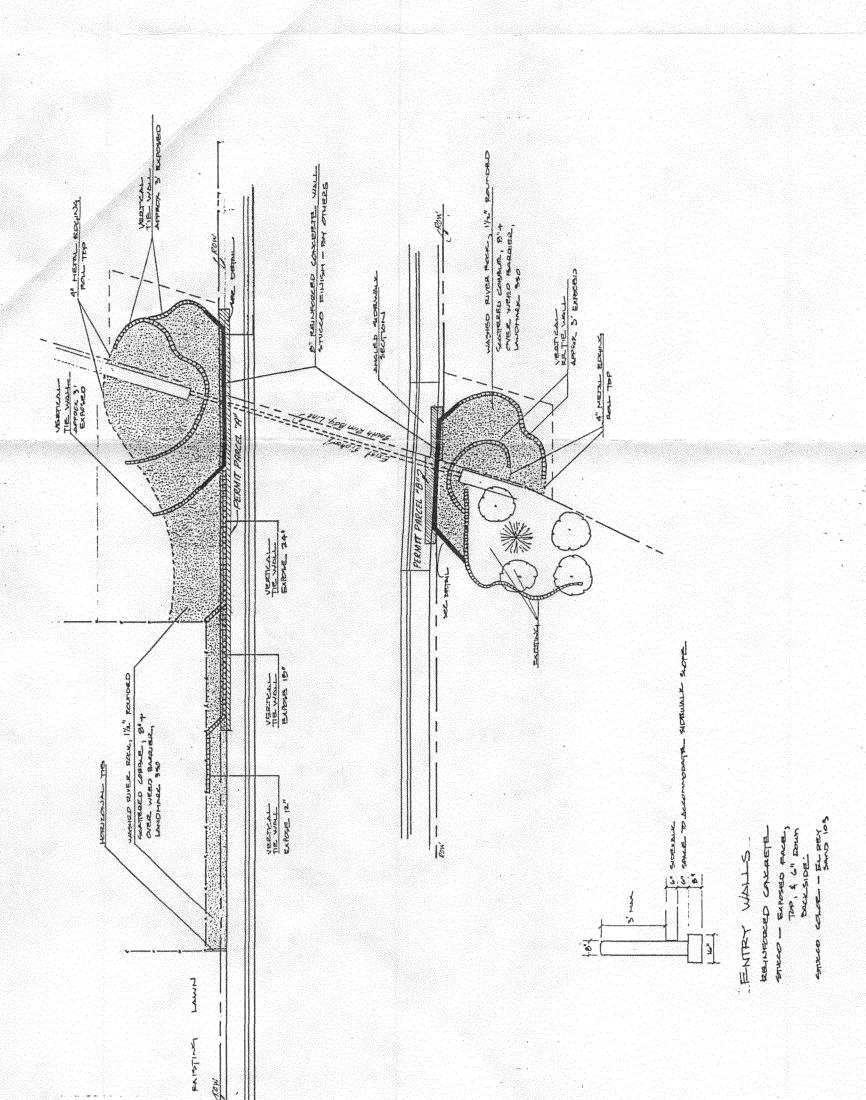

RE: SOUTH RIM REVOCABLE PERMIT

Dear Staff:

Accompanying is a Revocable Permit Application. This application will allow for the construction of a landscaped entrance feature at the South Rim development. South Rim is located at the easterly end of South Rim Drive (formerly known as Greenbelt Drive) east of 23 Road.

The application requests that 2 1/2 feet of South Rim Drive right-of-way be permitted for use to install retaining walls at the back of the proposed sidewalks on both sides of the street. Maximum retaining wall height is 3 feet. Retaining walls are required due to an existing siphon which crosses South Rim Drive. The accompanying drawings indicate the extent of the proposed landscape improvements in relationship to the surrounding area.