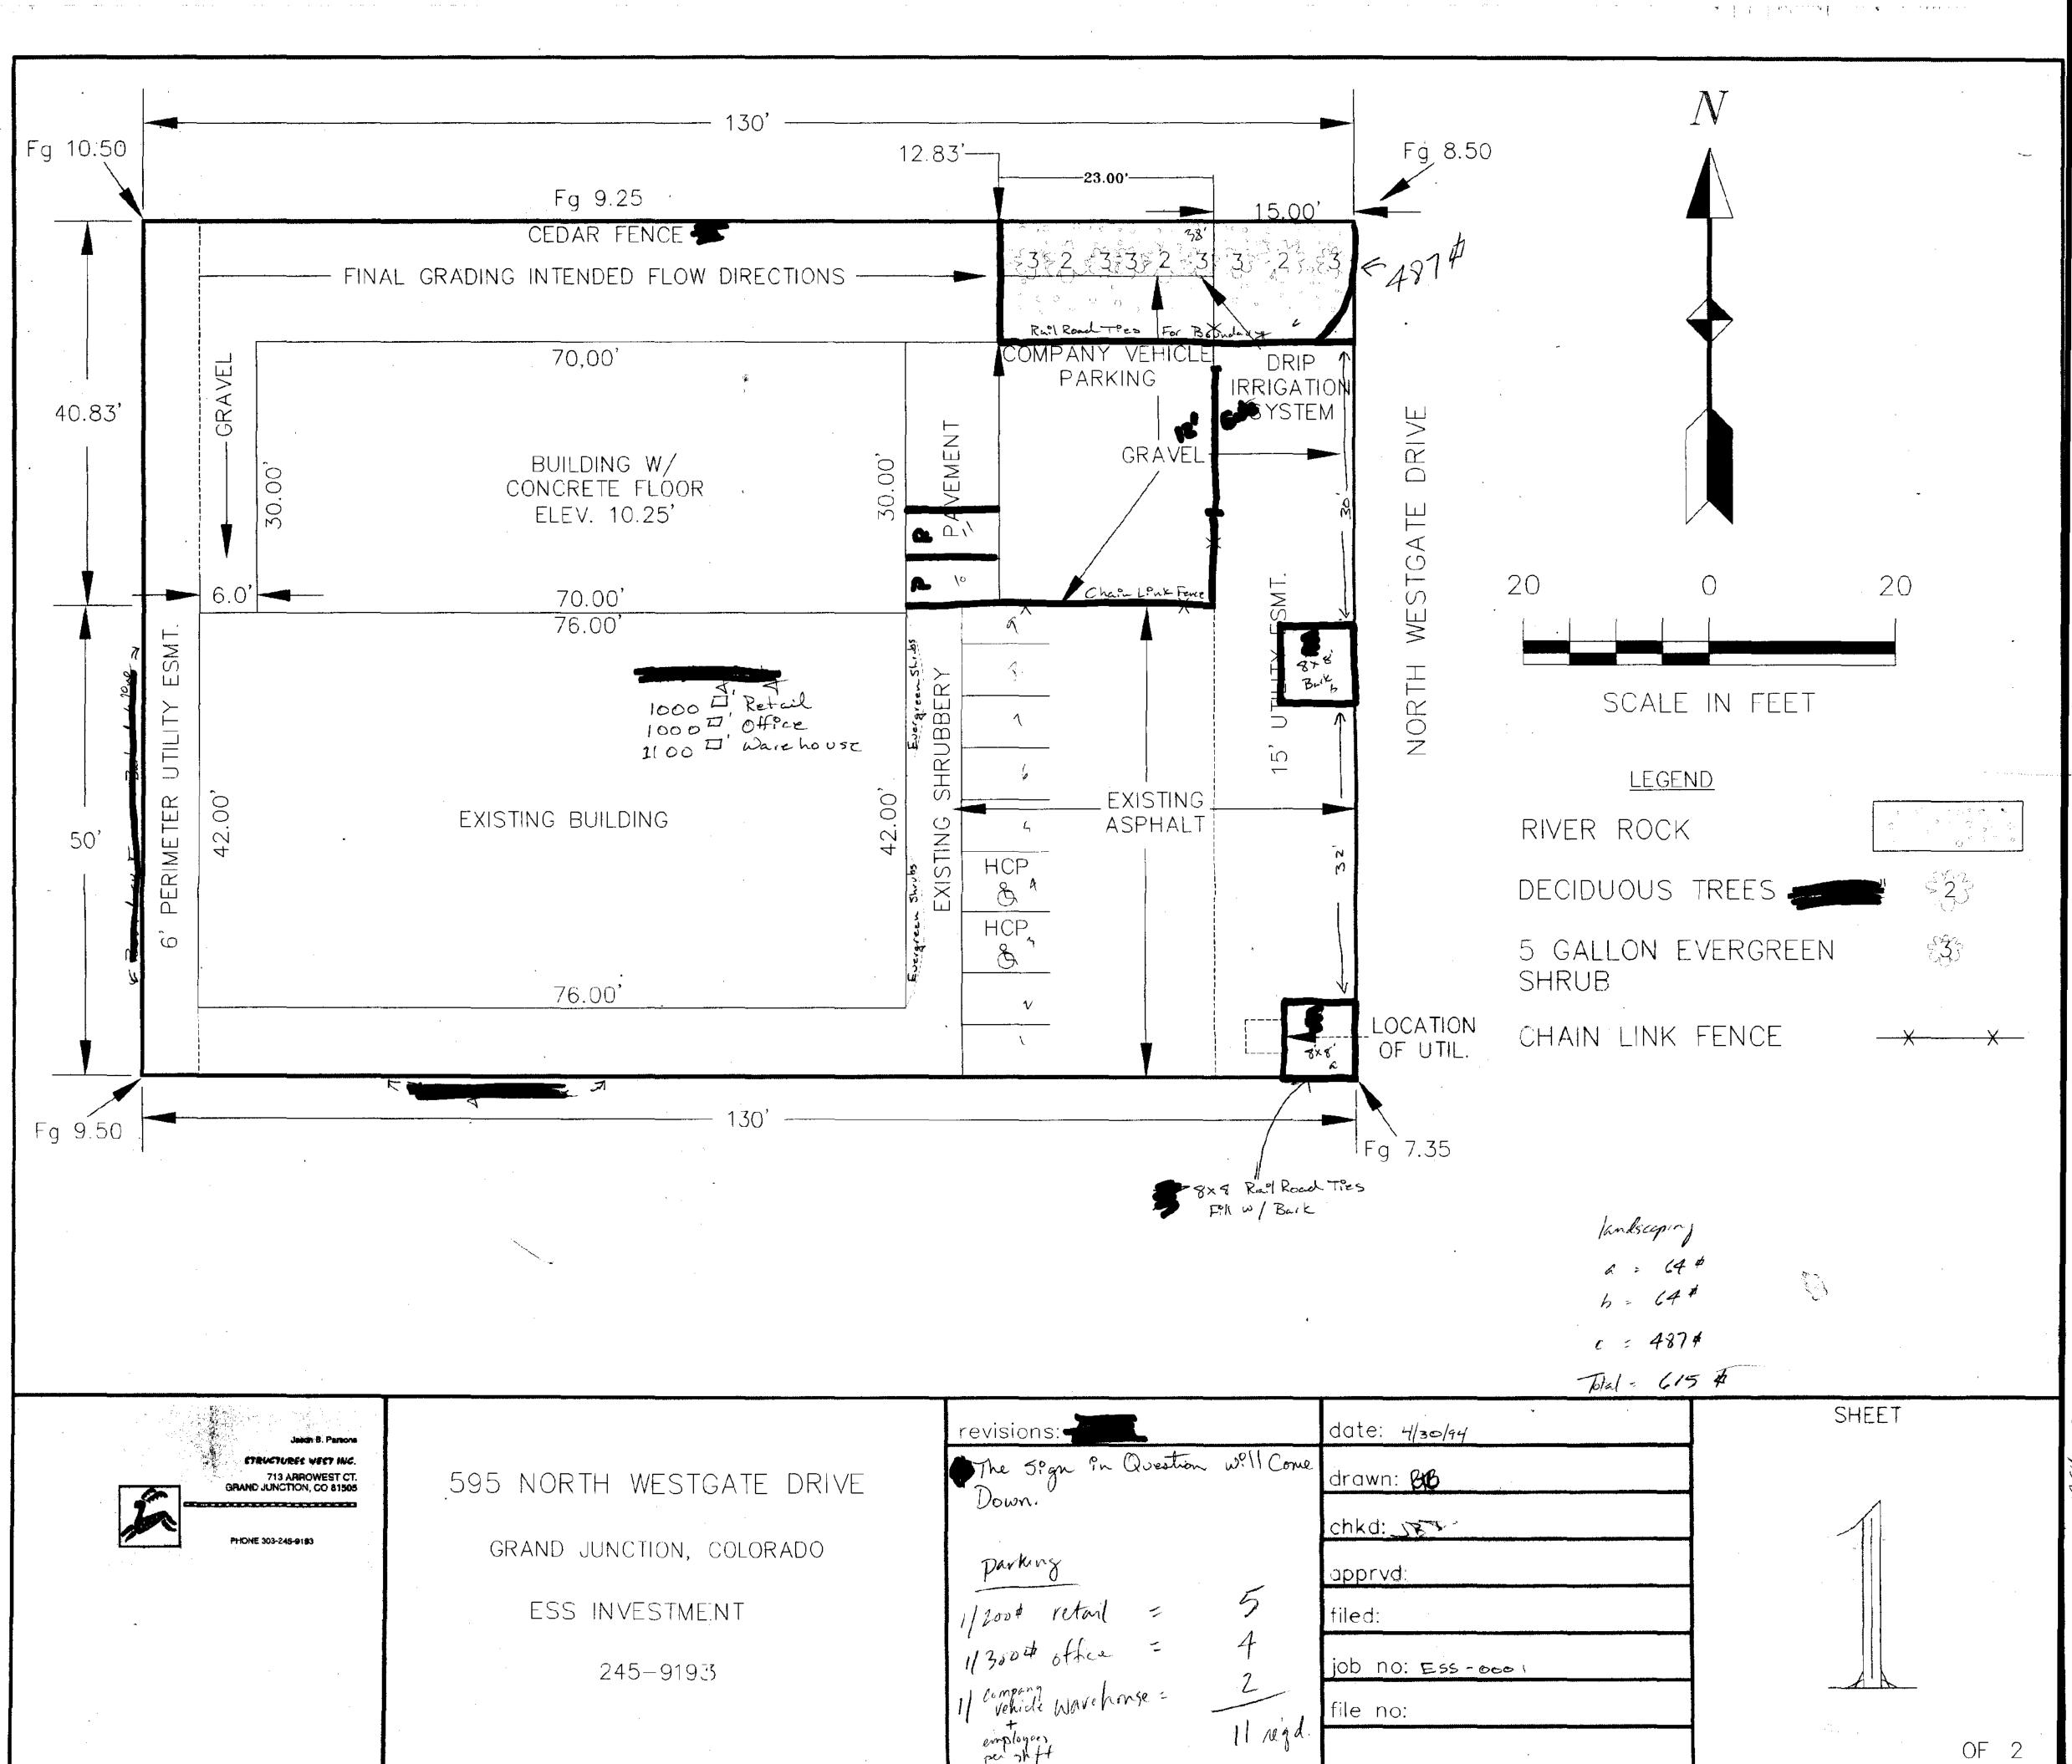

- 1. Need defined driveways rather than the entire frontage paved and open. See attached curb cut standards.
- 2. Drainage fee is applicable \$879.79 for plan as shown. May be reduced some if driveways are defined with landscaping in between driveways.

#### CIRCULATION / PARKING

- 1. Total parking requirement cannot be determined without more information regarding the building--how much square footage of office space and retail sales area is there within the existing building? The parking requirement for the addition is 2 spaces.
- 2. Only one handicap stall is required.
- 3. Define driveways into site with curbing (see Development Engineer comments).
- 4. Is there a gate in the fencing to access the "company vehicle parking" area?

#### LANDSCAPING

- 1. The total on-site landscape requirement is approximately 514 square feet. The areas shown, between existing and proposed meet this requirement; however, more detail is needed on the plan:
  - landscaped area along north side must be contained with curbing
  - what is species of deciduous trees?
  - also indicate planting size of trees (1-1/2" caliper is minimum)
- 2. Recommend that, once driveway(s) is defined, there be some landscaped area in front (probably would be in the right-of-way) to reinforce driveway definition and reduce drainage fee.
- 3. How tall is cedar fence and does it go all the way around the site or just along north side? Is what appears to be fencing in front (shown with x's) also cedar or chain link or . . . ?

# 95-94

City of Grand Junction Community Development Dept. 250 North 5th St. Grand JUnction, CO. 81501

Response to Review Comments:

City Development Engineer Jody Kliska

As per Conversation with Jody, we have added driveway partitions w/ with railroad ties and cedar bark (see attached plans)

Community Development Department Kristen Ashbeck

Square footage breakdown of existing building, 1000sqft retail,1000sqft office, 1100 sqft warehouse.

There is a 12' gate on he fence toward N. Westgate Dr..

Landscaped area will be curbed with railroad ties, the trees will be  $1 \ 1/2$  " caliper elm,

The driveway definition has been made more definable.

The cedar fence is 6' in height (see attached plan revision).

The off premise sign will be removed.

Grand Junction Police Department Dave Stassen

There is an existing flood light on the back N.W.corner of building, fixture needs to be replaced.

False front along roof line will be framed to deny access to roof to prevent berglaries.

Grand Junction Fire Dept. George Bennett

Fire flow survey is complete and attached.

|                          | revisions:                                                                                  | date:   |
|--------------------------|---------------------------------------------------------------------------------------------|---------|
| 595 NORTH WESTGATE DRIVE | The 5°gn in Question will Come<br>Down.                                                     | drawn   |
| GRAND JUNCTION, COLORADO |                                                                                             | chkd:   |
|                          | Parking                                                                                     | apprv   |
| ESS INVESTMENT           | 1/200# retail = 7<br>1/200# retail = 7                                                      | filed:  |
| 245-9193                 | 1/200# retail = 5<br>1/300# office = 4<br>1/ Company<br>1/ Company<br>Vehicle Wavehouse = 2 | job n   |
|                          | 11 vehicle Wavehonse -<br>employees 11 regd.                                                | file no |
|                          | per shift                                                                                   |         |