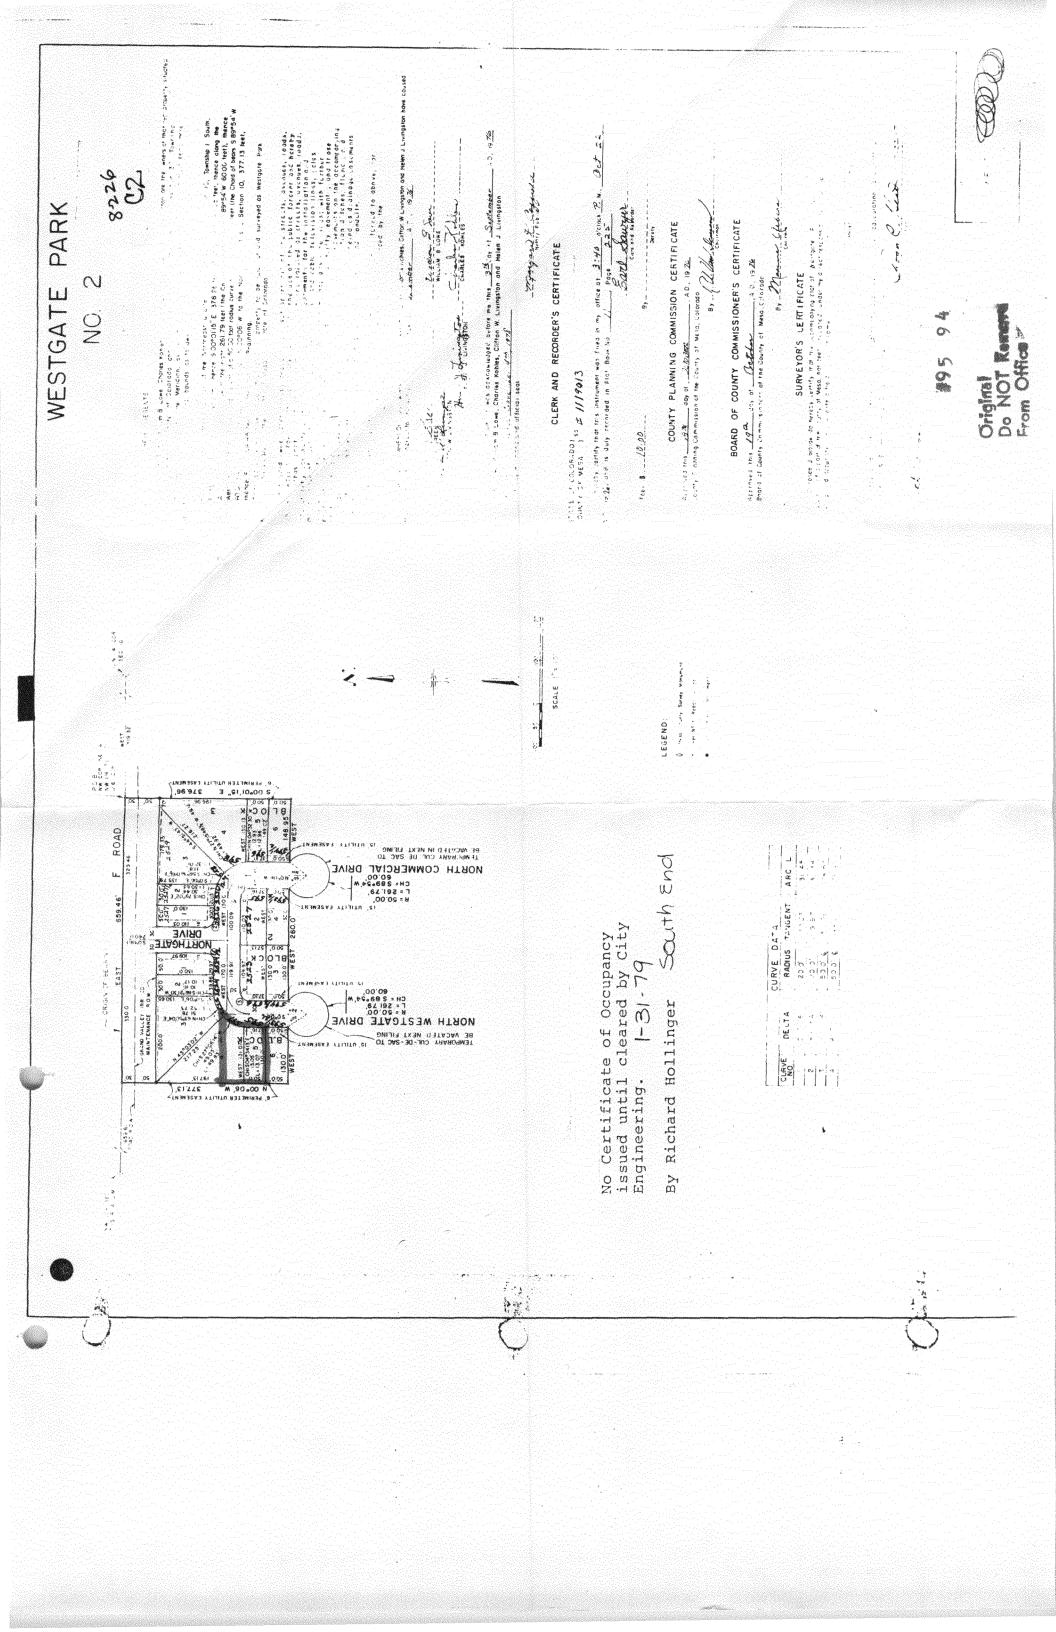

That portion of Lot 4 in Block 1, Beginning at the SW corner of said Lot 4, thence North 00°06' West 40.83 feet, thence South 90°00' East 150.79 feet to the Street right of way, thence along the street right of way to a point which is the Southeast corner of said Lot 4, thence West along the South boundary line of said Lot 4, a distance of 131.07 feet to the point of beginning, being in WEST GATE PARK NO. 2, Mesa County, Colorado.