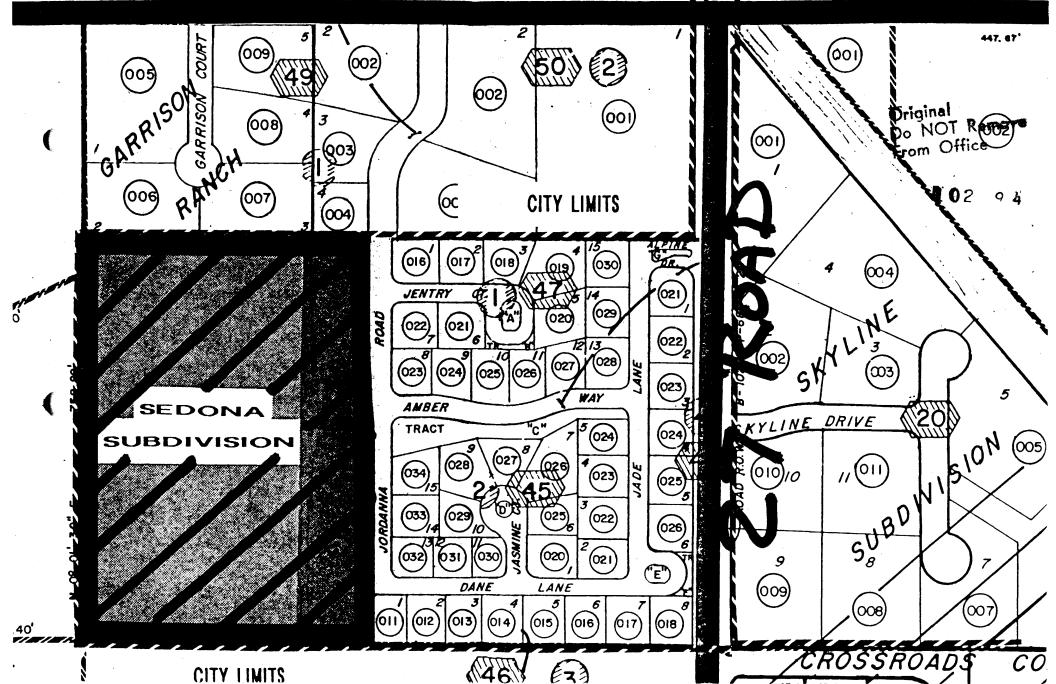

#### GENERAL PROJECT REPORT

Richard W. and Melba C. Rooney, owners of Lot 5 in Sedona Subdivision Filing No. 2, desire to reduce the area of their residential lot. Dr. Donald P. and Beverly Aust, owners of lot 6, Sedona Subdivision Filing No. 2, desire to aquire that portion of lot 5 that the Rooney's wish to reduce by. Both of the above parties are in agreement with the Final Plat and Site Plan as drawn up by the surveyor.

Lots 5 & 6 , Sedona Subdivision, Filing No. 2, Mesa County, Colorado.

102 04

Original
Do NOT Remove
From Office

H.

LA CASA DE DOMINGUEZ
FILING TWO