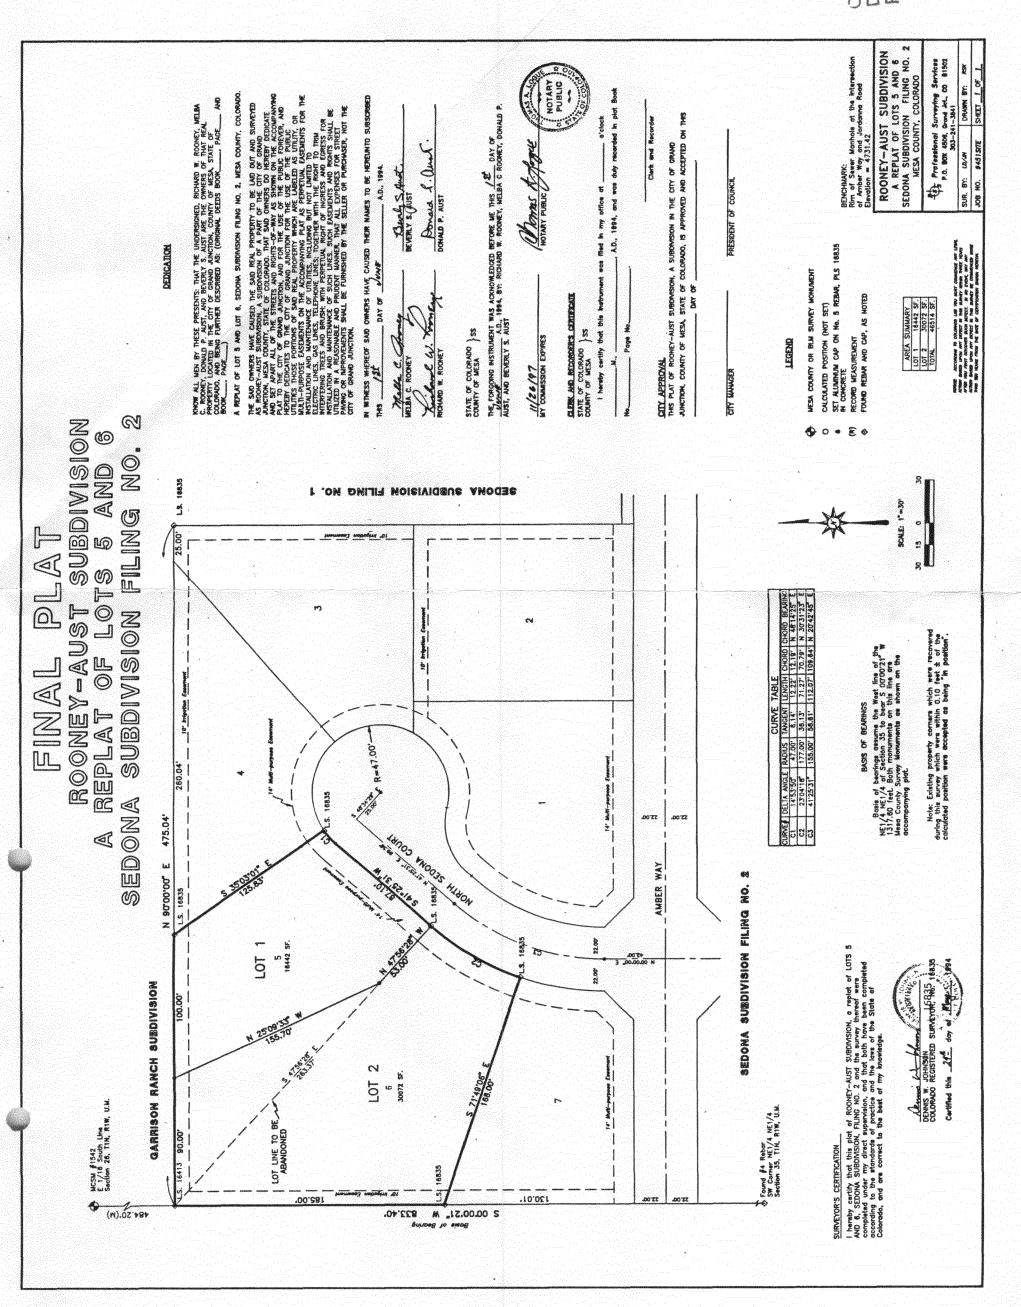

#### GENERAL PROJECT REPORT

Richard W. and Melba C. Rooney, owners of Lot 5 in Sedona Subdivision Filing No. 2, desire to reduce the area of their residential lot. Dr. Donald P. and Beverly Aust, owners of lot 6, Sedona Subdivision Filing No. 2, desire to aquire that portion of lot 5 that the Rooney's wish to reduce by. Both of the above parties are in agreement with the Final Plat and Site Plan as drawn up by the surveyor.

Lots 5 & 6 , Sedona Subdivision, Filing No. 2, Mesa County, Colorado.

102 04

Original
Do NOT Remove
From Office

H.

LA CASA DE DOMINGUEZ
FILING TWO