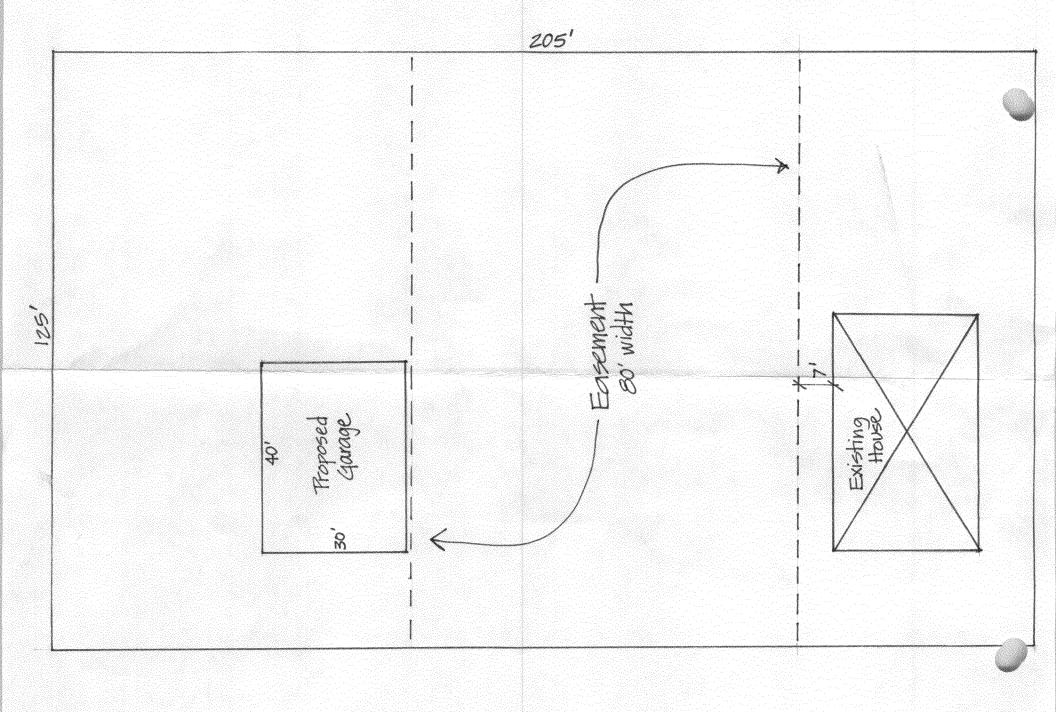

STAFF ANALYSIS: Presently, the portion of Glenwood Avenue requested to be vacated is undeveloped and there are no existing homes that front the right-of-way; thus, the right-of-way is not needed to access any properties and it is not likely that it will ever be developed as a local street. However, all of the reviewing utility agencies have requested that the entire width of the right-of-way be retained as utility easement.

The petitioner's existing property on the northeast corner of Palmer and Glenwood is constrained by a drainage ditch that consumes one third of the parcel. This situation, combined with a 20-foot setback required from the Glenwood right-of-way, leaves a building envelope approximately 30 feet in width. This does not allow for much building flexibility, particularly if the property owner would want to develop a multifamily use which the zoning allows. If the Glenwood Avenue right-of-way is vacated, the side yard setback would be the width of the easement retained in the right-of-way (40 feet)--or at the existing south property line. This would leave a building envelope approximately 50 feet in width which offers more site plan flexibility.