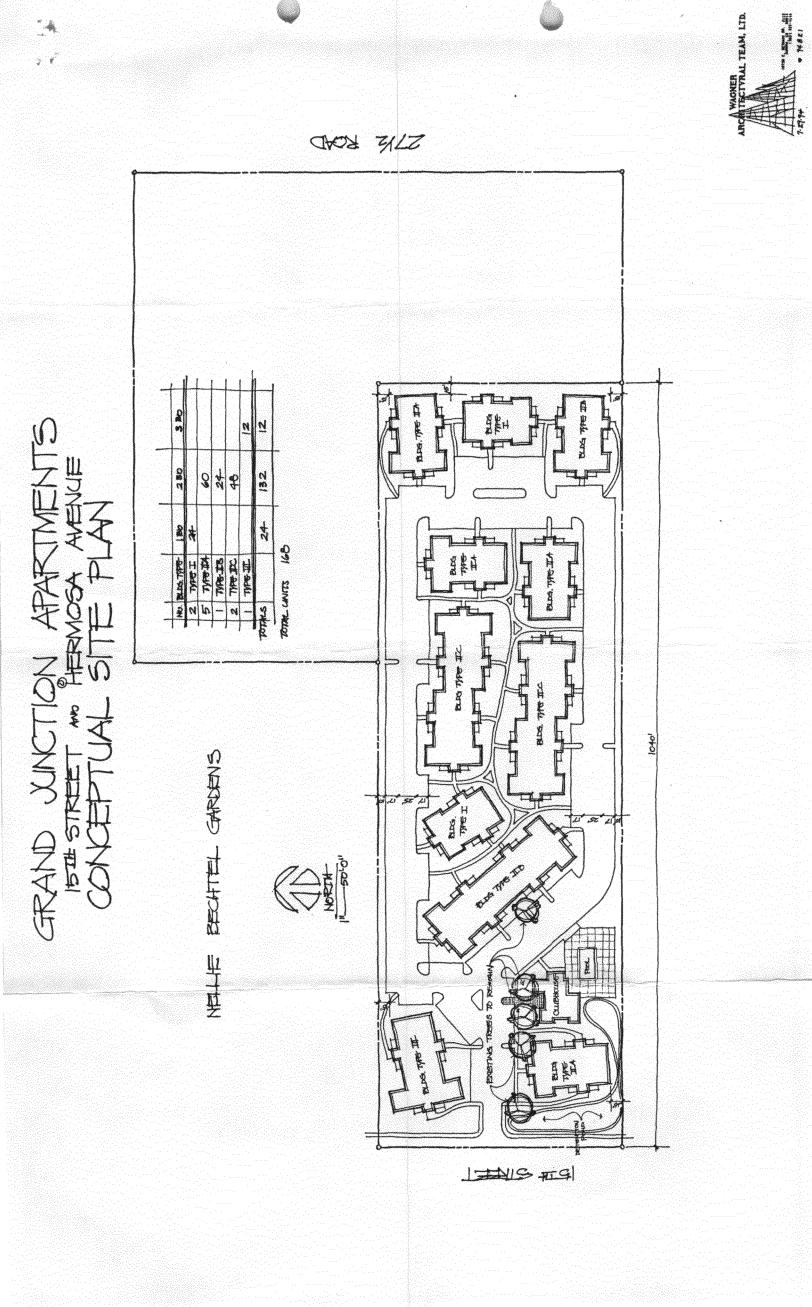

| X | Х | Correspondence                      |
|---|---|-------------------------------------|
| X |   | Major Activity Notice – 7/25/94     |
| X | X | Preliminary Drainage Report         |
| X |   | Handwritten Notes to file           |
| X |   | Fax Sheets                          |
| Χ |   | Mesa County Valley School Dist. #51 |
| Χ | X | Conceptual Site Plan                |
|   |   |                                     |
|   |   |                                     |
|   |   |                                     |
|   |   |                                     |
|   |   |                                     |
|   |   |                                     |
|   |   |                                     |
|   |   |                                     |