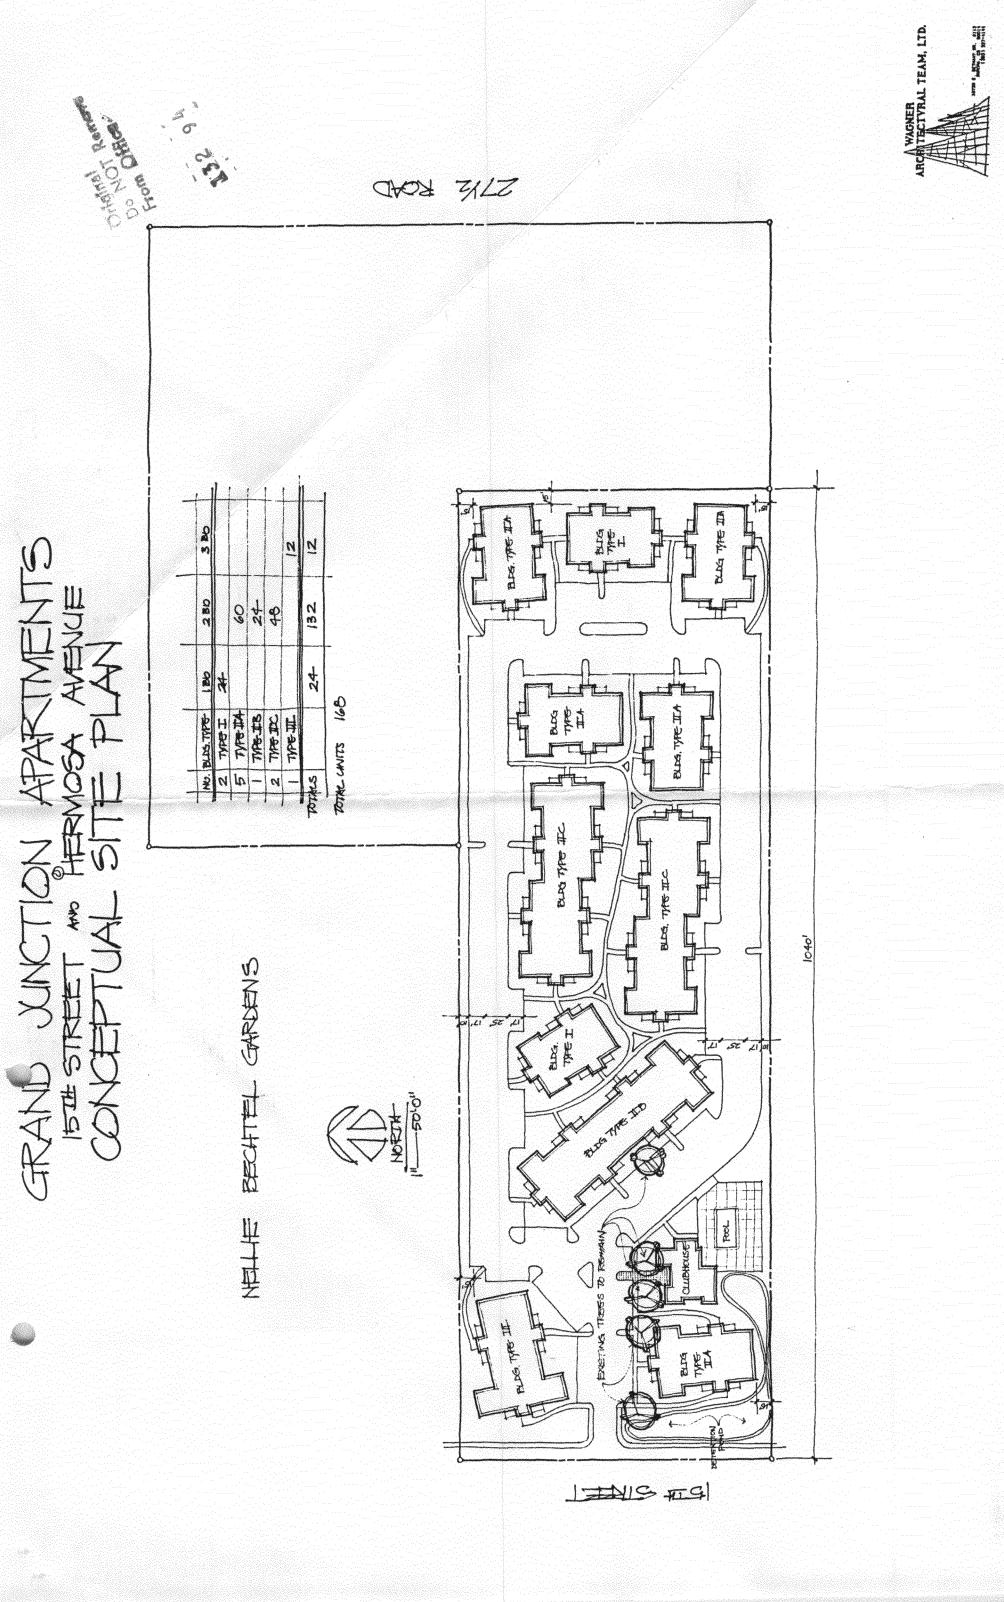

| X | Х | Correspondence                      |
|---|---|-------------------------------------|
| X |   | Major Activity Notice – 7/25/94     |
| X | X | Preliminary Drainage Report         |
| X |   | Handwritten Notes to file           |
| X |   | Fax Sheets                          |
| Χ |   | Mesa County Valley School Dist. #51 |
| Χ | X | Conceptual Site Plan                |
|   |   |                                     |
|   |   |                                     |
|   |   |                                     |
|   |   |                                     |
|   |   |                                     |
|   |   |                                     |
|   |   |                                     |
|   |   |                                     |