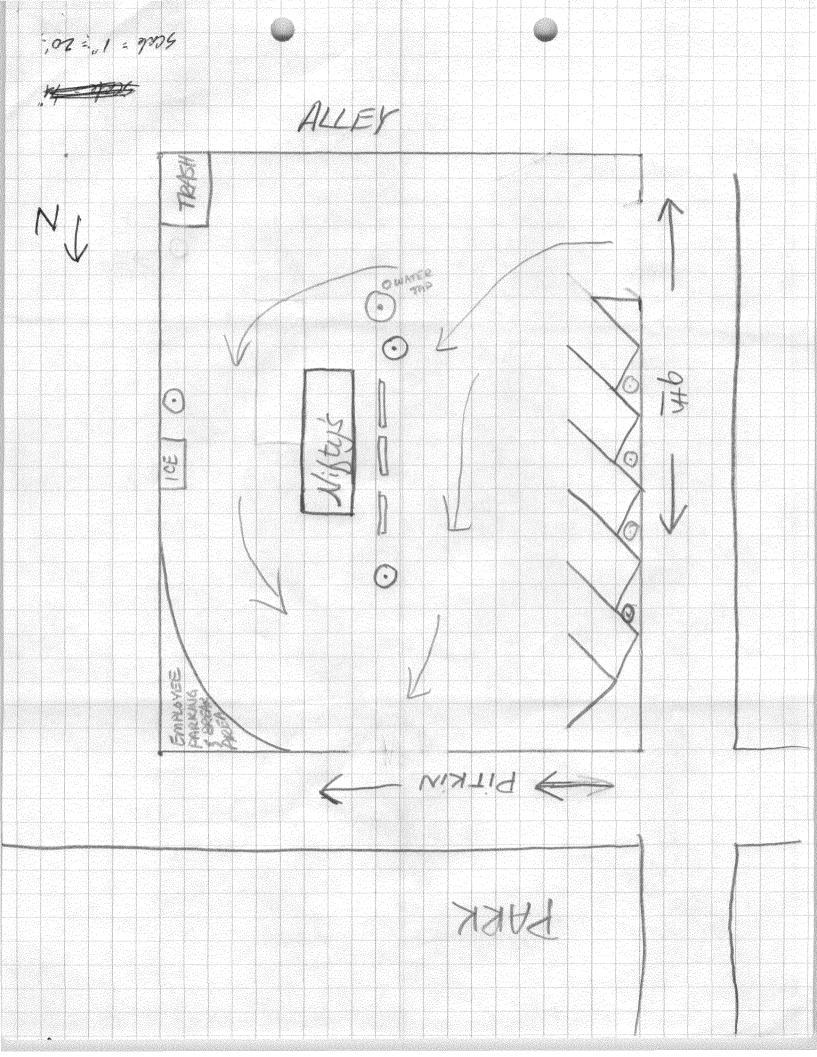

1- 46 L2

• •

Lg. 3. 1994 Mc Cay faims requests a permit for a fruit stand (mobile) to be set on 1sty 137 94-1 Grand ( <del>Supplus (ity parting lot)</del> for various hours (5. Ma 10:00 Per of operation ) 7 days a week.