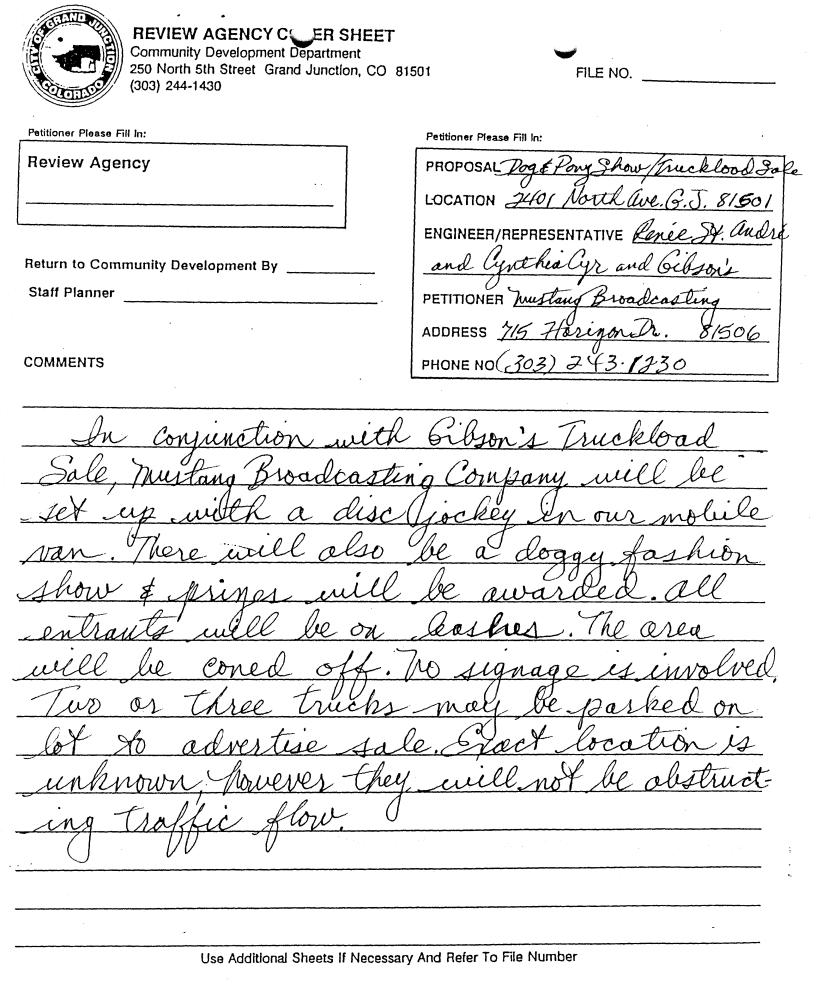

1- 46 L2

• •

Lg. 3. 1994 Mc Cay faims requests a permit for a fruit stand (mobile) to be set on 1sty 137 94-1 Grand ( <del>Supplus (ity parting lot)</del> for various hours (5. Ma 10:00 Per of operation ) 7 days a week.