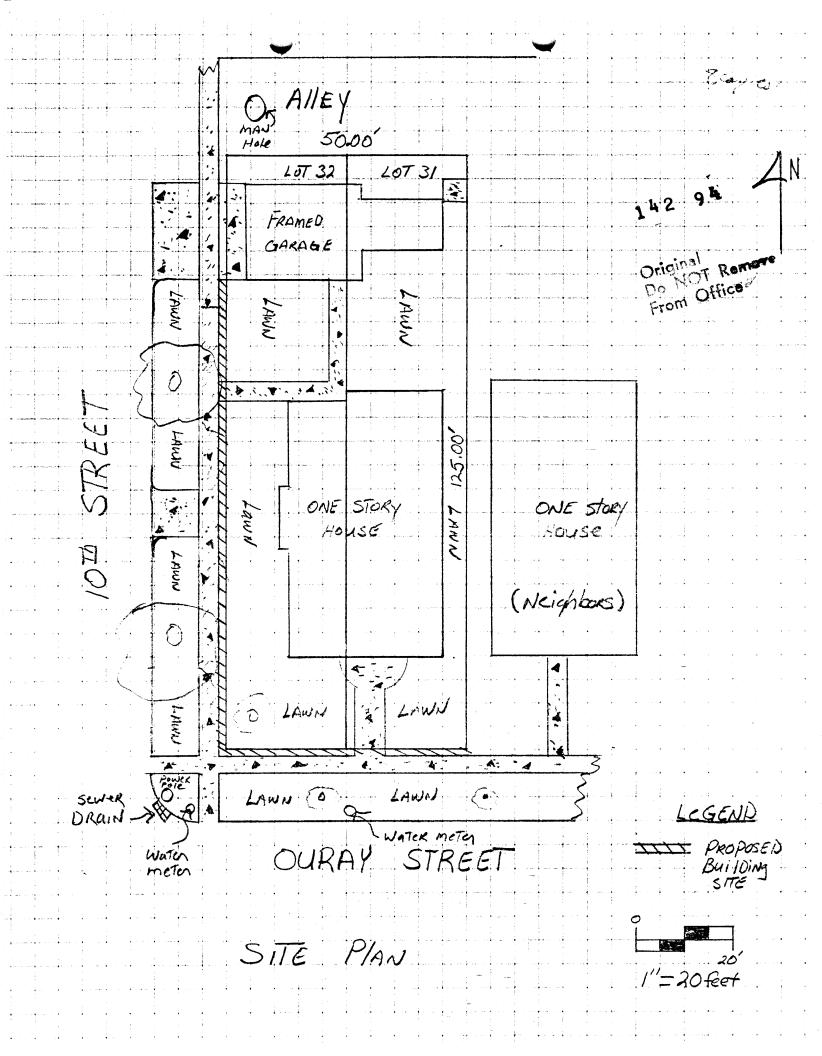

Due to lack of maintanence, the grass was almost dead, and the Bishop's have had a hard time with erosion. By raising the perimeter of the Ouray side and 10th street side of their property to meet the grade of the rest of the lawn, they can level the land out and eliminate the erosional processes happening currently. This elevating of the perimeter is being done by Lock-Tite building blocks which are a mortarless building stone that is held in place by rebar stakes.

The Bishop's are asking to be allowed to run the retaining wall parallel to the Ouray and 10th street sidewalks. This area between the sidewalk and Bishop's property is about two feet (2') in width. The revocable permit is needed to be able to place the building blocks on this portion of the land that is City property.