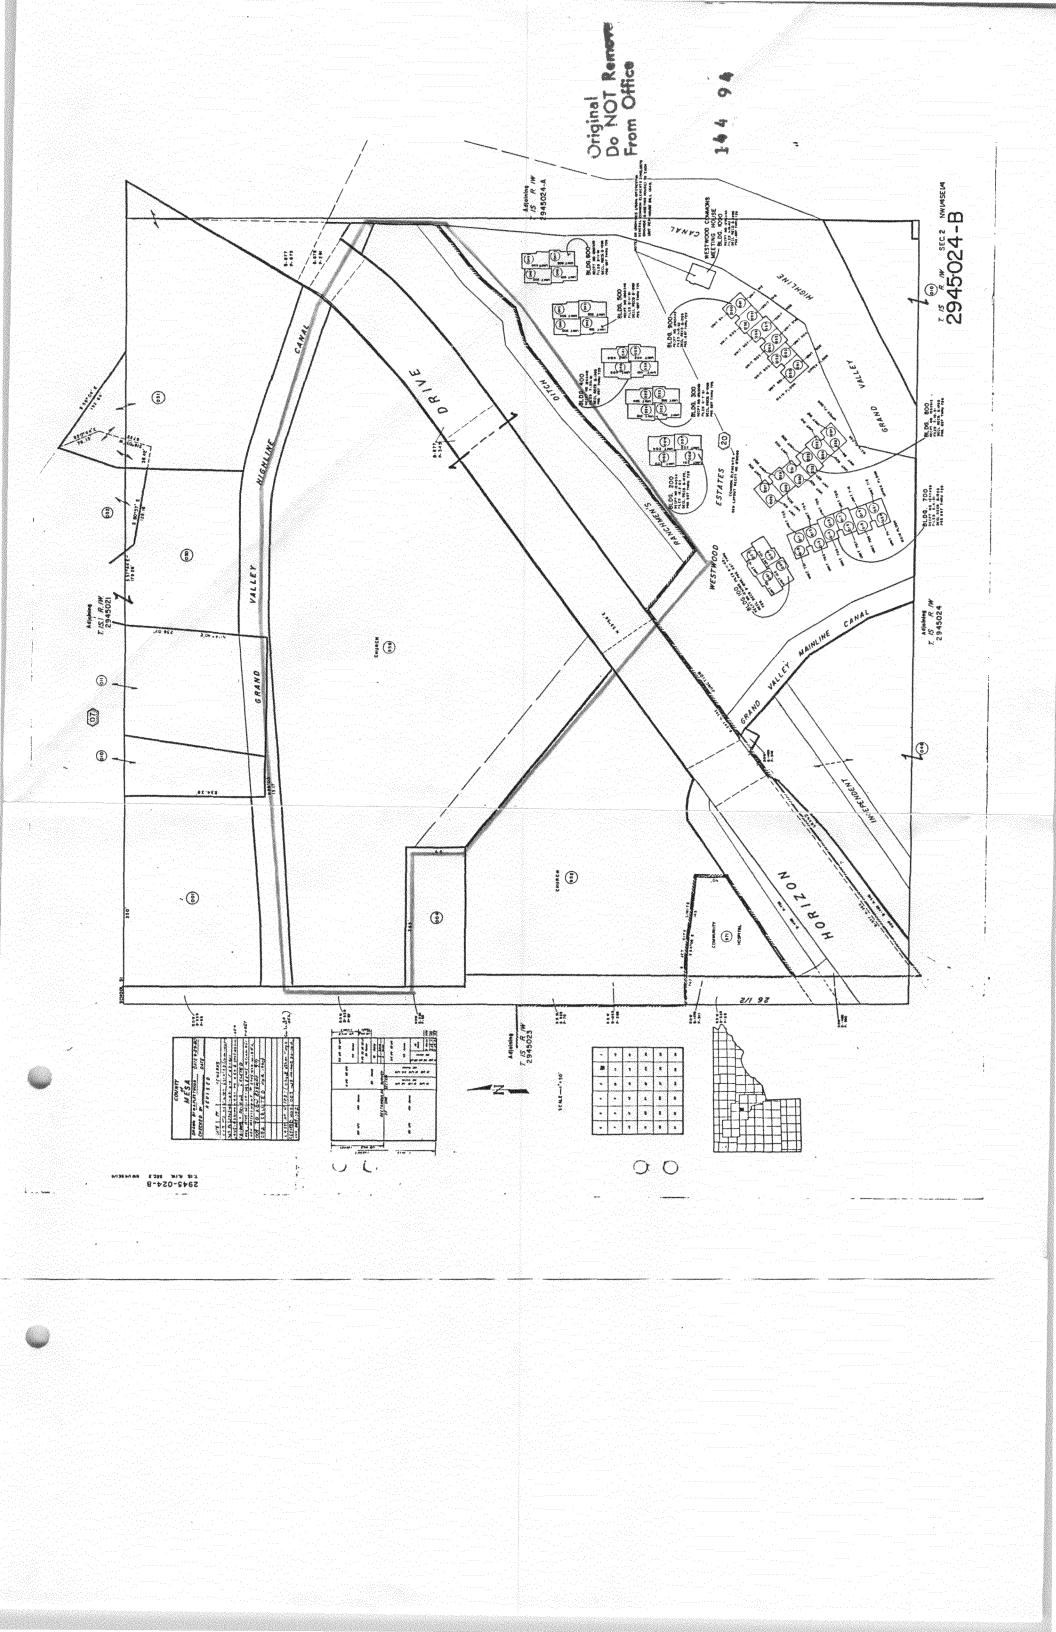

#### GENERAL PROJECT REPORT

Re: Foursquare Minor Subdivision

This project is located at 641 Horizon Drive, Grand Junction, Colorado, and consists of 9.52 acres (net). The proposed use of the property will be continued operation of the existing church on Lot 1, with Lots 2 & 3 to be sold for residential building sites. At the present time development is not planned for Lots 2 & 3. Land use in the adjacent areas presently is residential. It is not antipated that two residences would affect the present traffic patterns appreciably. Presently water, sewer and power are available from existing lines located in Horizon Drive.