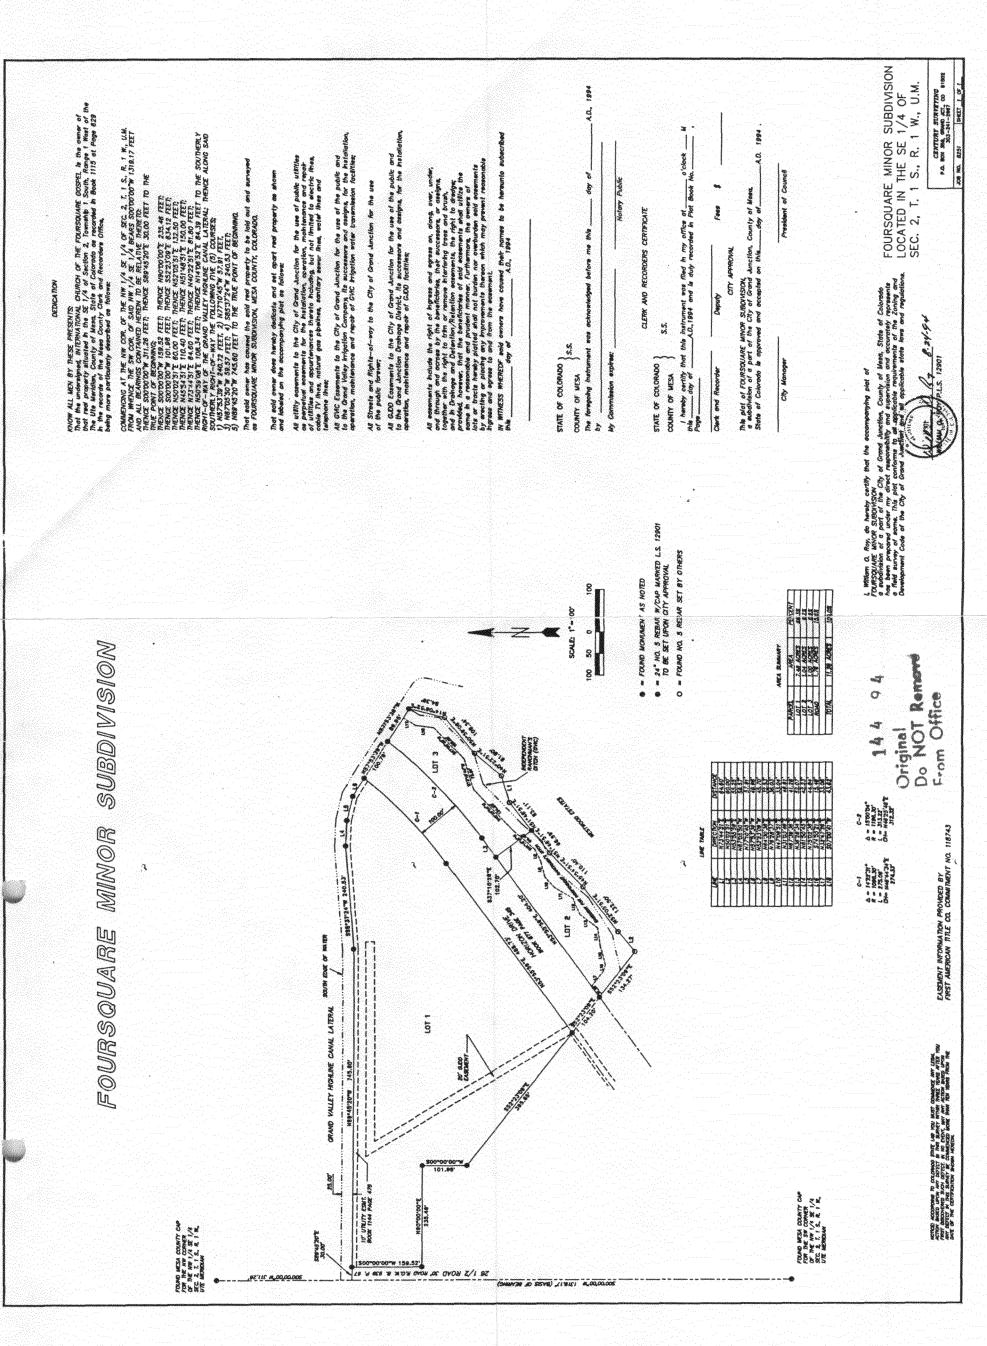

#### GENERAL PROJECT REPORT

Re: Foursquare Minor Subdivision

This project is located at 641 Horizon Drive, Grand Junction, Colorado, and consists of 9.52 acres (net). The proposed use of the property will be continued operation of the existing church on Lot 1, with Lots 2 & 3 to be sold for residential building sites. At the present time development is not planned for Lots 2 & 3. Land use in the adjacent areas presently is residential. It is not antipated that two residences would affect the present traffic patterns appreciably. Presently water, sewer and power are available from existing lines located in Horizon Drive.