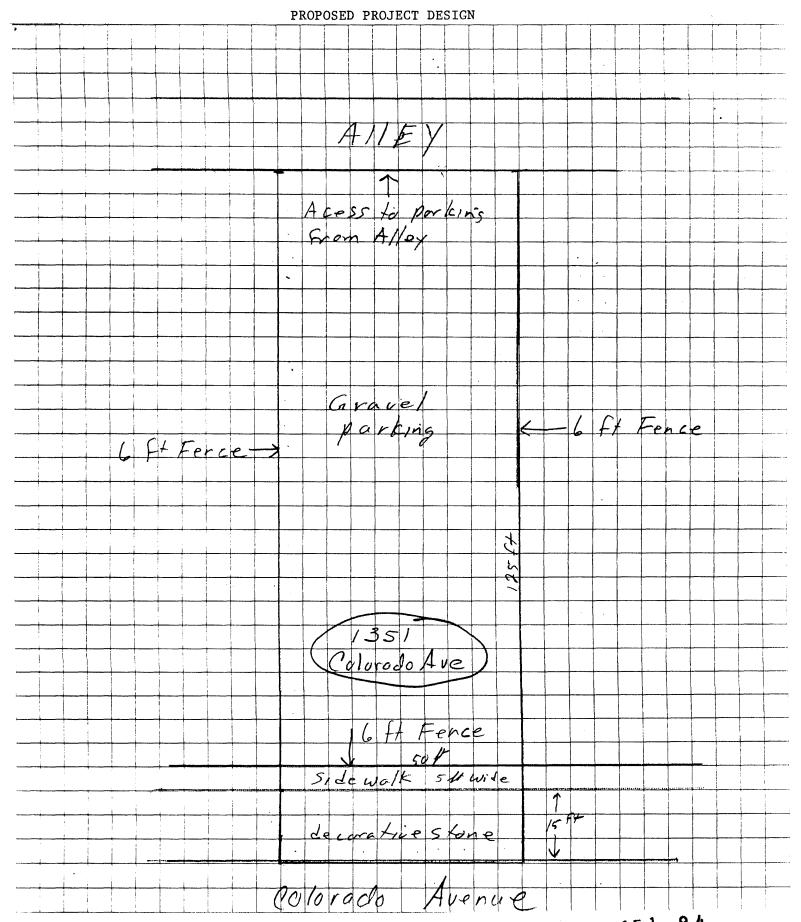

#### 1351 Colorado Avenue

#### A. PROJECT DESCRIPTION

- 1. Project is located at 1351 Colorado Avenue, Block N, Lots 13 & 14 of Keith's Addition.
- 2. Acreage involved in project is 2 lots 125' x 25' totalling 6250 sq. ft.
- 3. Proposed use of the lots will be to turn it into a fenced parking lot.

#### B. PUBLIC BENEFIT

1. Site is to be used as a fenced parking lot for our existing business vehicles and for employee parking. This will alleviate customer parking congestion in our present parking lot.

#### C. PROJECT COMPLIANCE, COMPATIBILITY AND IMPACT

- 1. Site is presently zoned 1B (light business). Area to be used as a fenced parking lot for our business vehicles and employee parking. No rezoning is necessary.
- 2. Land use in the surrounding area is residential on the west side of the property and heavy commercial on the east side of the property and across the alley.
- 3. Access to the site is by the alley. The traffic pattern would be light-only employee arrival and departure from work and removal of business vehicles for business activities.
- 4. Utilities are available but none will be required. A fire hydrant is located of the northeast corner of the intersection of 14th Street and Colorado Avenue.
- 5. There will be no special or unusal demands on utilities.
- 6. There will be no impact on public facilities.
- 7. Soil is dirt covered with road base and rock,
- 8. There will be no impact of project on site geology and geological hazards.
- 9. Hours of operation will be 24 hours a day.
- 10. There will be no signage.
- D. DEVELOPMENT SCHEDULE AND PHASING.
  - 1. Development will begin as soon as spproval is given.