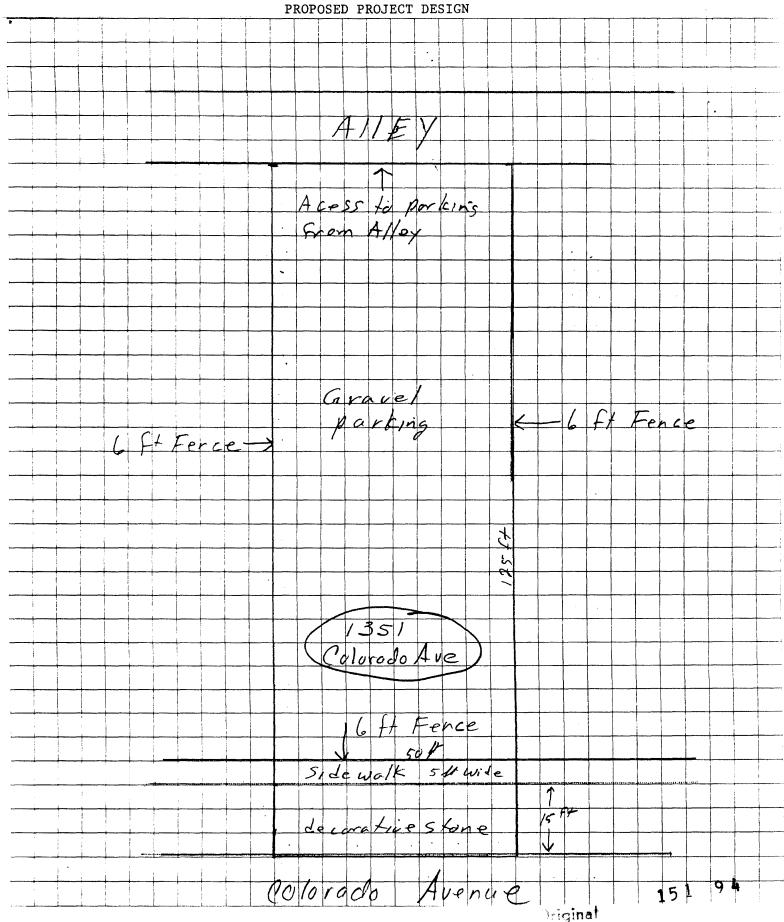

#### 1351 Colorado Avenue

#### A. PROJECT DESCRIPTION

- 1. Project is located at 1351 Colorado Avenue, Block N, Lots 13 & 14 of Keith's Addition.
- 2. Acreage involved in project is 2 lots 125' x 25' totalling 6250 sq. ft.
- 3. Proposed use of the lots will be to turn it into a fenced parking lot.

#### B. PUBLIC BENEFIT

1. Site is to be used as a fenced parking lot for our existing business vehicles and for employee parking. This will alleviate customer parking congestion in our present parking lot.

#### C. PROJECT COMPLIANCE, COMPATIBILITY AND IMPACT

- 1. Site is presently zoned 1B (light business). Area to be used as a fenced parking lot for our business vehicles and employee parking. No rezoning is necessary.
- 2. Land use in the surrounding area is residential on the west side of the property and heavy commercial on the east side of the property and across the alley.
- 3. Access to the site is by the alley. The traffic pattern would be light-only employee arrival and departure from work and removal of business vehicles for business activities.
- 4. Utilities are available but none will be required. A fire hydrant is located of the northeast corner of the intersection of 14th Street and Colorado Avenue.
- 5. There will be no special or unusal demands on utilities.
- 6. There will be no impact on public facilities.
- 7. Soil is dirt covered with road base and rock,
- 8. There will be no impact of project on site geology and geological hazards.
- 9. Hours of operation will be 24 hours a day.
- 10. There will be no signage.
- D. DEVELOPMENT SCHEDULE AND PHASING.
  - 1. Development will begin as soon as spproval is given.