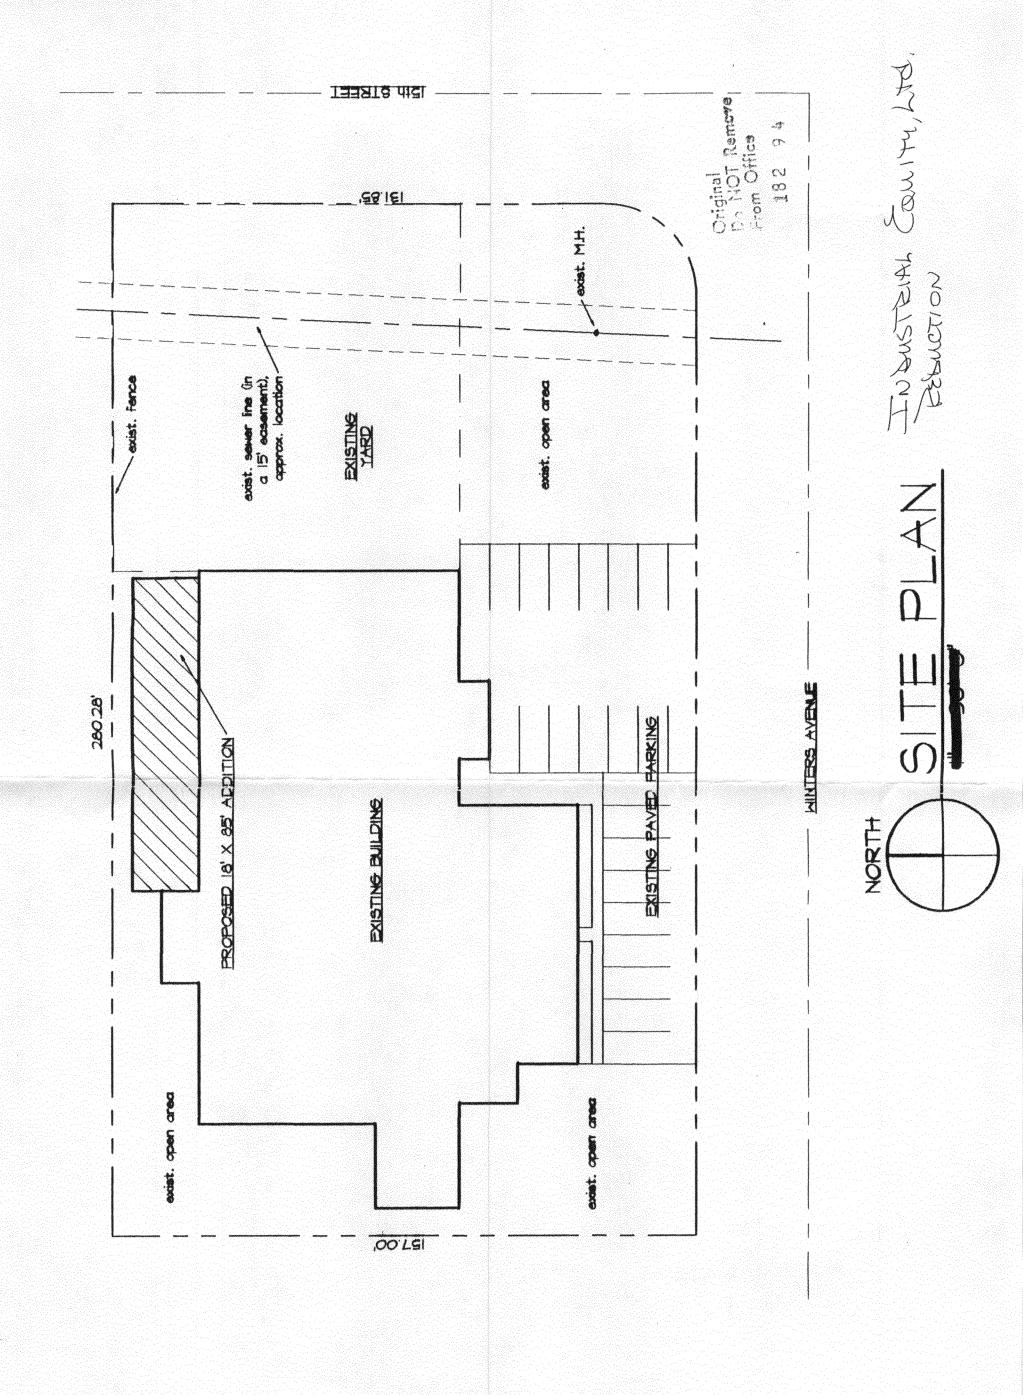

#### GENERAL PROJECT REPORT

Project Location: 1440 Winters Avenue

Grand Junction, CO 81501

Project Name: Industrial Equity, Ltd.

Building expansion

The project is a 1,530 square feet addition to the existing 13,000 square foot production facility, located on approximately 37,000 square foot lot.

The addition will be a storage room for product being shipped, and will be utilized by existing personnel.

This project is located within an industrial zone and is compatible with uses on all sides. The project will create little if any impact on existing services.

### **REVIEW COMMENTS**

Page 1 of 2

FILE #182-94

TITLE HEADING:

Site Plan Review - 15' x 185'

Addition for Industrial Equity

LOCATION:

1440 Winters Avenue

#### STAFF REVIEW

FILE: #182-94

DATE: November 15, 1994

STAFF: Tom Dixon

REQUEST: 18- by 85-foot (1,530 square feet) addition to an existing industrial building

LOCATION: 1440 Winters Avenue

APPLICANT: Steve McCallum

#### STAFF ANALYSIS:

Luxury Wheels is proposing to make a 1,530-square-foot addition to the rear portion of a 14,000-square-foot existing industrial building. The proposed addition will allow Luxury Wheels to expand their operation of polishing automotive wheels for resale.

The proposed addition will extend to within five feet of the north property line where there is an existing industrial use on the abutting property. In the I-2 zone, there are no required side or rear yard setbacks.

The existing site has 24 off-street parking spaces in the front of the building along Winters Avenue. There is additional area available for parking for five or six spaces within a fenced

area accessed from 15th Street. Industrial uses require one space per each employee plus ten percent of total employee stalls for visitor parking. According to the petitioner's representative, 22 employees are at this industrial facility. The required number of off-street parking spaces is therefore 25. The existing site development can accommodate this amount of off-street parking.