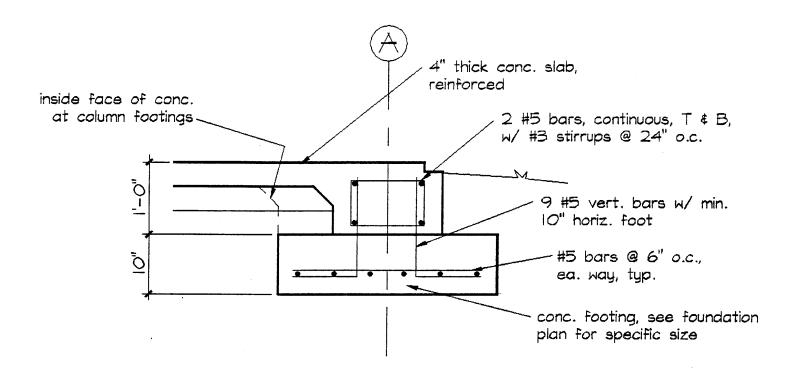

#### STAFF RECOMMENDATION:

Approval of the 1,530-square-foot addition subject to any conditions or comments from reviewing agencies.

This Footing/Slab Edge Detail is an alternate design for the previous details (#1 \ #2) on Sheet AI of the drawings for Luxury Wheels, dated II-I4-94, and may be used at the Contractor's option.