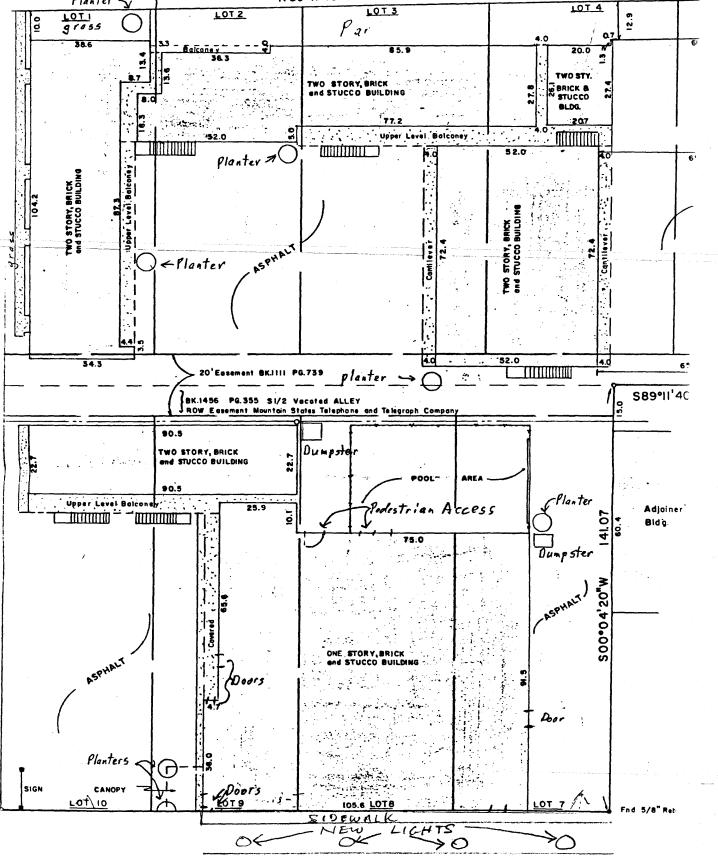

#### GENERAL PROJECT REPORT

The Peachtree Inn is located at 1600 North Avenue across the street from Lincoln Park. There is an apron of pavement approximately 14' wide and a 3' sidewalk between the North Avenue roadway and the Peachtree Inn building. The restaurant presently has a revocable permit from the city that allows planters and tables along the apron for the outside enjoyment of the guests.

#### LEGAL DESCRIPTION

Lots 1,2,3,4,5,6,7,8,9, and 10 in Block 4 of PARK PLACE HEIGHTS, together with vactated alley adjacent to said Lots as vacated and described by Ordinance No. 1689 recorded July 8, 1977 in Book 1111 at Page 739, EXCEPT Beginning at a point on the North line of Lot 5, Block 4 Parkplace Heights Subdivision which is South 89°11'40" West, 20 feet from the Northeast corner of said Lot 5; thence South 101.07 feet to a point which is 15 feet North of the South line of said Lot 5; thence South 45°24'10" East 21.06 feet ta point on the South line of said lot 5, which is South 89°11'40" West 5 feet from the Southeast Corner of said Lot 5; thence North 116.07 feet to the North line of said Lot 5; thence North 89°11'40" East 20 feet to the Point of Beginning, Mesa County, Colorado.