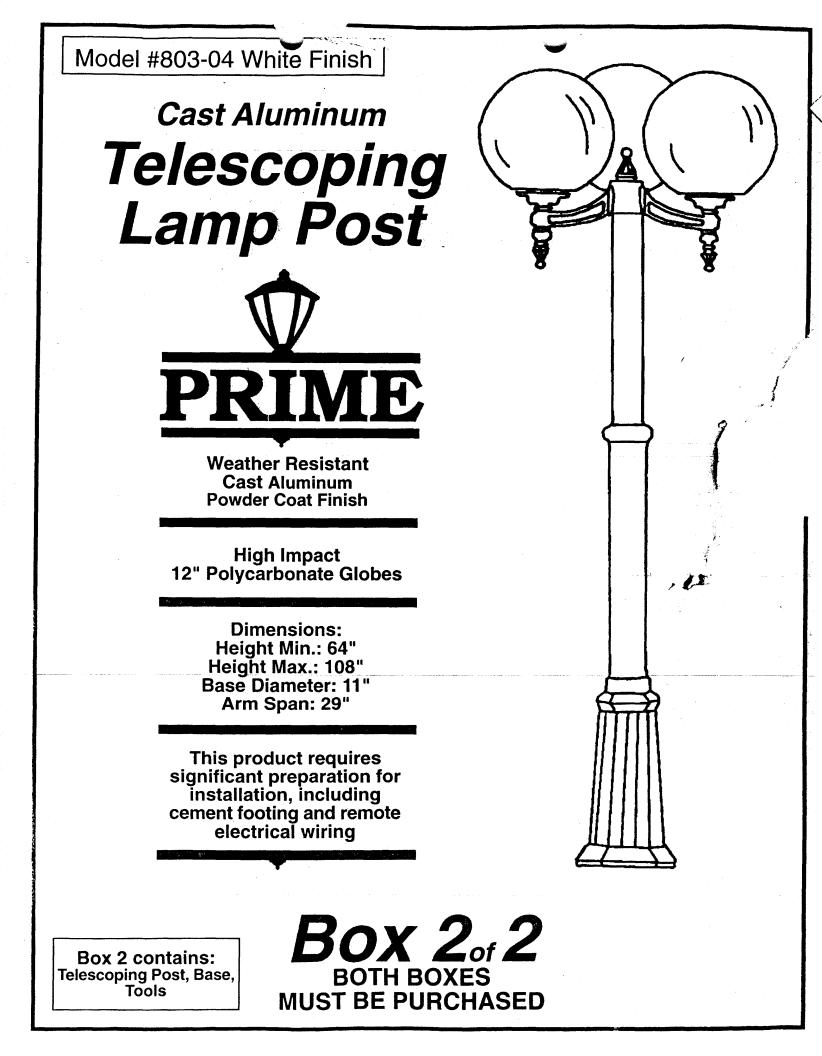

In order to make the apron of pavement more eye-appealing, we would like to install four (4) attractive street lights, and to install a landscaped fountain on the corner of 16th Street and North Avenue.