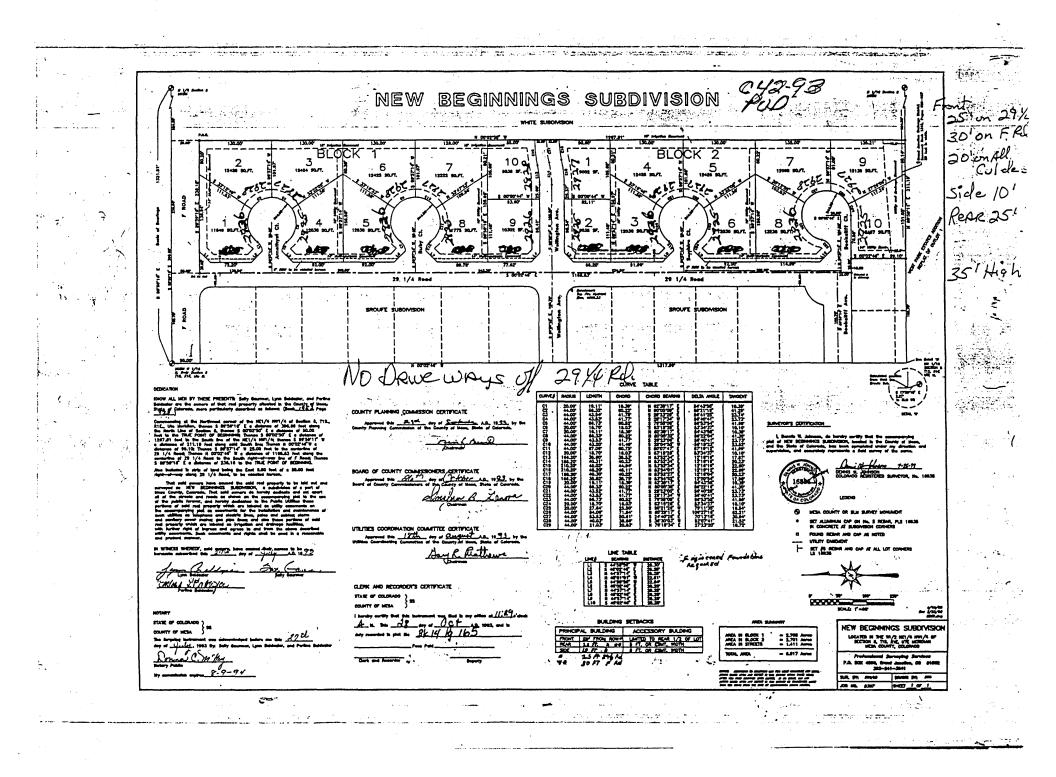

New Beginnings Subdivision consists of 20 single family lots on 6.8 acres. The development was zoned PUD (Planned Unit Development) by Mesa County at the time of approval. The City is proposing a PR (Planned Residential) zone to accommodate the approved lot sizes and setbacks. The following bulk requirements shall apply:

Setbacks--Principle Structure Setbacks--Accessory Structure Front yard--Limited to rear 1/2 of lot 20' F Road 30' Rear vard 5' or esmt width 29 1/4 Road 25' Side yard 5' or esmt width Side yard 10' Rear yard 25'

Maximum building height--35'

Setbacks--Principle Structure

Front yard--20'F Road30'29 1/4 Road25'Side yard10'Rear yard25'

Setbacks--Accessory Structure Limited to rear 1/2 of lot Rear yard 5' or esmt width Side yard 5' or esmt width

Maximum building height--35'

STAFF RECOMMENDATION:

Staff recommends approval of the PR zone with a density not to exceed 3 units per acre and with the bulk requirements as outlined in the staff review.