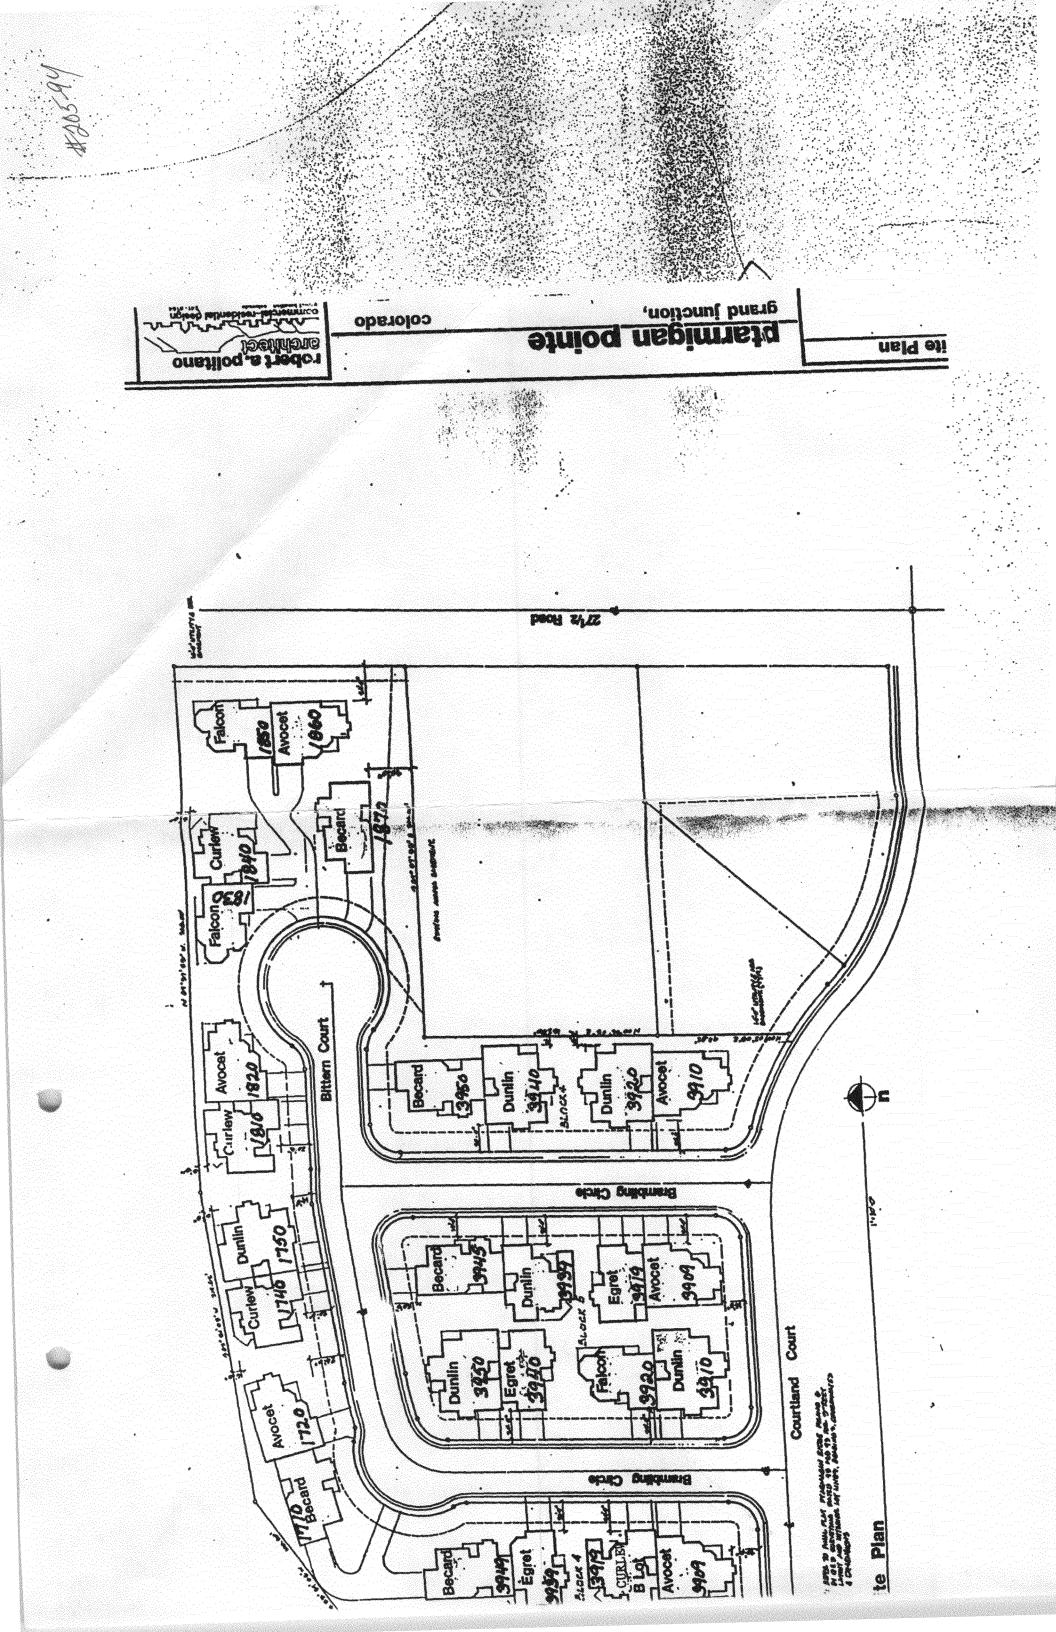

Replat is necessary each time a unit (duplex) is built. All foundations are surveyed and pinned prior to their construction, after which, the exact lot dimensions are surveyed and pinned for the replat process. The replat process gives the individual lot its dimensions and individual legal description for individual ownership per unit.

Lot 3 of Block One a replat of Blocks 4 and 5 a Replat of Ptarmigan Ridge Subdivision Filing No. 6

Lot 9 of Block One a replat of Blocks 4 and 5 a Replat of Ptarmigan Ridge Subdivision Filing No. 6

- --