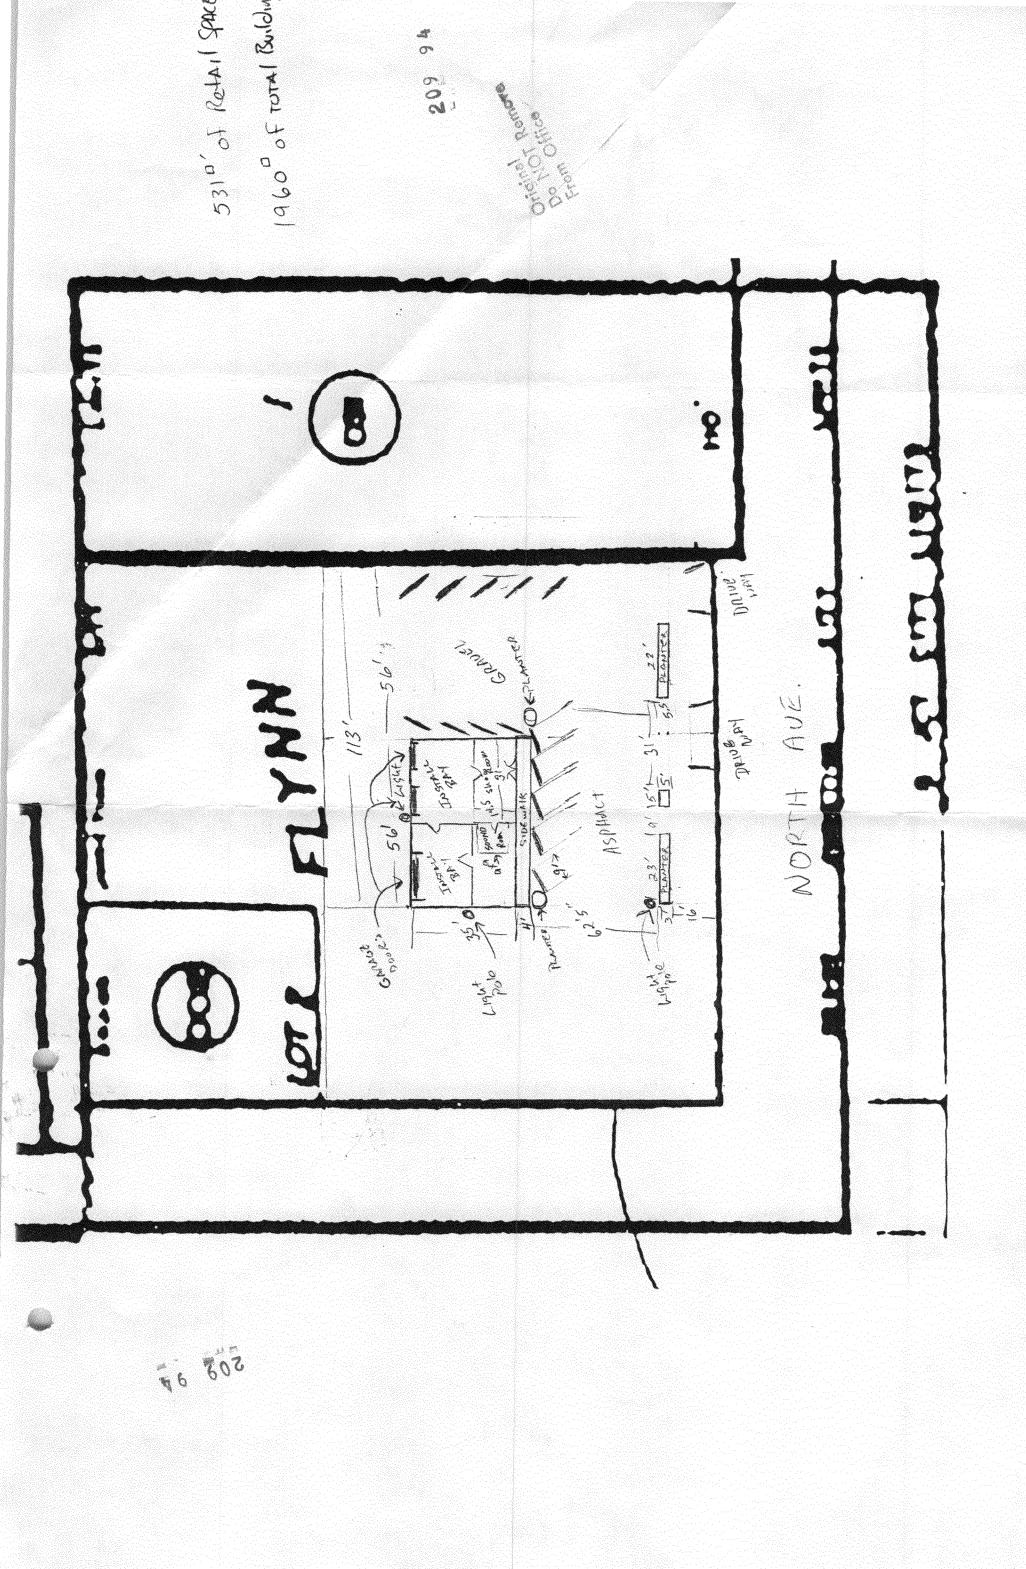

## GENGRAI PROJUET REPORT ?

NORTH AUE. STERED IS IN THE AFTER MARKET PRODUCT Original Remove BUISNESS for AUTOMOTSICES. OUR KRODUCT LINE INCLUDES: STEREOS SECURITY SYSTEMS, AUTO ACCESORIES OF ALL KINDS FROM WHEEL WELL MORDINGS TO TIRES AND WHEELS, ALSO WINDOWTINTING AND SUNROOFS. AS SEEN BY THE PUBLIC WE CUSTOMIZE THE EXTERIOR AND DEUCEOPE SOUND SYSTEMS TO SATISFY THE COSTOMERS REQUEST AND NEEDS. TITE BUISNESS IS RAW BY THREE CO-TENANTS ZACH DOING A DIFFERENT PART OF THE RETAIL RUISNESS. THE BUILDING HAS 5310' of RETAIL SPACE AND 1429 D'OF INSTALLATION AND STURAGE, THIS ALSO INCLUDES THE OFFICE AREA OF THE BUISNESS.

NORTH AUE. STEREO

SITE PLAN:

RETAIL BUISNESS FOR priginal Remove
After anomices Products on Automobiles. This includes
Stereos, security systems, wheels
TIRES, sun nowfs, win ounting
and other extense custom
Products.

THE RETAIL SPACE IS 5310,

THE REST OF THE BUILDING 14290'

ORE USED FOR THE INSTALLATION

OF OUR PRUDUCTS PUS OFFICE

SPACE.

THE PROPERTY DRAINAGE TO THE BEST OF OUR KNEWlege GOES TO A DIRT + GRAVEC PARKING AREA WHICH IS PART OF THIS PROPERTY. THERE ARE THREE EMPLOYEES

THERE HOLD THREE COMPLOYEE

DUING All Phonses of THE

RETAIL END OF THIS BUISNESS,

INCLUDING THE INSTALLATION OF

OUR PRODUCTS

2906 NONTH AUE.