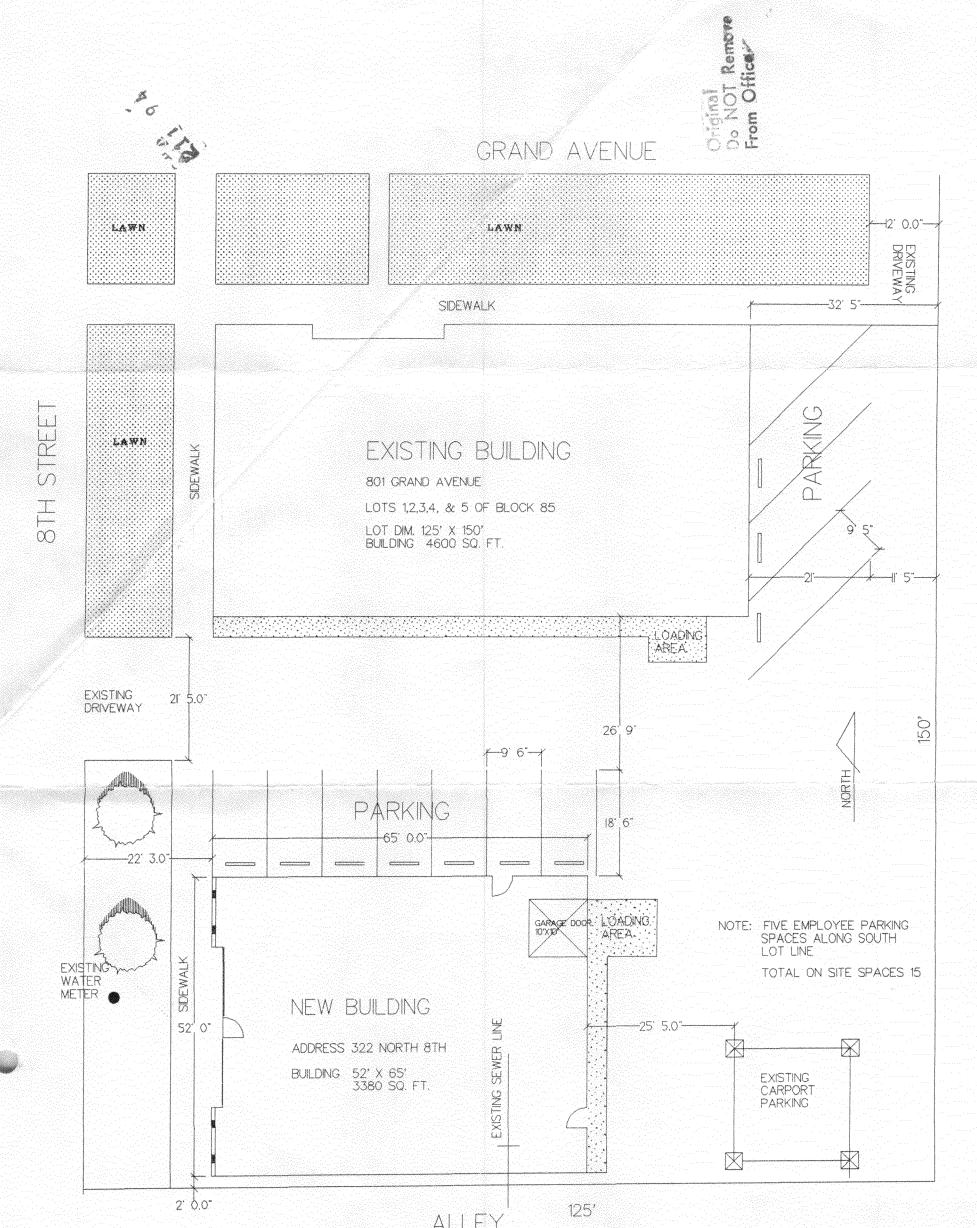

| Location: 801 Grav                                                  | d Aven              | n                                  | ۲              |                                       |                                      |                  |                     |           |                 |                    |          | P                  | roj                 | jec              | ct I             | Na           | ım               | e:       |          | £ĺ                | d              | i.f         | ìn |              | 4 | 1            | 5         | ł            | VR            | 1ª         |              | α        | (√c      | -        | -            |   |
|---------------------------------------------------------------------|---------------------|------------------------------------|----------------|---------------------------------------|--------------------------------------|------------------|---------------------|-----------|-----------------|--------------------|----------|--------------------|---------------------|------------------|------------------|--------------|------------------|----------|----------|-------------------|----------------|-------------|----|--------------|---|--------------|-----------|--------------|---------------|------------|--------------|----------|----------|----------|--------------|---|
| ITEMS                                                               |                     |                                    |                |                                       |                                      |                  |                     |           |                 |                    |          |                    |                     |                  |                  |              |                  |          |          |                   | зU             |             |    |              |   |              |           |              |               |            |              |          |          |          |              |   |
|                                                                     |                     |                                    |                |                                       |                                      |                  |                     | Γ         | Τ               | Γ                  | Γ        | Γ                  |                     |                  | Γ                | T            | Γ                | Γ        | Γ        |                   | Τ              | Γ           | T  | T            | 1 | Τ            | T         | 7            |               |            |              |          | Т        | Т        | Τ            |   |
| DESCRIPTION                                                         | CE                  | Development                        |                |                                       | ent                                  | ation            | nent                |           | Dev. Auth.      |                    | pt.      |                    |                     |                  |                  |              |                  |          |          | ers               |                |             |    |              |   |              |           |              |               |            |              |          |          |          |              |   |
|                                                                     | SSID REFERENCE      | <ul> <li>City Community</li> </ul> | City Dev. Eng. | <ul> <li>City Utility Eng.</li> </ul> | <ul> <li>City Property Ag</li> </ul> | City Parks/Recre | O City Fire Departr | 1 1       | City Downtown [ | O County Planning  |          |                    | O Drainage District | O Water District | O Sewer District | O U.S. West  | O Public Service | O GVRP   | O CDOT   | O Corps of Engine | O Walker Field | C<br>U<br>U |    | 01           |   |              |           | f            | 2.<br>.c      | 9          | vo           | W.       |          |          |              |   |
| Application Fee \$10                                                | VII-1               | 1                                  |                |                                       |                                      |                  |                     |           |                 |                    |          |                    |                     |                  |                  |              |                  |          |          |                   |                | Ī           |    | T            | t | 1            |           |              |               |            |              |          | ┢        | ┢        | 1            |   |
| Submittal Checklist*                                                | VII-3               | 1                                  |                |                                       |                                      |                  |                     | $\square$ |                 | F                  | L        |                    |                     |                  | L                | F            |                  |          |          |                   | L              | F           | F  | Ţ            | Ţ | 1            | 1         | _            |               |            | $\exists$    | $\Box$   | F        | Ţ        |              |   |
| Review Agency Cover Sheet*<br>Planning Clearance*                   | VII-3<br>VII-3      | 1                                  | 1              | 1                                     | 1                                    | 1                | 1                   | 1         | 1               | 1                  | 1        | 1                  | 1                   | 1                | 1                | 1            | 1                | 1        | 1        | 1                 | 1              | ┞           | ╀─ | ╀            | + | +            | +         | +            | $\dashv$      | _          | $\dashv$     | $\vdash$ | ┢        | +        | +            | - |
| 11"x17" Reduction of Assessor's M                                   |                     | 1                                  | 1              | 1                                     | 1                                    | 1                | 1                   |           | 1               | 1                  | 1        | 1                  | 1                   | 1                | 1                | 1            | 1                | 1        | 1        | 1                 | $\frac{1}{1}$  | ┢           | ┢  | ╀            | ╈ | +            | ┽         | +            | +             | -+         | ┥            | $\vdash$ | $\vdash$ | +        | +            | - |
| Evidence of Title                                                   | V11-2               | 1                                  |                | _                                     | 1                                    |                  |                     | 1         |                 |                    |          |                    |                     |                  |                  |              |                  |          |          |                   |                |             | L  | T            | T | T            | Ţ         |              |               |            | コ            |          | L        | L        |              |   |
| Appraisal of Raw Land                                               | VII-1               | 1                                  |                |                                       | <u> </u>                             | 1                |                     |           |                 | _                  | <u> </u> |                    |                     |                  | -                | -            | ļ                |          | -        | -                 |                | ╞           | +- | ╀            | ╞ | +            | -         | $\downarrow$ | $\downarrow$  |            | 4            | Ц        | Ļ        | ╞        | -            |   |
| Deeds<br>Easements                                                  | VII-1<br>VII-2      | 1                                  | 1              | +                                     | $\frac{1}{1}$                        |                  | _                   | 1         |                 | +                  |          |                    |                     |                  |                  | ┢            | ┢─               | -        | -        | -                 | ┝              | ┝           | ┢  | ╀            | + | +            | +         | +            | $\rightarrow$ | +          | +            | $\dashv$ | ┝        | ┢        | +            |   |
| Avigation Easement                                                  | VII-2               | 1                                  | -              |                                       | 1                                    |                  |                     | 1         | ┢─              |                    | ┢        |                    |                     |                  | 1                | $\mathbf{h}$ | $\vdash$         | ┢─       | -        | $\vdash$          | $\uparrow$     | +           | +  | $\dagger$    | + | +            | $\dagger$ | +            | +             | +          | +            | $\neg$   | ┢        | $\vdash$ | +            |   |
| ROW                                                                 | VII-3               | 1                                  | _              | 1                                     | 1                                    |                  |                     | 1         |                 |                    |          |                    |                     |                  |                  |              |                  |          |          |                   |                |             |    | Γ            | T | T            | T         |              |               |            | I            |          |          | L        | T            |   |
| Improvements Agreement/Guarant                                      |                     | 1                                  | _              | 1                                     | _                                    | _                |                     | 1         | ļ               |                    |          |                    |                     |                  | ļ                |              |                  | L        | _        | <b> </b>          | ┡              | $\vdash$    | _  | $\downarrow$ | + | $\downarrow$ | 4         | $\downarrow$ | 4             | _          | $\downarrow$ |          | <b> </b> | Ļ        | 4            |   |
| CDOT Access Permit                                                  | VII-3               | 1                                  | -              | 1                                     |                                      | _                | _                   | $\vdash$  | ┣—              |                    |          |                    | _                   | -                |                  | ┢            |                  |          |          | ┣                 | ┝              | ╞           | ╀  | ╀            | ╀ | +            | +         | +            | -             | +          | +            |          | ┢        | ┡        | +            |   |
| Industrial Pretreatment Sign-off<br>General Project Report (narrahi | VII-4<br>re  X-7    | 1                                  | _              |                                       | 1                                    | 1                | 1                   | 1         | 1               | 1                  | 1        | 1                  | 1                   | 1                | 1                | 1            | 1                | 1        | 1        | 1                 | 1              | $\vdash$    | +  | +            | + | ╉            | ┽         | +            | +             | $-\dagger$ | +            | -        | ┢        | $\vdash$ | +            |   |
| Elevation Drawing                                                   | IX-13               | 1                                  |                | Ì                                     | İ                                    |                  | Ċ                   | Γ         |                 | Ė                  |          |                    |                     |                  | Ė                | İ            |                  | Ċ        | Ė        | Ė                 | È              |             | T  | T            | T | t            | 1         | 1            |               |            | $\pm$        |          |          | T        | 1            |   |
| Site Plan                                                           | IX-29               | 2                                  | 2              | 1                                     |                                      |                  |                     | $\Box$    |                 |                    |          |                    |                     |                  |                  |              |                  |          |          |                   |                |             |    |              | Ţ | ļ            | Ţ         |              |               | _          | $\neg$       |          | $\Box$   | $\Box$   | $\downarrow$ |   |
| 11"x17" Reduction of Site Plan                                      | IX-29               | -                                  |                | -                                     | _                                    | 1                | 1                   | 1         | 1               | 1                  | 1        | 1                  |                     | 1                | 1                | 1            | 1                | 1        |          |                   | 1              | $\vdash$    | -  | ╀            | + | +            | ╉         | +            | +             | +          | -+           | $\neg$   | ╞        | ╞        | -            |   |
| Grading and Drainage Plan<br>Storm Drainage Plan and Profile        | IX-16<br>IX-30      | 1                                  |                | $\neg$                                | $\neg$                               | -                |                     | Η         | -               | +                  |          |                    | 1                   |                  | -                | 1            | 1                | 1        | ŀ        | 1                 | ┢─             | -           | ┼─ | +            | + | +            | ╉         | +            | ┥             | +          | +            | $\neg$   | ┢─       | ┢        | +            |   |
| Water and Sewer Plan and Profile                                    |                     |                                    | 2              | 1                                     |                                      |                  | 1                   |           | $\square$       |                    |          |                    | Ċ,                  | 1                | 1                | <u> </u>     | 1                | <u> </u> |          |                   |                |             | T  | t            | T | Ť            | 1         | 1            | 1             |            | t            |          |          | $\Box$   | 1            |   |
| Roadway Plan and Profile                                            | IX-28               | 1                                  |                | _                                     |                                      |                  |                     | $\Box$    |                 |                    |          |                    | 1                   |                  |                  |              |                  |          |          |                   |                |             |    | Ļ            | Ţ | 1            | 1         |              |               | $\square$  | $\exists$    |          | F        | F        | 1            | _ |
| Road Cross-Sections                                                 | IX-27               | 1                                  |                |                                       | _                                    | _                |                     | $\vdash$  |                 |                    |          |                    | _                   |                  |                  | ┢            |                  |          | -        | _                 | ╞              | ┢           | ╞  | ╞            | + | +            | +         | +            | +             | +          | +            | $\dashv$ | ┡        | ┡        | +            |   |
| Detail Sheet<br>Landscape Plan                                      | IX-12<br>IX-20      | 1                                  | 2              |                                       | -                                    | -                | _                   | $\vdash$  |                 | $\vdash$           |          |                    | _                   |                  | -                | ┢            |                  | -        | $\vdash$ |                   | ┝              | ┢─          | -  | ╀            | ╀ | +            | +         | +            | +             | +          | +            | $\neg$   | ┝        | ┢        | +            |   |
| Geotechnical Report                                                 | X-8                 | 1                                  |                | -                                     |                                      |                  |                     |           |                 |                    | 1        |                    |                     |                  |                  | T            |                  |          |          |                   | t              |             | T  | T            | T | T            | T         | 1            | 1             | 1          | 1            |          |          | t        | T            |   |
| Final Drainage Report                                               | X-5,6               | 1                                  | 2              |                                       |                                      |                  |                     | $\square$ |                 |                    |          |                    | 1                   |                  |                  | F            |                  |          |          |                   |                |             | F  | F            | T | Ţ            | T         | 1            | Ţ             | Ţ          | J            |          | F        | F        | Ţ            |   |
| Stormwater Management Plan                                          | X-14                | 1                                  |                | -                                     |                                      | _                |                     | $\vdash$  |                 | $\square$          |          | $\square$          | 1                   |                  |                  | $\vdash$     |                  | L-       |          | 1                 | ┞              | -           | -  | ╞            | + | +            | +         | +            | +             | +          | +            | _        | ┝        | ┢        | +            |   |
| Phase I and II Environmental Rep<br>Traffic Impact Study            | ort X-10,11<br>X-15 | 1                                  |                | +                                     | -+                                   | -                |                     | Н         | ⊢               | H                  |          | _                  |                     |                  |                  | ┢─           |                  |          | 1        | -                 | -              | -           | ┢  | +            | + | +            | +         | +            | +             | +          | +            | -        | ┢─       | ┢        | +            |   |
| Thank inpact olday                                                  |                     |                                    | Ē              |                                       |                                      | $\neg$           |                     |           |                 | Π                  |          |                    |                     |                  |                  | $\square$    |                  |          |          |                   | t              | t           | t  | t            | T | $\dagger$    | $\dagger$ | 1            | 1             | 1          | 1            |          | E        | t        | 1            |   |
|                                                                     |                     |                                    |                |                                       |                                      |                  |                     |           |                 |                    |          |                    |                     |                  |                  |              |                  |          |          |                   |                |             | L  |              | I | Ţ            | Ţ         | Ţ            |               | _          | $\square$    |          |          | L        | $\downarrow$ |   |
| · · · · · · · · · · · · · · · · · · ·                               |                     |                                    |                | -                                     | _                                    | _                |                     | $\square$ |                 | $\left  - \right $ | $\vdash$ |                    |                     | L                | ┣                |              | <u> </u>         | <u> </u> |          | -                 | _              | -           | ╞  | ╞            | ╀ | +            | +         | +            | +             | +          | +            |          | ┝        | ┝        | +            | ~ |
|                                                                     |                     | Н                                  |                | $\neg$                                |                                      |                  |                     | Н         | -               | $\left  - \right $ |          | $\left  - \right $ |                     |                  | $\vdash$         | ┢            |                  | ┝        | -        | ┝                 | ┢              | $\vdash$    | ┢  | +            | + | +            | +         | +            | +             | +          | +            | -        | $\vdash$ | +        | +            |   |
|                                                                     |                     |                                    |                |                                       |                                      |                  |                     | H         |                 |                    |          |                    |                     |                  |                  |              |                  |          |          | E                 | t              |             | Ĺ  | t            | İ | 1            | 1         | 1            | 1             |            | 士            |          |          | E        | 1            | _ |
|                                                                     |                     |                                    |                |                                       |                                      |                  |                     | $\square$ |                 | $\square$          |          |                    |                     |                  | F                | F            | $\square$        | F        | Ĺ        | ſ                 | F              | F           | F  | Ţ            | T | T            | Ţ         | Ţ            | 4             | 4          | 4            | _        | 1        | +        | +            |   |
|                                                                     |                     | $\vdash$                           |                | -                                     | _                                    |                  | $\vdash$            | $\vdash$  | -               | $\vdash$           | $\vdash$ |                    | $\square$           | -                | ┢                | $\vdash$     | -                | -        |          | -                 | ╞              | ╞           | ╞  | +            | ╀ | +            | +         | +            | +             | +          | +            | $\neg$   | $\vdash$ | +        | ╡            |   |
|                                                                     | 1                   |                                    |                |                                       |                                      |                  |                     | 1         | 1               | 1                  | 1        |                    |                     | L                | <b></b>          | 1            | 1                | L        | L        | 1                 | 1              | 1           | 1  | 1            |   | 1            |           | _            | _1            |            |              |          | 1        | 1        | 1            |   |