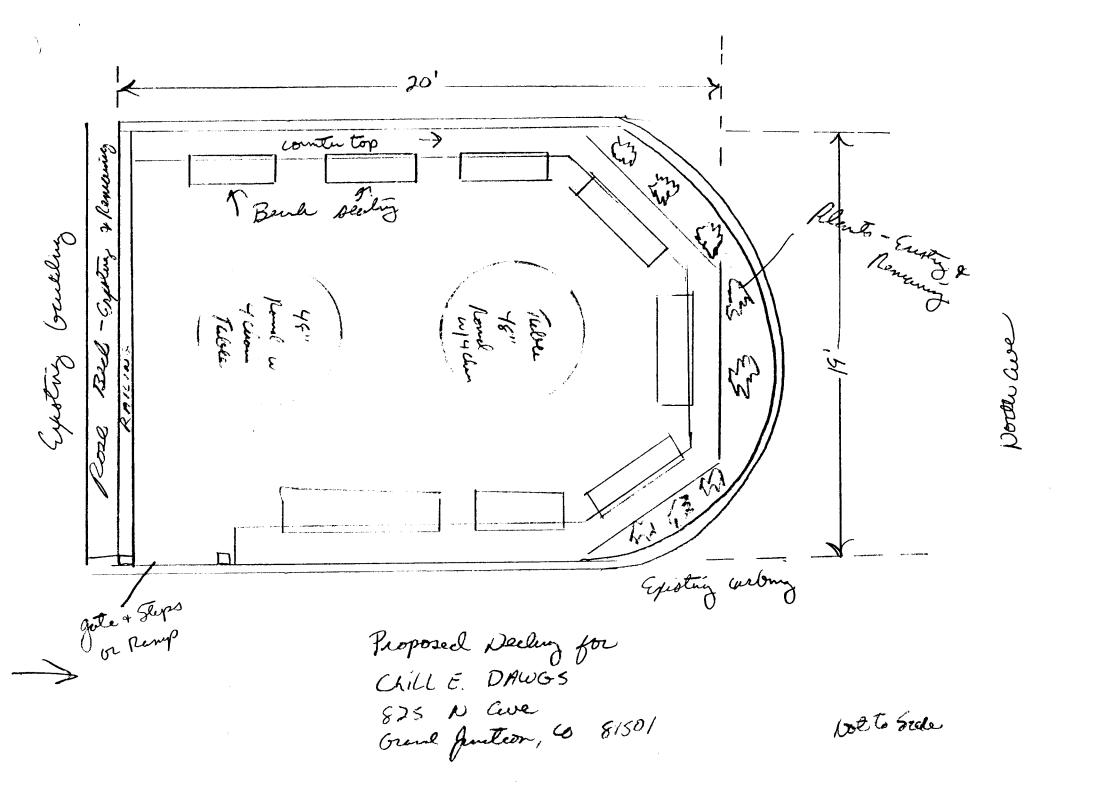

- 1. IT WILL NOW BE CALLED " CHILL E. DAWGS "
  2. THE EAST SIDE DRIVE THRU WILL BE TERMINATED . THAT WILL NOW BECOME THE WALK WAY TO THE NEW PATIO.
- 3. I PROPOSE ADDING A REDWOOD DECK TO THE NORTH FACING PORTION OF
- THE BUILDING. SEE ATTACHED PLANS. THE PATIO WILL SEAT 24.
  4. CHILL E. DAWGS WILL EMPLOY A TOTAL OF FOUR PEOPLE INCLUDING MYSELF. THERE SHOULD ONLY BE 2 PEOPLE ON AT ANY TIME.
- 5. OUR HOURS WILL BE FROM 11:00 AM TO 9:30 SPRING & SUMMER AND 11:AM TO 7:30 WINTER. FALL IS QUESTIONABLE AT THIS TIME.

#### MESA COUNTY BUILDING DEPARTMENT

**Bob Lee** 

3/24/95

244-1656

Handicapped access must be provided to the deck along with the required handrails. Setbacks are not an issue with us on the building code. No building friend if the than 30" high.

### COMMUNITY DEVELOPMENT DEPARTMENT

3/30/95

**Kathy Portner** 

244-1446

This site received a Conditional Use Permit for a Drive Through Restaurant in 1992 (File #46-92). With that proposal, landscaping far in excess of Code requirements was proposed by the developer. The required landscaping will still be met if the existing sod in front of the building is replaced with the deck as proposed. The shrubs around the perimeter of the sod area will remain. The original site plan submitted for Big Al's indicates there are two trees within the sod area. Those trees should be left and incorporated into the deck design or transplanted to another portion of the landscaped area.

The 8 existing parking spaces on site meet the required parking for the 24 seats proposed.

No additional parking is required for the drive-through window.

Review Comments File #COU-95-4.3, 825 North Avenue Community Development, Kathy Portner March 30, 1995

- This site received a Conditional Use Permit for a Drive Through Restaurant in 1992 (File #46-92). With that proposal, landscaping far in excess of Code requirements was proposed by the developer. The required landscaping will still be met if the existing sod in front of the building is replaced with the deck as proposed. The shrubs around the perimeter of the sod area will remain. The original site plan submitted for Big Al's indicates there are two trees within the sod area. Those trees should be left and incorporated into the deck design or transplanted to another portion of the landscaped area.
- 2. The 8 existing parking spaces on site meet the required parking for the 24 seats proposed. No additional parking is required for the drive-through window.