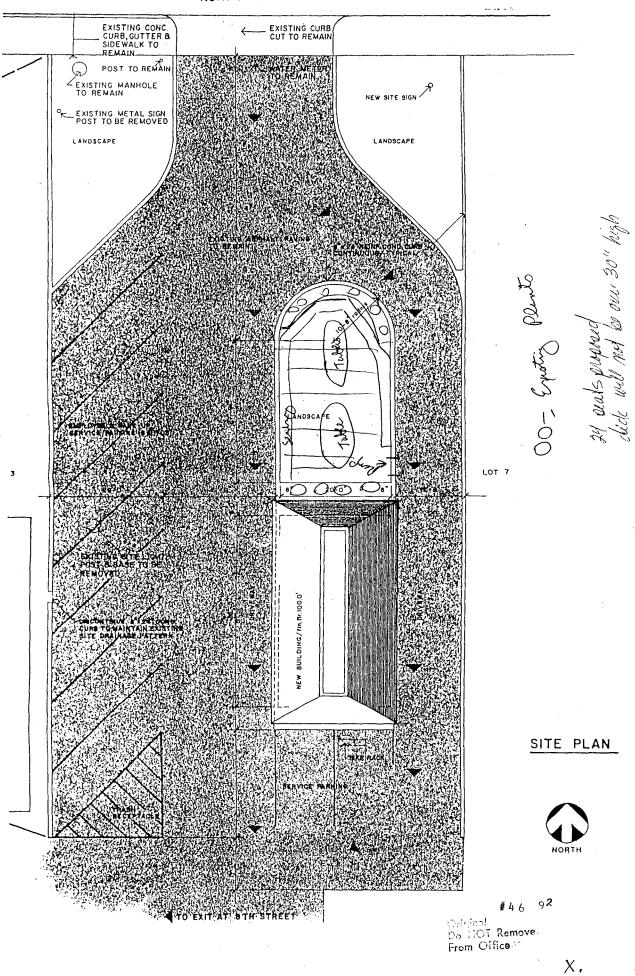

#### MESA COUNTY BUILDING DEPARTMENT

**Bob Lee** 

3/24/95

244-1656

Handicapped access must be provided to the deck along with the required handrails. Setbacks are not an issue with us on the building code. No building friend if the than 30" high.

### COMMUNITY DEVELOPMENT DEPARTMENT

3/30/95

**Kathy Portner** 

244-1446

This site received a Conditional Use Permit for a Drive Through Restaurant in 1992 (File #46-92). With that proposal, landscaping far in excess of Code requirements was proposed by the developer. The required landscaping will still be met if the existing sod in front of the building is replaced with the deck as proposed. The shrubs around the perimeter of the sod area will remain. The original site plan submitted for Big Al's indicates there are two trees within the sod area. Those trees should be left and incorporated into the deck design or transplanted to another portion of the landscaped area.

The 8 existing parking spaces on site meet the required parking for the 24 seats proposed.

No additional parking is required for the drive-through window.

Review Comments File #COU-95-4.3, 825 North Avenue Community Development, Kathy Portner March 30, 1995

- This site received a Conditional Use Permit for a Drive Through Restaurant in 1992 (File #46-92). With that proposal, landscaping far in excess of Code requirements was proposed by the developer. The required landscaping will still be met if the existing sod in front of the building is replaced with the deck as proposed. The shrubs around the perimeter of the sod area will remain. The original site plan submitted for Big Al's indicates there are two trees within the sod area. Those trees should be left and incorporated into the deck design or transplanted to another portion of the landscaped area.
- 2. The 8 existing parking spaces on site meet the required parking for the 24 seats proposed. No additional parking is required for the drive-through window.