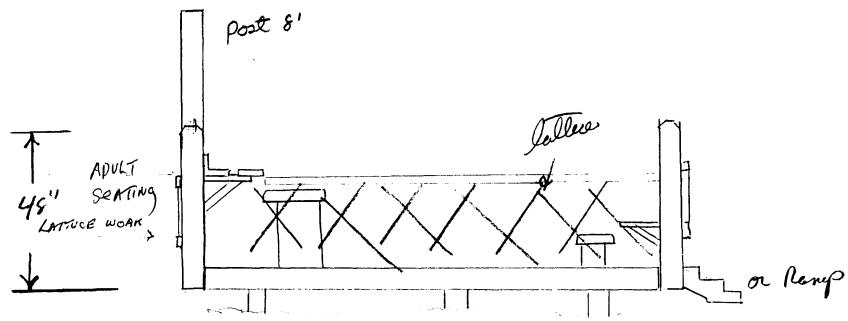

#### MESA COUNTY BUILDING DEPARTMENT

**Bob Lee** 

3/24/95

244-1656

Handicapped access must be provided to the deck along with the required handrails. Setbacks are not an issue with us on the building code. No building friend if the than 30" high.

RED WOOD DECK SCALE 14"=1"

SIDE VIEW SOUTH TO NORTH