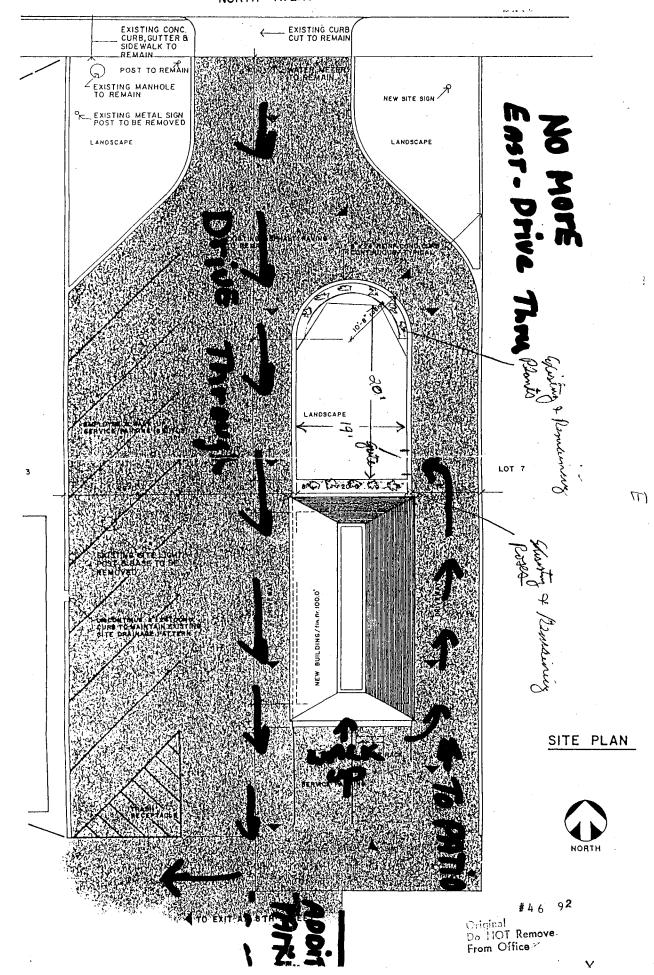

- 1. IT WILL NOW BE CALLED " CHILL E. DAWGS "
  2. THE EAST SIDE DRIVE THRU WILL BE TERMINATED . THAT WILL NOW BECOME THE WALK WAY TO THE NEW PATIO.
- 3. I PROPOSE ADDING A REDWOOD DECK TO THE NORTH FACING PORTION OF
- THE BUILDING. SEE ATTACHED PLANS. THE PATIO WILL SEAT 24.
  4. CHILL E. DAWGS WILL EMPLOY A TOTAL OF FOUR PEOPLE INCLUDING MYSELF. THERE SHOULD ONLY BE 2 PEOPLE ON AT ANY TIME.
- 5. OUR HOURS WILL BE FROM 11:00 AM TO 9:30 SPRING & SUMMER AND 11:AM TO 7:30 WINTER. FALL IS QUESTIONABLE AT THIS TIME.

### COMMUNITY DEVELOPMENT DEPARTMENT

3/30/95

**Kathy Portner** 

244-1446

This site received a Conditional Use Permit for a Drive Through Restaurant in 1992 (File #46-92). With that proposal, landscaping far in excess of Code requirements was proposed by the developer. The required landscaping will still be met if the existing sod in front of the building is replaced with the deck as proposed. The shrubs around the perimeter of the sod area will remain. The original site plan submitted for Big Al's indicates there are two trees within the sod area. Those trees should be left and incorporated into the deck design or transplanted to another portion of the landscaped area.

The 8 existing parking spaces on site meet the required parking for the 24 seats proposed.

No additional parking is required for the drive-through window.

Review Comments File #COU-95-4.3, 825 North Avenue Community Development, Kathy Portner March 30, 1995

- This site received a Conditional Use Permit for a Drive Through Restaurant in 1992 (File #46-92). With that proposal, landscaping far in excess of Code requirements was proposed by the developer. The required landscaping will still be met if the existing sod in front of the building is replaced with the deck as proposed. The shrubs around the perimeter of the sod area will remain. The original site plan submitted for Big Al's indicates there are two trees within the sod area. Those trees should be left and incorporated into the deck design or transplanted to another portion of the landscaped area.
- 2. The 8 existing parking spaces on site meet the required parking for the 24 seats proposed. No additional parking is required for the drive-through window.