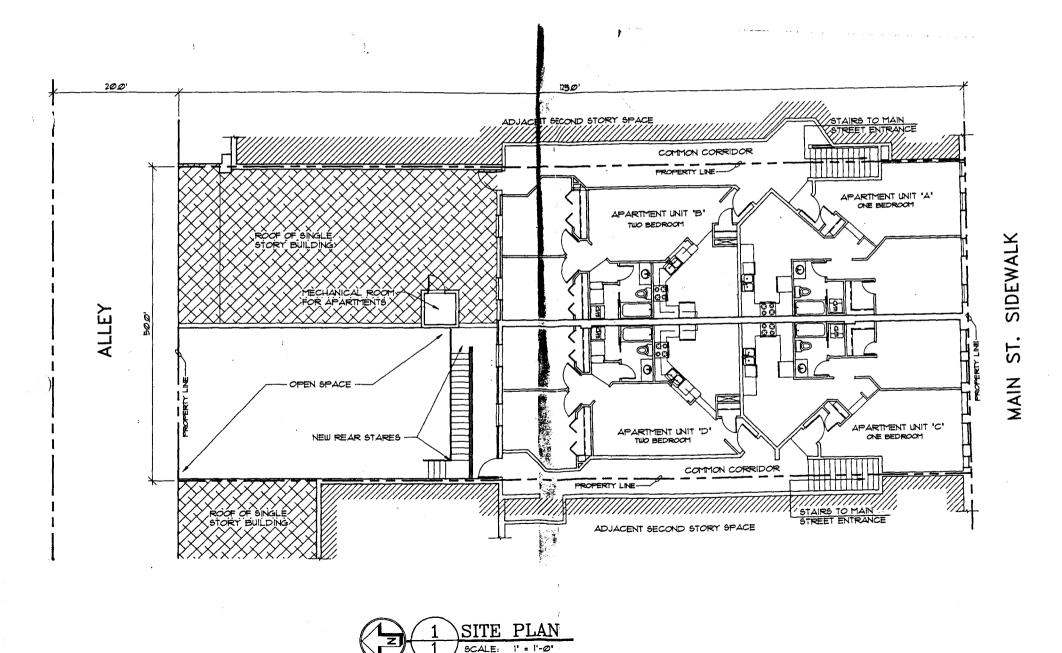

#### **GENERAL PROJECT REPORT**

A 44 1 4

This project will intel demolition of the existing second floor office space and the construction of (4) apartment units. There will be (2) one bedroom units and (2) two bedroom units. The 1 bedroom units will be toward the Main Street side of the buildings, and the 2 bedroom units will be toward the alley side of the building.

A new exterior stair will be constructed at the rear of the building as shown on the site plan. Existing Main Street entrances/stairs will be used to serve the apartments and existing adjacent second floor spaces which are owned by others. Existing first floor retail space will remain and are not a part of this project.