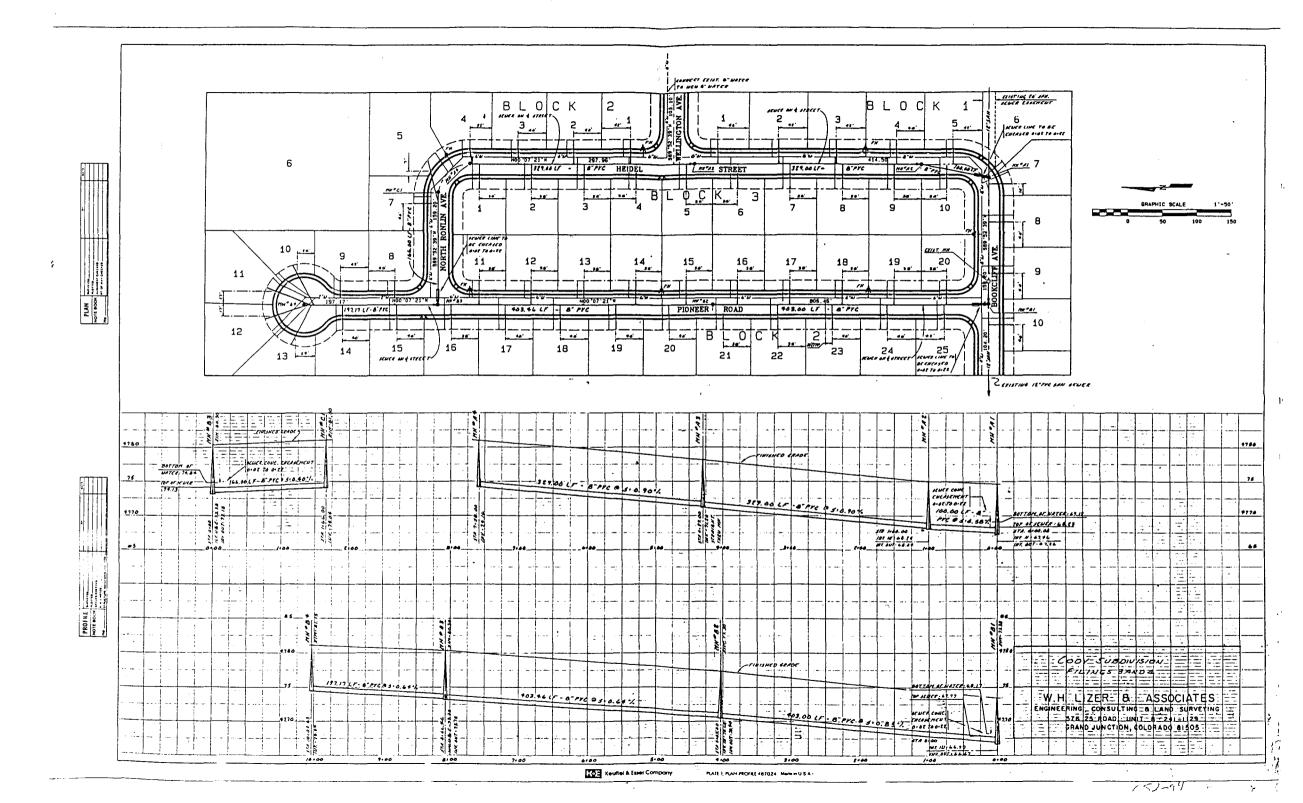

Subject: Cody Filing 4 Subdivision

Dear Mr. Davis:

A final inspection of the streets and drainage facilities in Cody Filing 4 Subdivision was conducted onJune 13, 1996. As a result of this inspection, a list of remaining items was given to you for completion. These items were reinspected and found to be satisfactorily completed.

"As Built" record drawings and required test results for the streets and drainage facilities were received on November 15, 1996. These have been reviewed and found to be acceptable.

In light of the above, the streets and drainage improvements are eligible to be accepted for future maintenance by the City of Grand Junction one year after the date of substantial completion. The date of substantional completion is July 1, 1996.