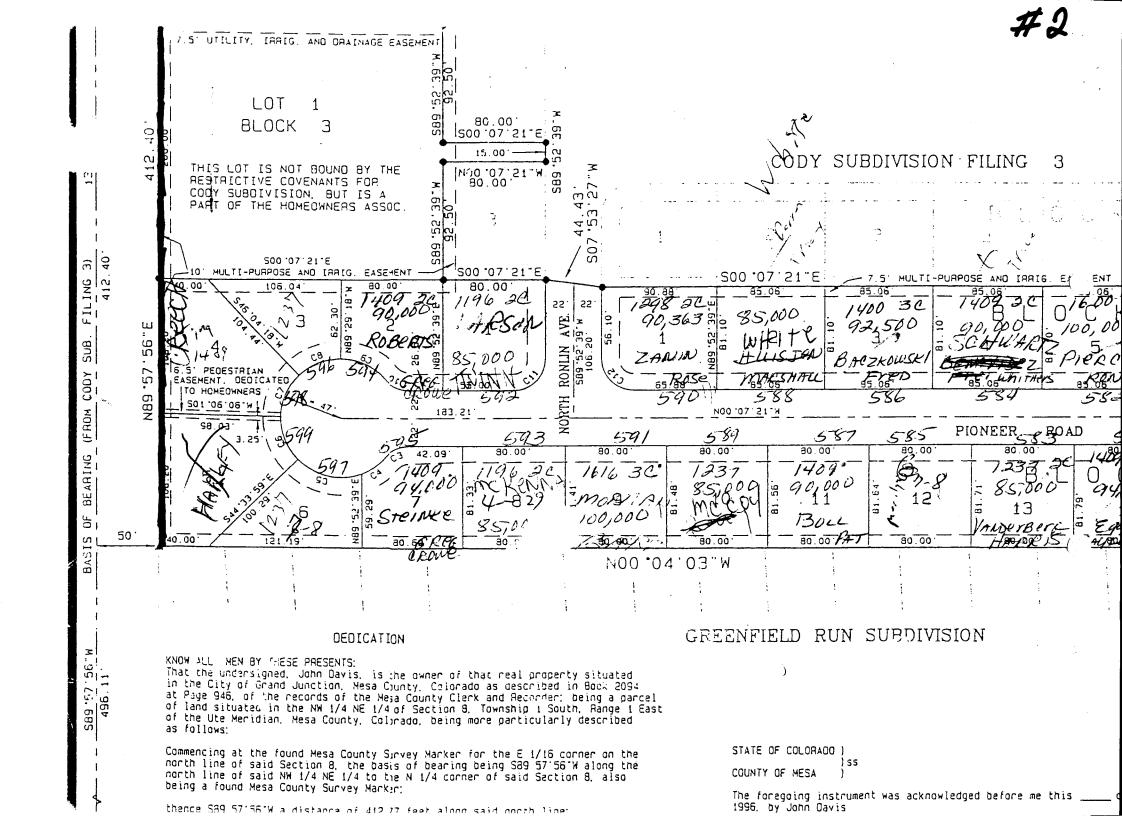

ND 2 That all expenses for installation of utilities or ditches referted to above, for grading or landscaping, and for t improvements, shall be financed by the selier or purchaser, not the County of Mesa. · MESA COUNTY SURVEY MARKER street improvements. BRASS CAPS subscribed this Petr of alec AD 1993 IN WITNESS WHEREOF. SURVEYOR'S E SET S/S" RESAR WITH CAP (MARKED PE PLS. 14113) IN CONCRETE I, Woyne H. Lizer, a registered Professional Land S of Cody Subdivision, a subdivision of the County of Meac December,1993, and that this subdivision plat repro SET 3 INCH BRASS DISK SET ON STANDARD 30 INCHIE INCH 1.B. STEEL PHPE MARKED NE L/16 COR., SEC. 8, PE PLS 14113-1993 Nopell. Li AREA SUMMARY STATE OF COLORADO HUMBER OF LOTS = 24 ANEA OF LOTS = 4.62 80.33 COUNTY OF MESA P.E. P PUB ach. . Non 92



.

**GRAVEL PRODUCTS** 

EXCAVATION

# #3

### PARKERSON CONSTRUCTION, INC. 710 S. 15th Street Grand Junction, Colorado 81501 242-8134

| JOHN DAVIS<br>1023 – 24 ROAD<br>P.O. BOX 2867<br>GRAND JUNCTION CO 81502                                                       | INVOI<br>CUST<br>S                                                  | PAGE: 3<br>NUMBER: 09612<br>CE DATE: 04/15<br>OMER NO: DAV J<br>HIP VIA: | /96<br>0H                                                           |
|--------------------------------------------------------------------------------------------------------------------------------|---------------------------------------------------------------------|--------------------------------------------------------------------------|-----------------------------------------