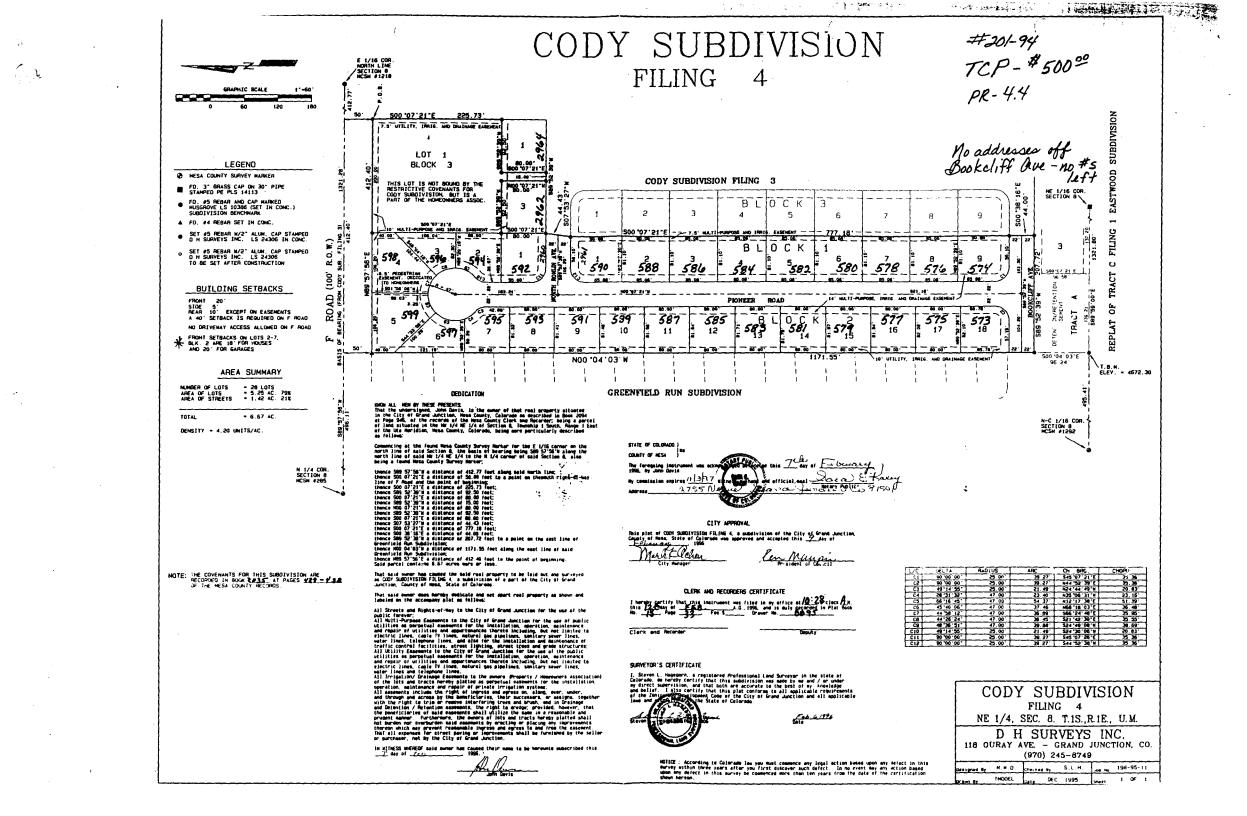

|                                    | T                             |                 |                              |       | coy permon mis. | T                            |
|------------------------------------|-------------------------------|-----------------|------------------------------|-------|-----------------|------------------------------|
| PETITION                           | PHASE                         | SIZE            | LOCATION                     | Z     | ONE             | LAND USE                     |
| Subdivision<br>Plat/Plan           | ☐ Minor<br>Ø Major<br>☐ Resub |                 | Cody filens #<br>34 4        | PR    |                 | Residential                  |
| Rezone                             | alus Seco                     |                 |                              | From: | То:             |                              |
| Planned<br>Development             | □ ODP<br>□ Prelim<br>□ Final  |                 |                              |       |                 |                              |
| Conditional Use                    |                               |                 |                              |       |                 |                              |
| □ Zone of Annex                    | i i i k                       |                 |                              |       |                 |                              |
| □ Variance                         | 1.                            | -               |                              |       |                 |                              |
| □ Special Use                      | * - 7.7%                      |                 |                              |       |                 |                              |
| □ Vacation                         |                               |                 |                              |       |                 | □ Right-of Way<br>□ Easement |
| Revocable Permit                   | August Stranger               | and the same of |                              |       |                 |                              |
| Deperty owned<br>John Dav          |                               | · · ·           | developer                    |       | REPRI           | esentative                   |
|                                    |                               | Na              | me                           | 00    | Name            |                              |
| Name $1023$ $241$<br>Address       | マレ                            |                 | <u>) 23 24</u>               | RU    | Address         |                              |
| Grand Ju<br>City/State/Zip 1/0 ~ 2 | + 6                           | Ad Ad           | ) 23 24<br>dress<br>65 (0 10 | 81505 | Address         |                              |
| City/State/Zip Home                | M                             | obil Ci         | y/State/Zip                  |       | City/State/2    | Zip                          |
| 243-3921                           |                               | 50-0720         |                              |       | .241-1          |                              |
| Business Phone No.                 |                               | Bu              | siness Phone No.             |       | Business Pl     | ione No.                     |