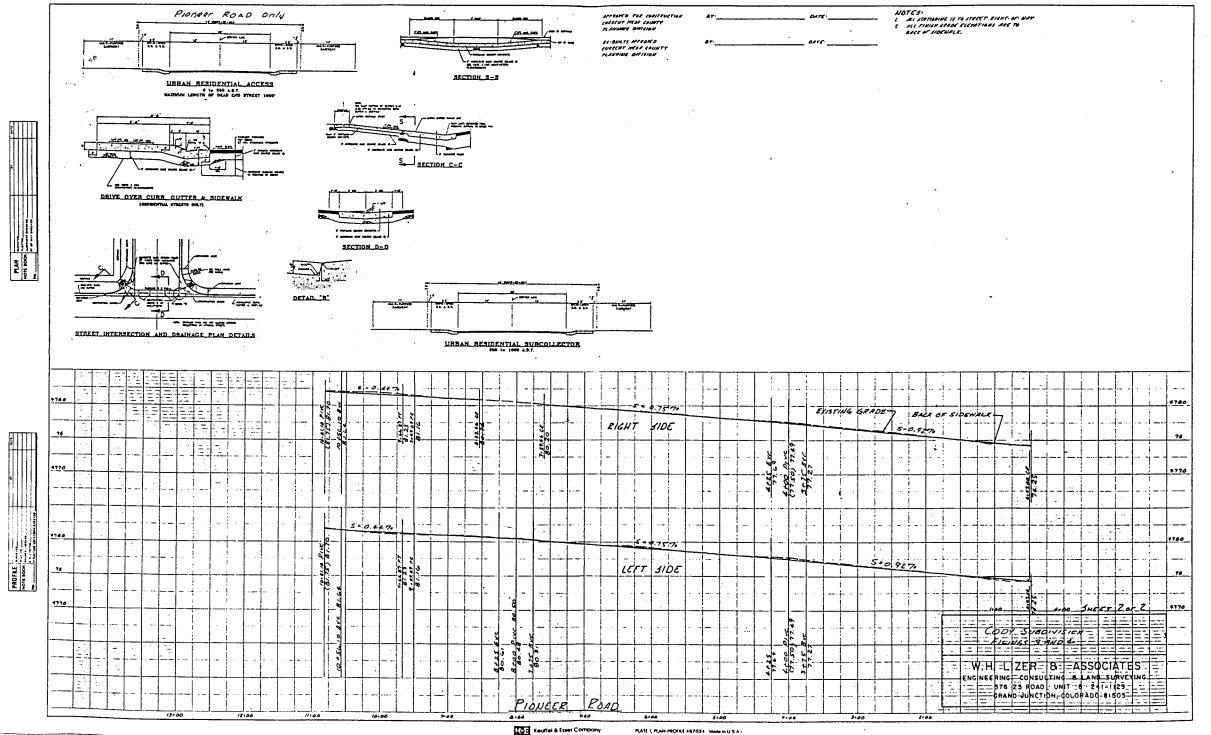

Subject: Cody Filing 4 Subdivision

Dear Mr. Davis:

A final inspection of the streets and drainage facilities in Cody Filing 4 Subdivision was conducted onJune 13, 1996. As a result of this inspection, a list of remaining items was given to you for completion. These items were reinspected and found to be satisfactorily completed.

"As Built" record drawings and required test results for the streets and drainage facilities were received on November 15, 1996. These have been reviewed and found to be acceptable.

In light of the above, the streets and drainage improvements are eligible to be accepted for future maintenance by the City of Grand Junction one year after the date of substantial completion. The date of substantional completion is July 1, 1996.