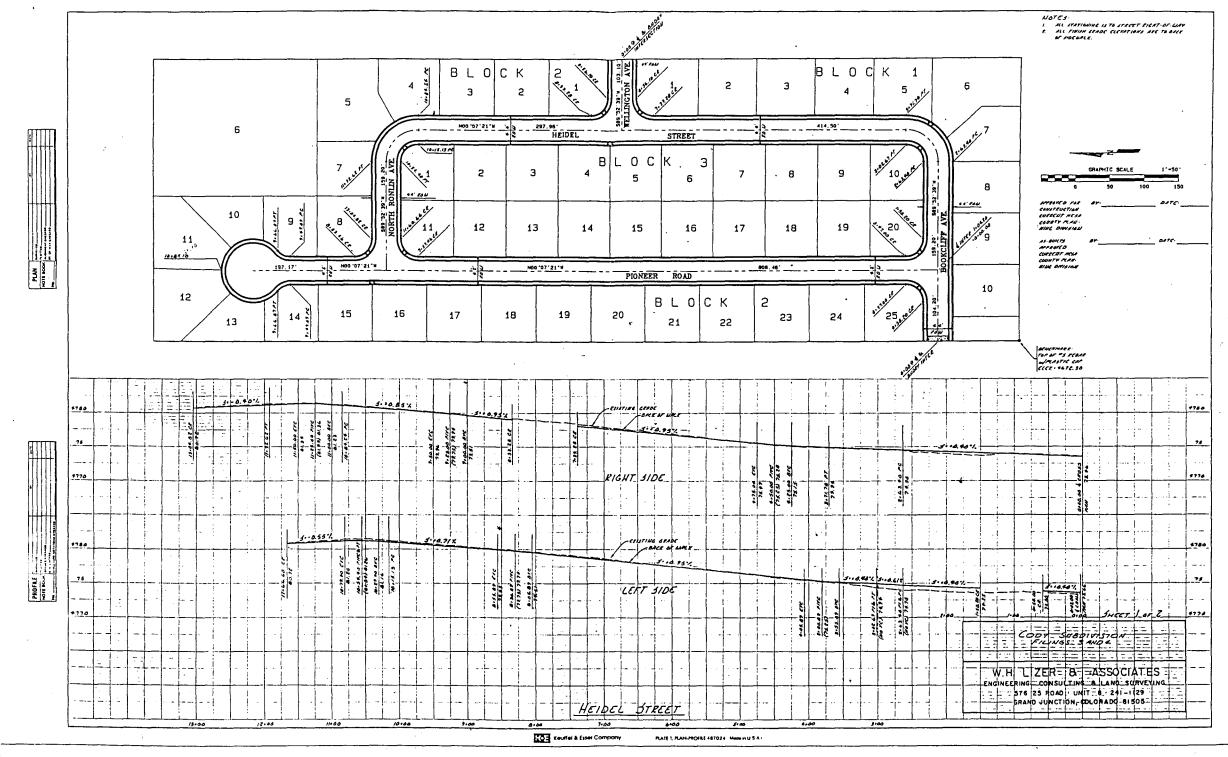

- 1. We are not sure whether Filing #4 has been submitted to the City that we assume will be necessary to record the plat. This review should be considered an interim review, and that another review may be required as part of the final platting process through the City.
- 2. The sewer plan and profile sheet should be exclusive to Filing #4 and consistent with the proposed plat. It appears a previous plan that included both Filing #3 and Filing #4 was submitted, in which the street configuration and sewer alignment have since changed. All reference to Filing #3 should be removed from the plans.
- 3. The lot and block numbers on the sewer plan and profile sheet should be consistent with the proposed plat.
- 4. The slope between MH-B3 and MH-B4 calculates to a grade of 0.54%, instead of the 0.64% shown. The plans should be revised to show the appropriate grade.
- 5. The District's standard notes should be included on the plan and profile sheet, and should also include a note for connecting the proposed MH-B1 to the existing 12 inch sanitary sewer in Bookcliff Avenue.
- 6. Service lines that connect to the existing 12 inch sewer in Bookcliff Avenue are to be installed by the District's Contractor, unless otherwise approved by the District. Inspection of the sewer tap on the existing main will be required if a contractor other than the District's Contractor installs the service lines.