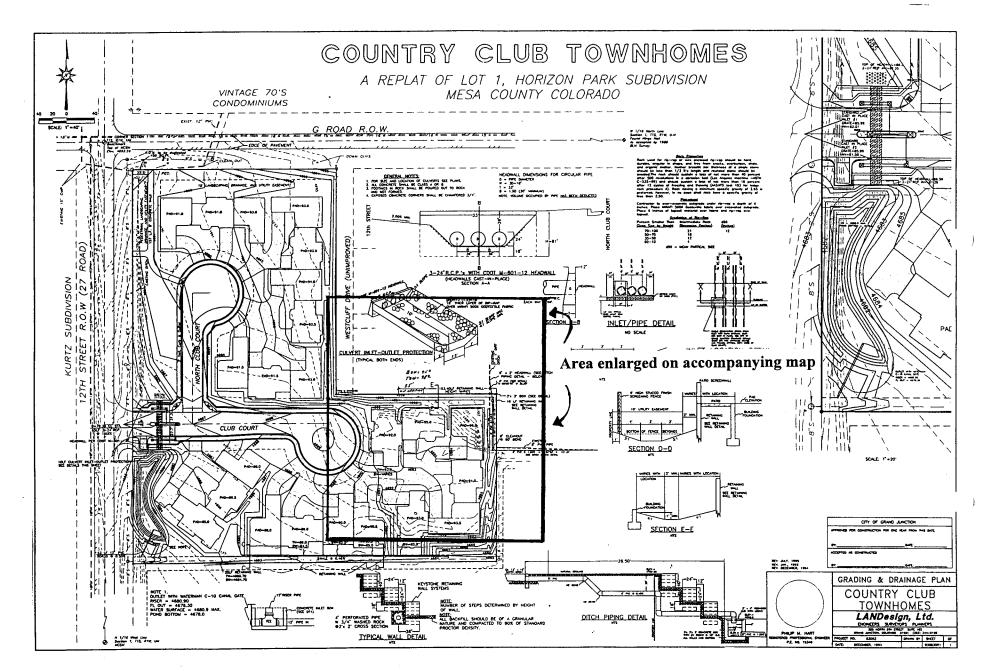

Under the guidelines established in the Grand Junction Zoning and Development Code Section 7-5-6 we are requesting a minor change to the Final Plan for Country Club Town Homes. The change is for the addition of 35 feet of retaining wall to be added to the 103.4 feet of wall located along the north property line as depicted on the Grading Plan. This additional wall is needed to provide an area for the patio for the residential unit directly to the south. This change is included on the Grading Plan included with this submittal.

Mildred Gobbo 2700 G Road, #8A Grand Junction, CO 81506

<u>ر</u> ۲

AMENDED GRADING AND DRAINAGE PLAN The Villas at Country Club FPA-95-164

## STAFF ANALYSIS:

Petitioner is proposing an amendment to the final plan consisting of a 35 foot extension to a retaining wall along the northern property line. The proposed extention is detailed on the attached grading and drainage plan map.