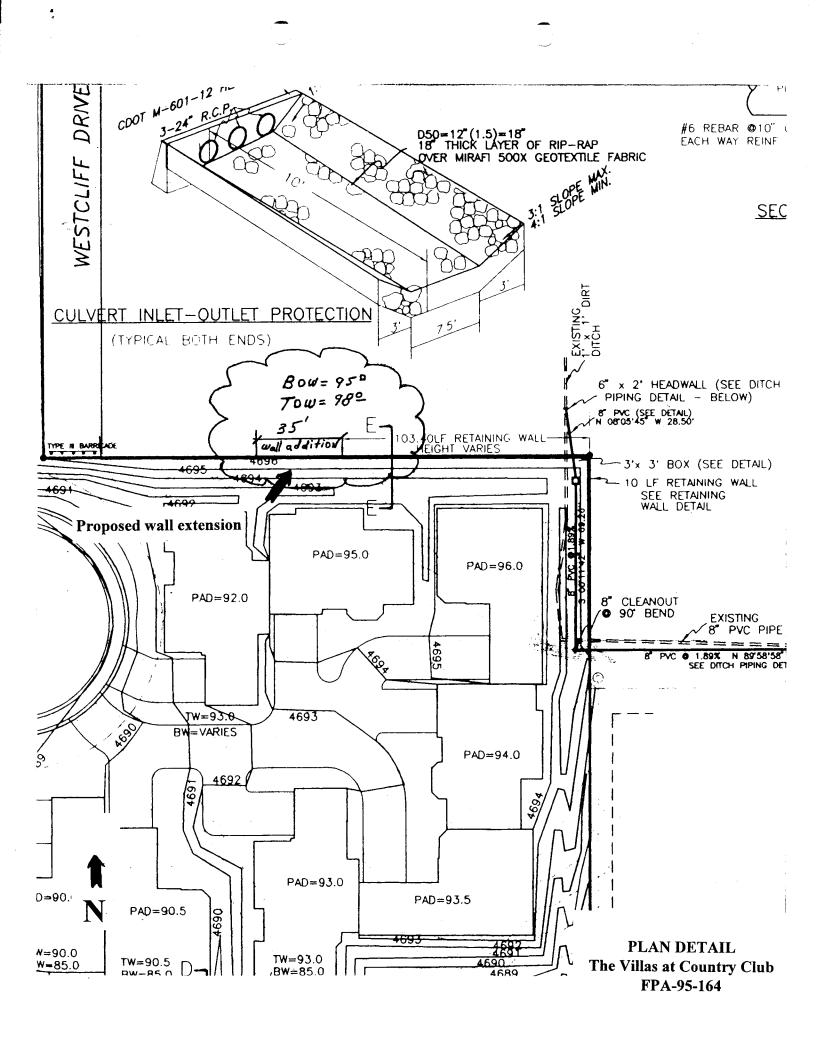

Under the guidelines established in the Grand Junction Zoning and Development Code Section 7-5-6 we are requesting a minor change to the Final Plan for Country Club Town Homes. The change is for the addition of 35 feet of retaining wall to be added to the 103.4 feet of wall located along the north property line as depicted on the Grading Plan. This additional wall is needed to provide an area for the patio for the residential unit directly to the south. This change is included on the Grading Plan included with this submittal.

## STAFF ANALYSIS:

Petitioner is proposing an amendment to the final plan consisting of a 35 foot extension to a retaining wall along the northern property line. The proposed extention is detailed on the attached grading and drainage plan map.

Staff sees no negative impacts of the proposal. The retaining wall extention will help to stabilize the slope and protect the trees and vegetation on the north side of the wall, therefore staff recommends approval of the plan amendment.