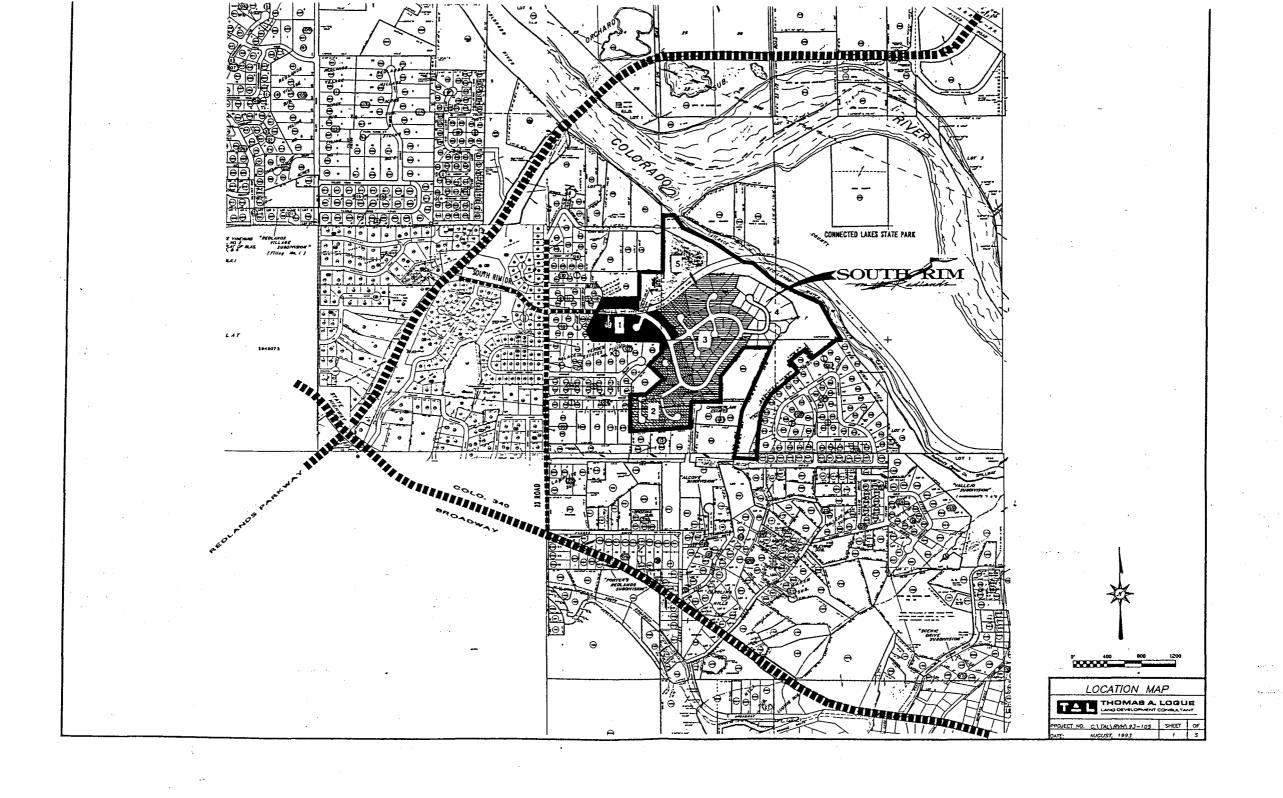

A Location Map at the end of this narrative statement illustrates the location of South Rim, Filing Five in relationship to the surrounding land ownership.

**PROPOSED LAND USE -** The proposal calls for the ultimate development of 15 single family building sites on 10.6 acres. By including 4.2 acres of prorated previously dedicated open space the resulting density is approximately one dwelling units per acre. Building Setback requirements for each lot is illustrated on the following chart: