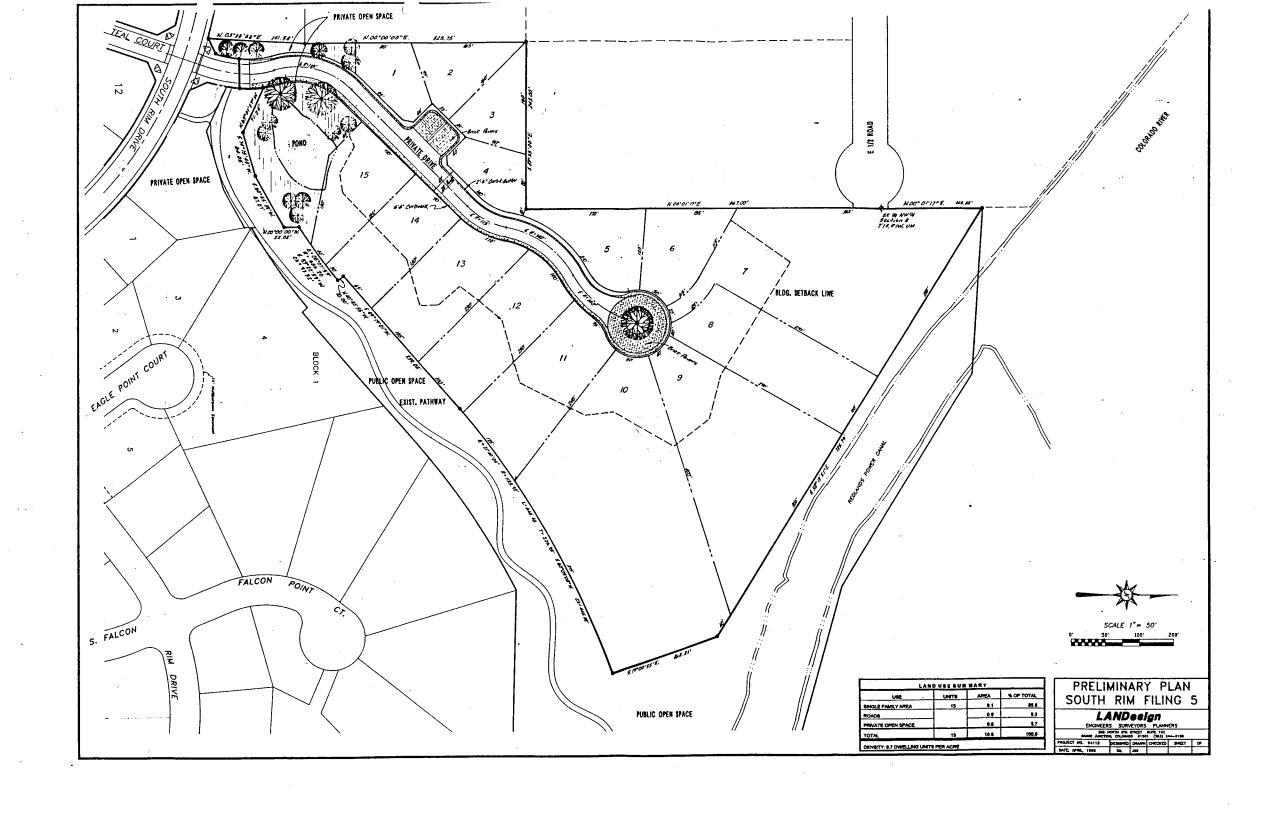

The accompanying Preliminary Development Plan depicts the relationship of each dwelling use type to the property boundary, roadway access and Open Spaces.

Almost 6% of the total site is designated as Private Open Space which includes 0.6 acre site at the south boundary which will is fully landscaped and contains a pond.

The pond also serves as the irrigation supply system for the entire South Rim development

| LAND USE SUM MARY                    |       |      |            |  |  |  |  |  |  |
|--------------------------------------|-------|------|------------|--|--|--|--|--|--|
| USE                                  | UNITS | AREA | % OF TOTAL |  |  |  |  |  |  |
| SINGLE FAMILY AREA                   | 15    | 9.1  | 61.5       |  |  |  |  |  |  |
| ROADS                                |       | 0.9  | 6.1        |  |  |  |  |  |  |
| PRO-RATED DED. OPEN SPACE            |       | 4.2  | 28.4       |  |  |  |  |  |  |
| PRIVATE OPEN SPACE                   |       | 0.6  | 4.0        |  |  |  |  |  |  |
| TOTAL                                | 15    | 14.8 | 100.0      |  |  |  |  |  |  |
| DENSITY: ONE DWELLING UNITS PER ACRE |       |      |            |  |  |  |  |  |  |

ACCESS - Primary access is gained to Filing Five is gained from a single point at eh intersection of North Teal Court, an improved local street, and South Rim Drive, an improved local collector roadway. Other access points are available from the Redlands Parkway which is located 0.6 mile west of the site and serves as a major arterial roadway to the Redlands, and 23 Road which is currently classified as a north/south collector between South Rim Drive and Colorado State Highway 340. Access to the future single family lots within Filing Five will be from a new Private

Drive. Development plans call for the drive to be constructed to City Standards. Utilization of the Private Drive concept achieves several goals:

- 1. Allows for controlled entry to the development.
- 2. Allows for landscaping and special surface treatment within the drive.
- 3. Reduced maintenance costs to the City
- 4. Provides a streetscape at a human scale.