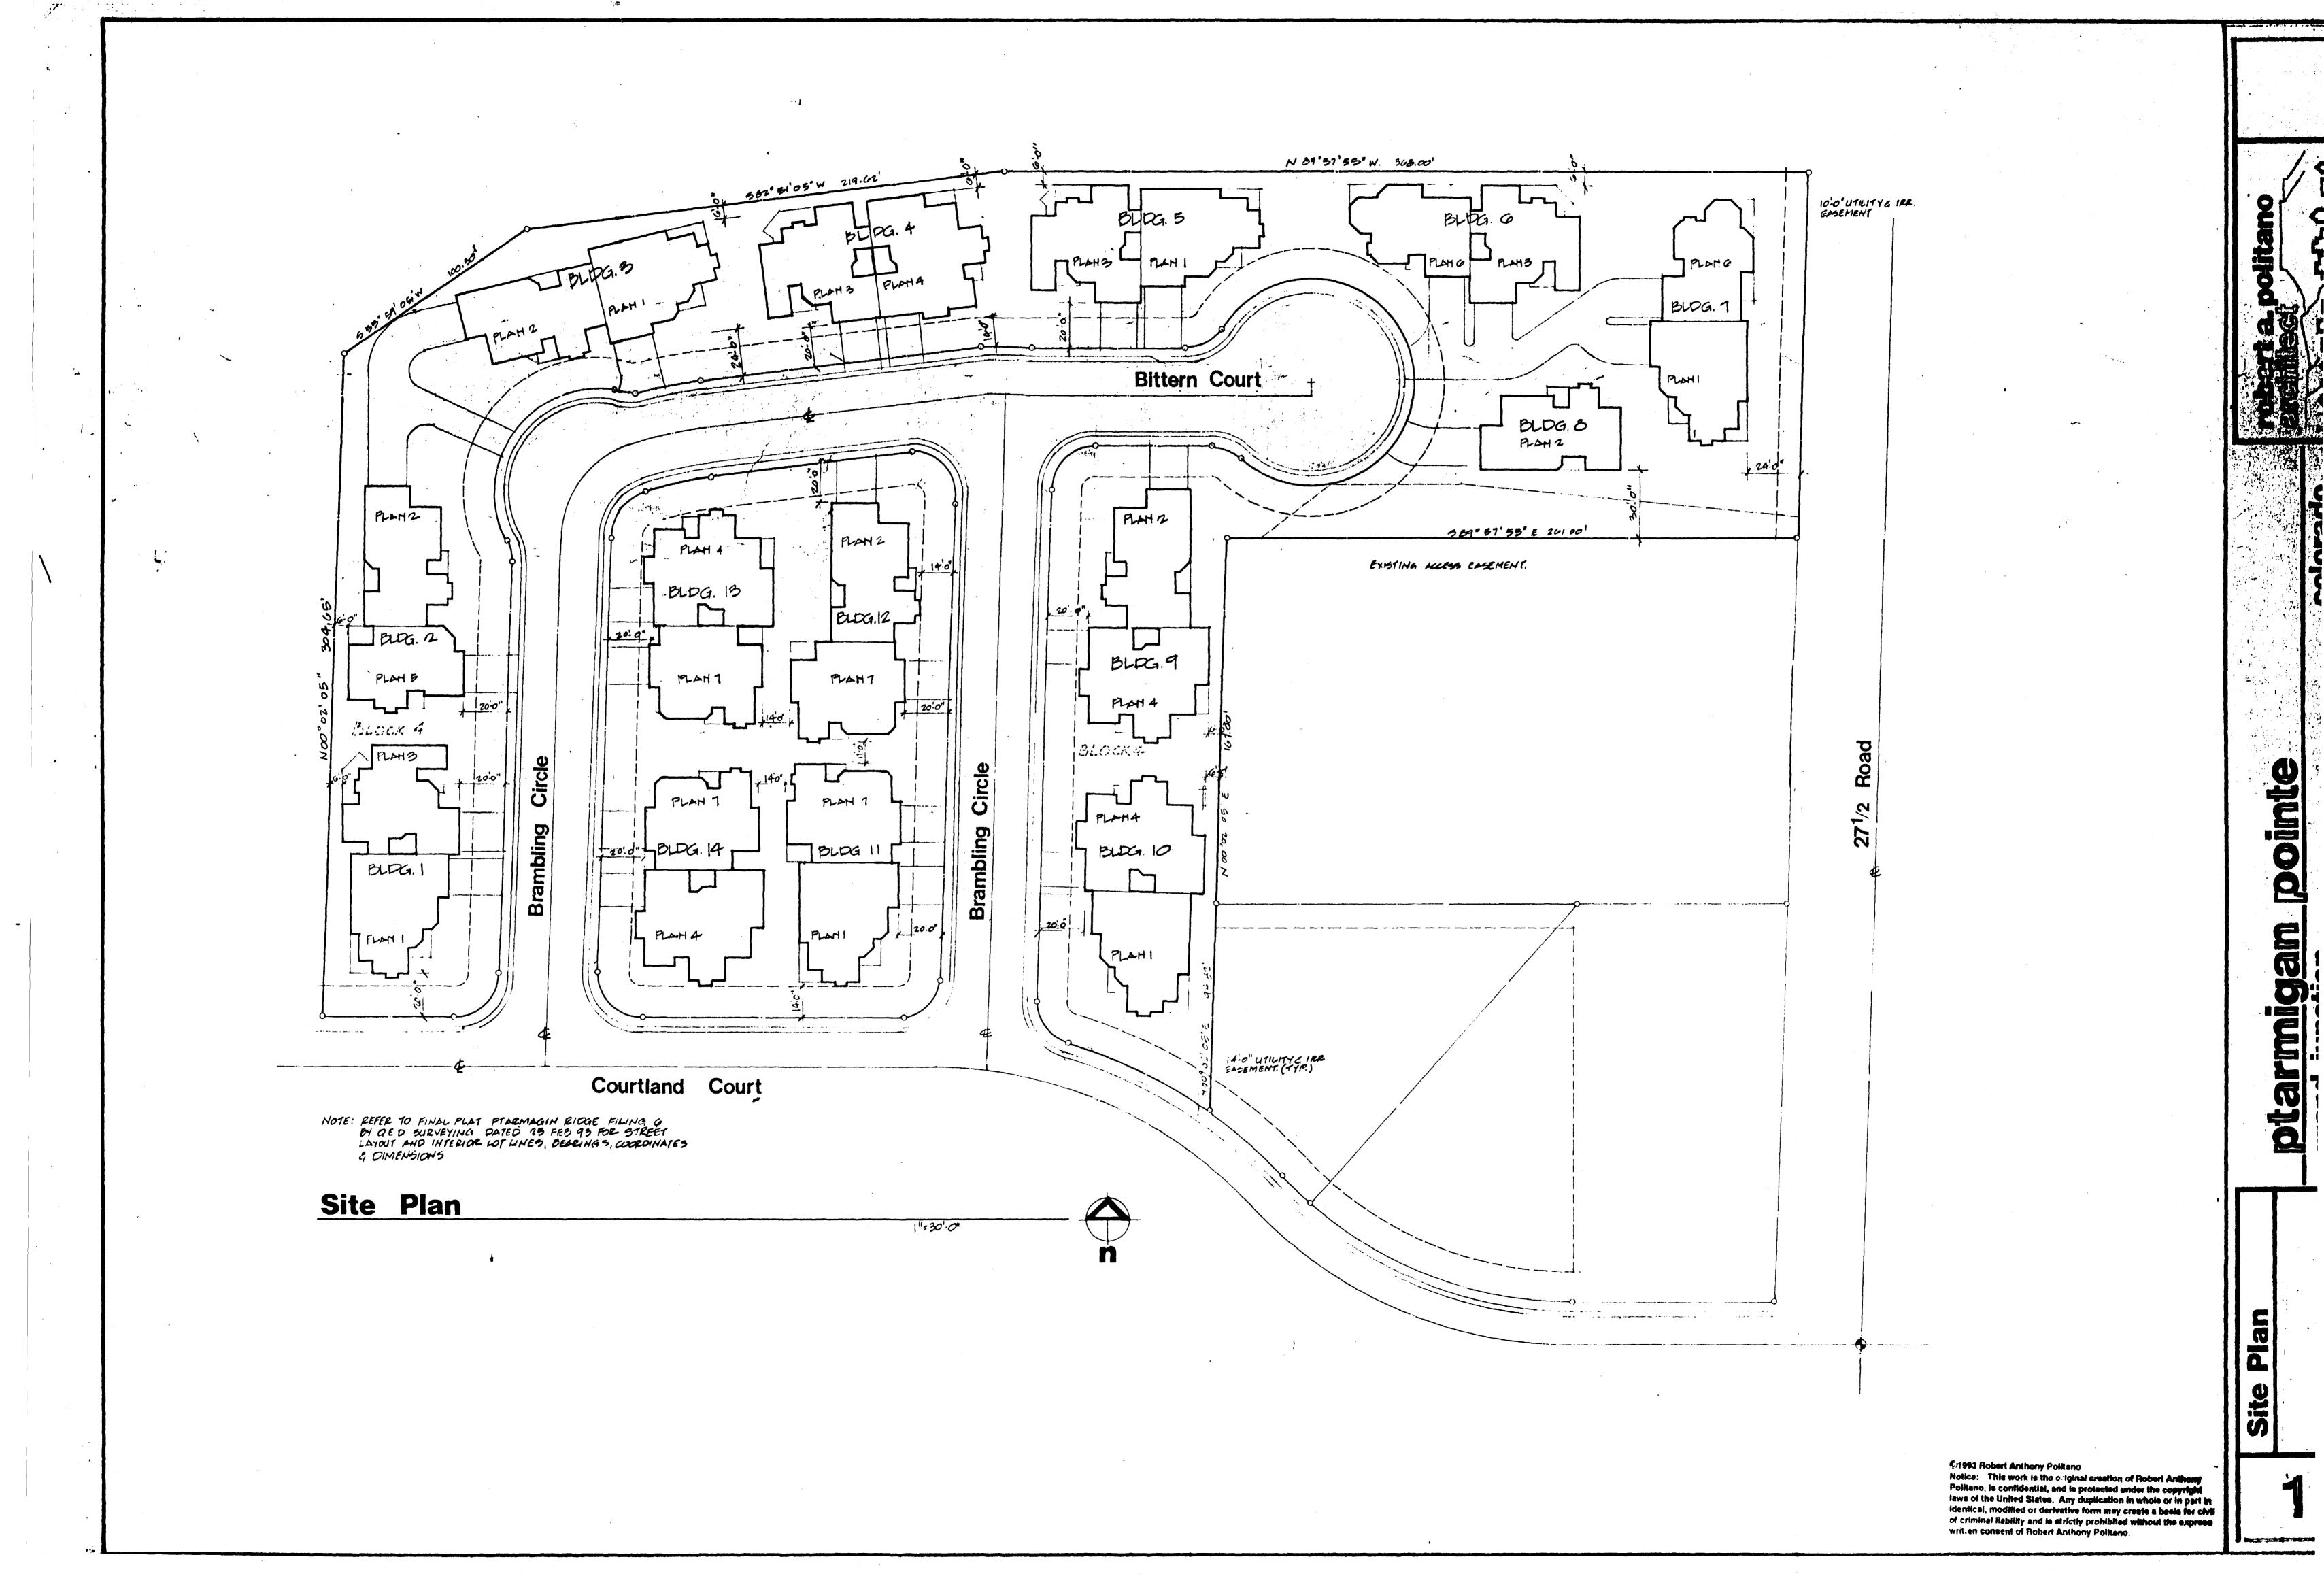

#### General Project Report

Ptarmigan Pointe Patio Homes Ptarmigan Ridge Subdivision, Filing NO. 6 Grand Junction, CO 81506

Location: 27 1/2 Road and Cortland Court (Brambling Circle/Bittern Court)

Petitioner: Spomer Construction A Colorado Corporation 676 29 1/2 Road Grand Junction, CO 81504

Ptarmigan Pointe Patio Homes consist of 27 homes set in a duplex-style configuration. There are six models, with four ranch style-plans and two two-story models. Square footage is from 1497 square feet to 1827 square feet in size. All units are brick with stucco accents. All units have double car garages. All units have at least two full baths. Quality construction and amenities are the overall marketing approach for a maintained community life-style.

Replat is necessary each time a unit (duplex) is built. All foundations are surveyed and pinned prior to their construction, after which, the exact lot dimensions are surveyed and pinned for the replat process. The replat process gives the individual lot its dimensions and individual legal description for individual ownership per unit. Jack Brown 681 27 1/2 Road Grand Junction, CO 81506