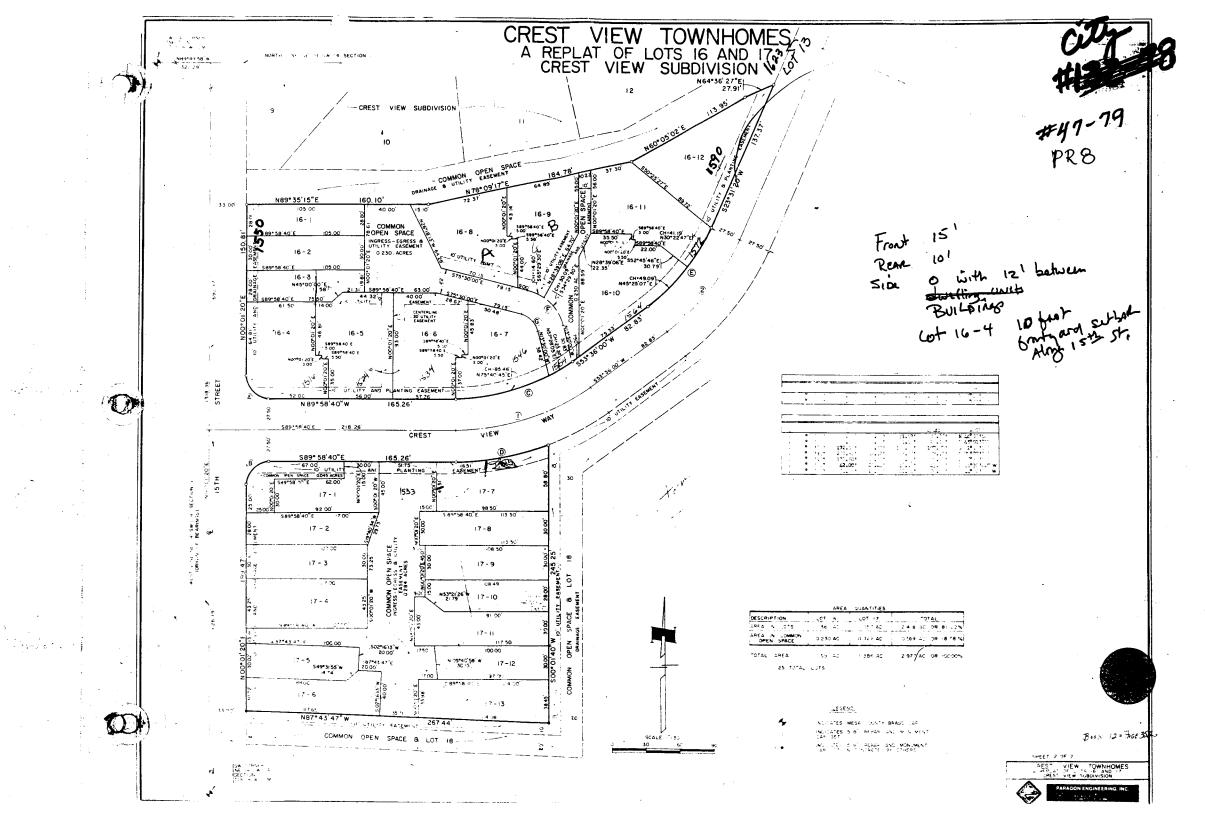

# CRESTVIEW TOWNHOMES REPLAT OF LOTS 17-2,17-3, AND 17-4

Crestview Townhomes lots 17-2 through 17-4 are located one lot south of the corner of North 15th Street and Crestview Way. The three lots total .25 acres. The proposed use of these lots is to remain townhome development.

At present, the owner wishes to develop lots 17-1 through 17-4 using a building footprint 30' in width. Lot 17-2 at present is 28' in width, while lot 17-4 is 43.25 feet in width. The re-plat will adjust the south lot lines of lots 17-2 and 17-3 about 2' south to allow the 30' wide footprint to fit.

The resulting lots will have no effect on any services, adjacent lands, or adjacent property owners than if the lots were developed as they presently exist.

The utilities exist on site, with the extension of the domestic water from the existing stub south the only construction necessary besides extension from existing service to the individual lots.