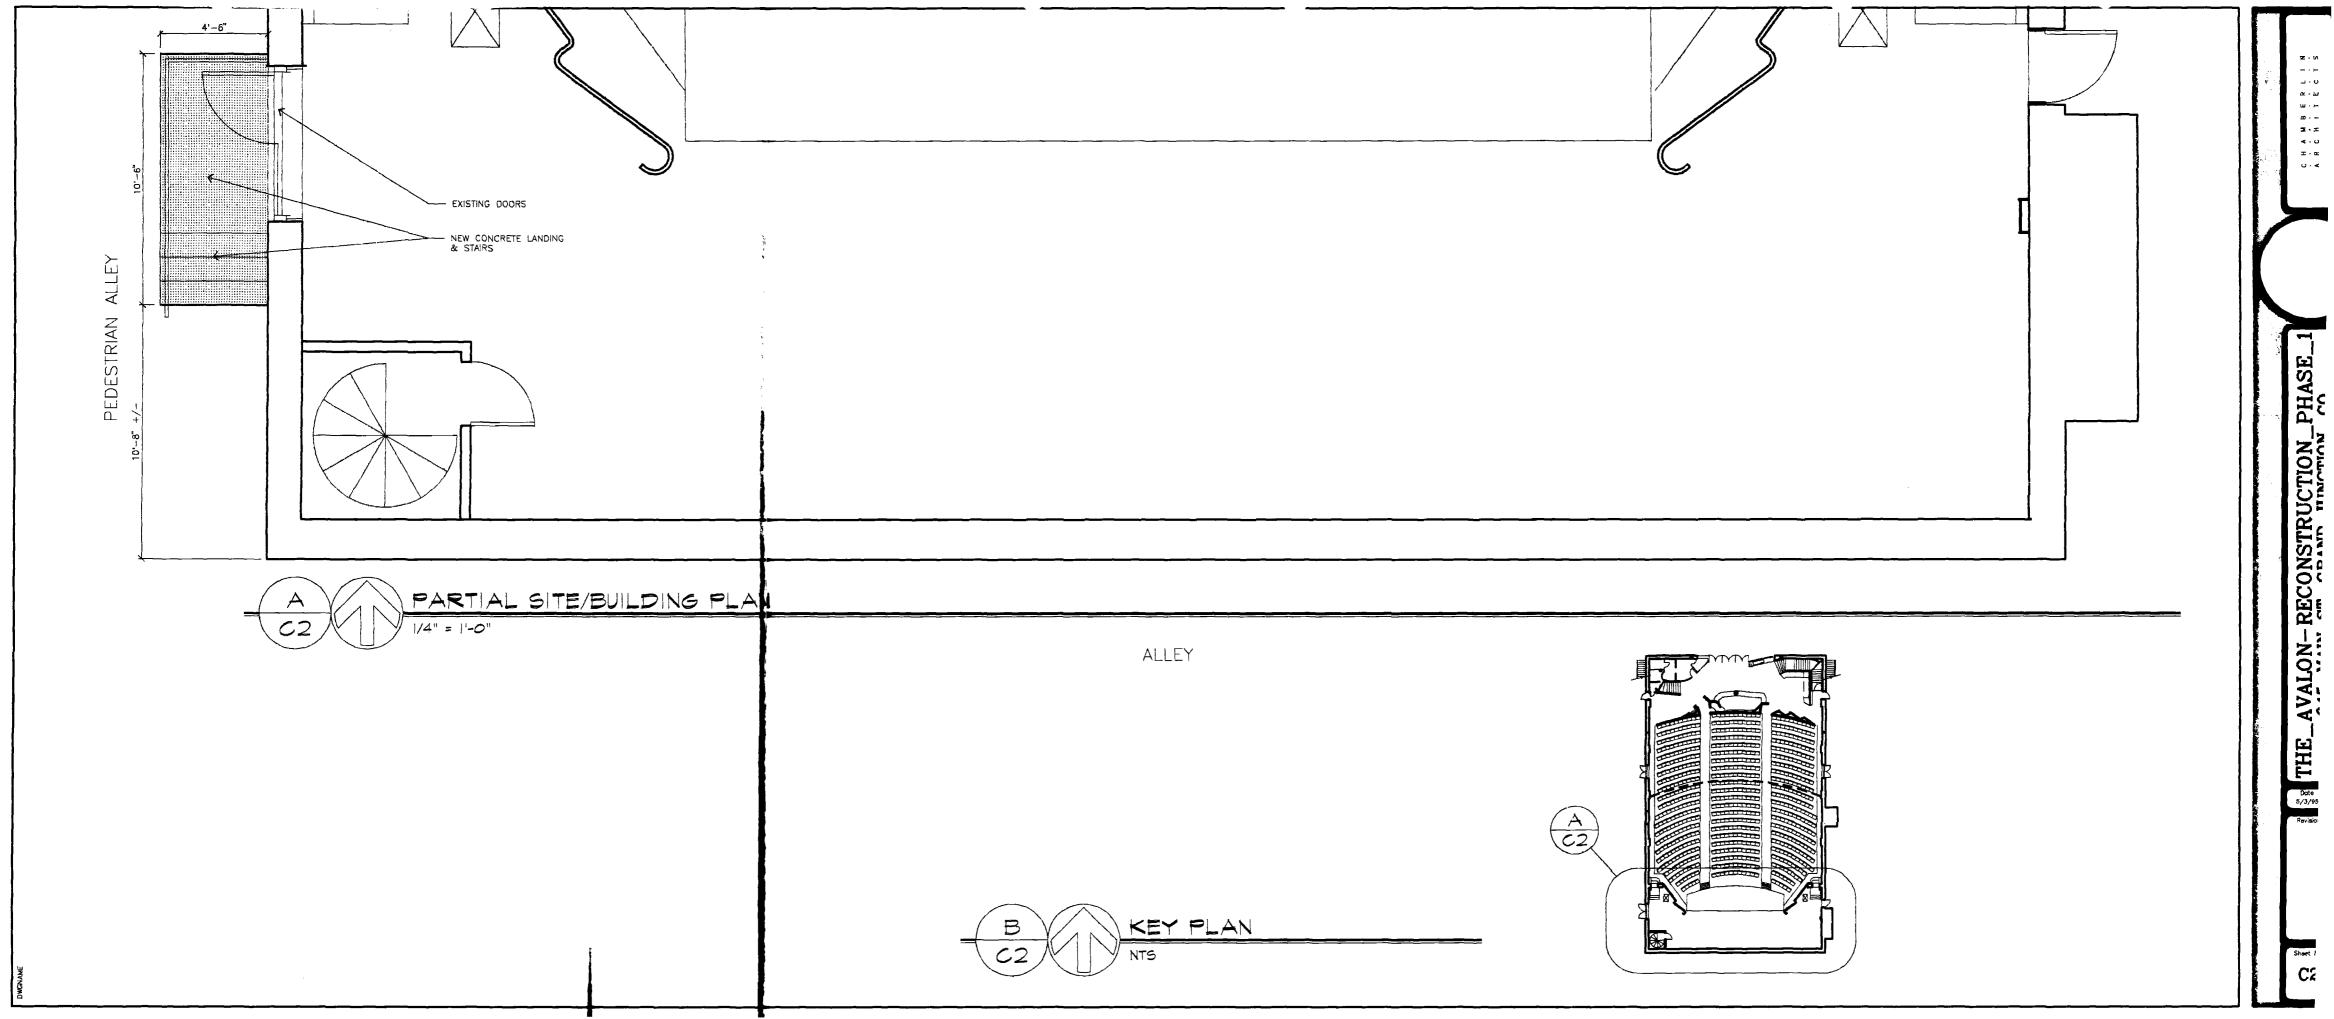

This project requires new construction on the Main Street facade which will extend beyond the existing face of the building. This work will recreate the projecting pilasters and will be supported by the original foundation which still exists beneath the sidewalk. We are also required to build a stairway in the pedestrian alley to the west of the building. This stairway will provide egress for the Auditorium and Stage through an existing exterior door.

STAFF ANALYSIS: The proposed Avalon Theater reconstruction project will restore the theater's appearance and capacity to its original condition. Phase I of the project includes new construction on the Main Street facade which will extend beyond the existing face of the building approximately 14". The restoration will recreate the projecting pilasters to be supported by the original foundation which still exists beneath the sidewalk. A stairway is also proposed in the pedestrian alley to the west of the building to provide required egress from the auditorium and stage through an existing exterior door.