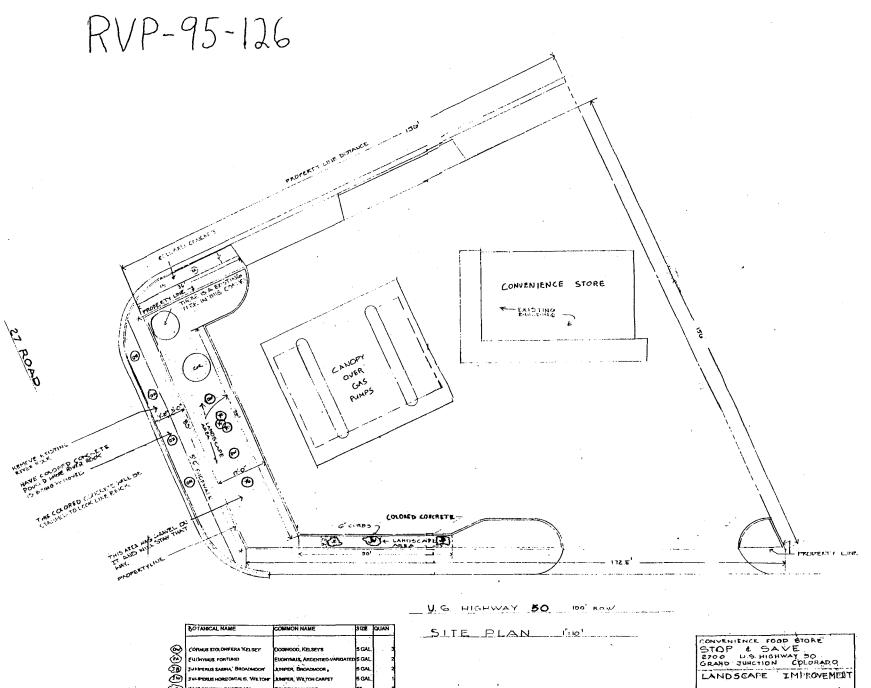

# **REVOCABLE PERMIT**

|                                                                                  |                |                            | . v              |                                                                    | _                      |         |                                   | _                                                | _                          | •            | _                 |                       |                                                  |                  |                  |             |                  |             |          |          |          |           |           |          |          |          |           |          |              |         |                            |
|----------------------------------------------------------------------------------|----------------|----------------------------|------------------|--------------------------------------------------------------------|------------------------|---------|-----------------------------------|--------------------------------------------------|----------------------------|--------------|-------------------|-----------------------|--------------------------------------------------|------------------|------------------|-------------|------------------|-------------|----------|----------|----------|-----------|-----------|----------|----------|----------|-----------|----------|--------------|---------|----------------------------|
| Location: 2700 V                                                                 | 1.5. H         | UZ                         | 4                | <u>((</u>                                                          |                        |         |                                   |                                                  | Pro                        | oje          | ec1               | t N                   | lai                                              | me               | ə:_              |             |                  |             |          |          |          |           |           | _        |          |          |           |          |              |         | _                          |
| ITEMS                                                                            |                | DISTRIBUTION               |                  |                                                                    |                        |         |                                   |                                                  |                            |              |                   |                       |                                                  |                  |                  |             |                  |             |          |          |          |           |           |          |          |          |           |          |              |         |                            |
| Date Received  Receipt #  File #  DESCRIPTION                                    | SSID REFERENCE | City Community Development | • City Dev. Eng. | <ul> <li>City Utility Eng.</li> <li>City Property Agent</li> </ul> | O City Fire Department | 1 -1    | <ul> <li>City Attorney</li> </ul> | O City Sanitation                                | O City Downtown Dev. Auth. | City Council | O County Planning | O Irrigation District | O Drainage District                              | O Water District | O Sewer District | O U.S. West | O Public Service | O TCI Cable |          |          |          |           |           |          |          |          |           |          |              | 1       | $\mathcal{S}$ TOTAL REQ'D. |
| • Application Fee \$50,00                                                        | VII-1          | 1                          | Ť                |                                                                    | T                      |         |                                   |                                                  |                            |              |                   |                       |                                                  |                  |                  |             |                  |             |          |          |          |           |           |          |          |          | T         |          | 寸            |         |                            |
| Submittal Checklist *                                                            | VII-3          | 1                          | +                | $\dagger$                                                          | $\dagger$              | Н       |                                   | Н                                                | H                          |              |                   |                       | $\vdash$                                         | $\vdash$         |                  |             |                  |             |          |          | $\neg$   | $\exists$ |           | $\dashv$ | $\dashv$ | $\dashv$ | +         | 7        | +            | +       | $\dashv$                   |
| Review Agency Cover Sheet*                                                       | VII-3          | 1                          | 1                | 1 1                                                                | 1                      | 1       | 1                                 | 1                                                | 1                          | 1            | 1                 | 1                     | 1                                                | 1                | 1                | 1           | 1                | 1           | $\Box$   | $\dashv$ | 7        |           | $\exists$ | 7        | 1        | 7        | 7         | 1        | 7            | $\top$  | $\dashv$                   |
| Application Form*                                                                | VII-1          | 1                          | 1                | 1 1                                                                | 1                      | 1       | 1                                 | 1                                                | 1                          | 1            | 1                 | 1                     | 1                                                | 1                | 1                | 1           | 1                | 1           |          |          |          |           | $\exists$ |          |          |          | $\exists$ | T        | 十            | $\top$  | $\neg$                     |
| Reduction of Assessor's Map                                                      | VII-1          | 1                          | 1                | 1                                                                  | 1                      | 1       | 1                                 | 1                                                | 1                          | 1            | 1                 | 1                     | 1                                                | 1                | 1                | 1           | 1                | 1           |          | $\neg$   |          |           |           | ٦        |          |          | ヿ         |          | 十            |         | $\neg$                     |
| Names and Addresses*                                                             | VII-2          | 1                          |                  | 1                                                                  | Τ                      |         |                                   |                                                  |                            |              |                   |                       |                                                  |                  | Г                |             |                  |             |          |          |          |           |           |          |          |          |           |          | $\top$       | 1       | $\neg$                     |
| ● Legal Description* (1)                                                         | VII-2          | 1                          |                  | 7                                                                  | T                      |         |                                   |                                                  |                            |              |                   | -                     |                                                  |                  |                  |             |                  |             |          | ヿ        |          |           |           |          |          |          |           | T        | T            |         |                            |
| • General Project Report (nevichia)                                              | X-7            |                            |                  | 1 1                                                                | 1                      | 1       | 1                                 |                                                  |                            | 1            | 1                 | 1                     | 1                                                | 1                | 1                | 1           | 1                | 1           |          |          |          |           |           |          |          |          |           |          | floor        |         |                            |
| Site Plan                                                                        | IX-33          | 1                          | 2                | 1 1                                                                | 1                      | 1       | 1                                 | 1                                                | 1                          | 1            | 1                 | 1                     | 7                                                | 1                | 1                | 1           | 1                | 1           |          |          |          |           |           |          |          |          |           |          | $\Box$       |         |                            |
|                                                                                  |                |                            |                  |                                                                    |                        |         |                                   |                                                  |                            |              |                   |                       |                                                  |                  |                  |             |                  |             |          |          |          |           |           |          |          |          |           |          |              |         |                            |
|                                                                                  |                |                            | $\perp$          | $\perp$                                                            | L                      |         |                                   |                                                  |                            |              |                   |                       | L                                                | L                |                  |             |                  |             |          | $\perp$  |          |           |           |          |          |          |           | $\perp$  | $\perp$      | $\perp$ |                            |
|                                                                                  |                | Ц                          | $\perp$          | 1                                                                  | L                      |         |                                   | Ц                                                |                            |              |                   |                       | L                                                |                  |                  |             |                  | Ш           |          |          |          |           |           |          |          | _        | $\perp$   |          | _            | $\perp$ |                            |
|                                                                                  |                |                            | 4                | $\bot$                                                             | L                      | $\perp$ |                                   | Ш                                                |                            |              |                   | Щ                     |                                                  |                  | _                | Щ           |                  |             |          |          | _        |           |           |          |          | _        | _         | _        | $\downarrow$ | $\bot$  | _                          |
|                                                                                  |                | $\sqcup$                   | 4                | 1                                                                  | 1                      |         |                                   | Ц                                                |                            |              |                   |                       | _                                                | _                |                  |             |                  |             | Ш        |          | _        |           | $\Box$    | _        |          | _        | 4         | 1        | 4            | $\bot$  | _                          |
|                                                                                  |                | $\sqcup$                   | 4                | $\bot$                                                             | ╀-                     | $\perp$ | _                                 | Щ                                                | L.,                        | _            |                   |                       | <u> </u>                                         | _                |                  |             | _                |             |          |          | 4        |           |           | _        | _        |          | _         | 4        | 4            | $\bot$  |                            |
|                                                                                  |                | $\vdash$                   | 4                | 4                                                                  | ╀                      | -       |                                   |                                                  | _                          |              |                   |                       | _                                                | _                | _                |             |                  |             |          | $\Box$   | _        |           | Ц         | Н        |          |          | $\dashv$  | $\dashv$ | _            |         | '                          |
|                                                                                  |                | $\vdash \vdash$            | +                | +                                                                  | +                      | +       | _                                 | Н                                                | Н                          | -            | _                 | _                     |                                                  | _                | $\vdash$         | _           | Щ                |             | Щ        |          | 4        | Н         | $\Box$    | $\dashv$ | Щ        | _        | $\dashv$  | -        | $\dashv$     | +       | _                          |
|                                                                                  |                | $\vdash$                   | +                | +                                                                  | ╀                      | ┼       | -                                 | $\vdash$                                         | $\vdash$                   |              |                   |                       |                                                  | -                | H                | -           | H                |             |          |          | -        | Н         |           | _        | $\vdash$ | $\dashv$ | $\dashv$  | $\dashv$ | +            | +       | _                          |
|                                                                                  |                | ${\mathbb H}$              | +                | +                                                                  | ╀╌                     | +       | _                                 | $\vdash$                                         | -                          | -            | _                 | -                     | _                                                | -                | $\vdash$         | _           | -                |             |          | $\dashv$ | $\dashv$ | Н         | _         | _        | $\dashv$ | $\dashv$ | -         | -        | +            | +       | _                          |
|                                                                                  |                | $\vdash$                   | +                | +                                                                  | ╁                      | +       | _                                 | -                                                | H                          | -            |                   | $\vdash$              | ┝                                                | -                | ├                | -           | -                | $\vdash$    |          | $\dashv$ | $\dashv$ | Н         |           | -        | $\dashv$ | -        | $\dashv$  | $\dashv$ | +            | +       | _                          |
|                                                                                  |                | $\vdash$                   | +                | +                                                                  | +                      | +       | -                                 | -                                                | -                          | -            |                   | $\vdash$              | ┢                                                | $\vdash$         | ╁                | ┝           | $\vdash$         | -           | $\vdash$ | $\dashv$ |          | $\dashv$  | _         | _        |          | $\dashv$ | $\dashv$  | ᆉ        | +            | +       | _                          |
|                                                                                  |                |                            | +                | +                                                                  | ╁                      | ╁       | ⊢                                 | $\vdash$                                         | $\vdash$                   | -            | -                 |                       | ├                                                | ⊢                | ╁                | -           | $\vdash$         | -           | $\vdash$ | $\vdash$ |          |           | Н         | _        | $\vdash$ | $\dashv$ | $\dashv$  | $\dashv$ | +            | ╅       | _                          |
|                                                                                  | -              | $\dashv$                   | +                | +                                                                  | +                      | +       | $\vdash$                          |                                                  | -                          | -            | $\vdash$          | -                     | $\vdash$                                         | +                | $\vdash$         | $\vdash$    | -                | $\vdash$    | $\vdash$ | Н        | -        | Н         |           | $\vdash$ | Н        | $\vdash$ | -         | $\dashv$ | +            | +       |                            |
|                                                                                  | -              | $\dashv$                   | +                | +                                                                  | +-                     | +       | $\vdash$                          | <del>                                     </del> | -                          | 1            | $\vdash$          | -                     | -                                                | $\vdash$         | +                | -           | $\vdash$         | $\vdash$    | $\vdash$ | Н        | $\dashv$ | H         | Н         | $\vdash$ | Н        | $\dashv$ | $\dashv$  | -+       | +            | +       |                            |
|                                                                                  |                |                            | +                | +                                                                  | +                      | +       | $\vdash$                          | <del>                                     </del> | $\vdash$                   | -            | $\vdash$          | $\vdash$              | <del>                                     </del> | $\vdash$         | 1                | -           |                  | $\vdash$    | $\vdash$ | Н        | _        | -         |           | _        | Н        | $\dashv$ |           | $\dashv$ | $\dashv$     | +       |                            |
|                                                                                  |                |                            | +                | +                                                                  | +                      | T       | $\vdash$                          | T                                                |                            | $\vdash$     | $\vdash$          | $\vdash$              | $\vdash$                                         | $\vdash$         | $\vdash$         | $\vdash$    | $\vdash$         | -           | $\vdash$ | H        |          | Н         |           | Н        | Н        |          | +         | $\dashv$ | +            | +       |                            |
|                                                                                  |                |                            | $\exists$        | $\pm$                                                              | $\pm$                  |         |                                   |                                                  |                            |              |                   |                       |                                                  |                  |                  |             |                  |             |          |          |          |           |           |          |          |          |           |          |              |         |                            |
| NOTES: * An asterisk in the item descrip<br>(1) Provide legal description of the |                |                            |                  |                                                                    |                        |         |                                   | m i:                                             | s sı                       | ddr          | lied              | l by                  | / th                                             | e C              | City             |             |                  |             |          |          |          |           |           |          |          |          |           |          |              |         |                            |