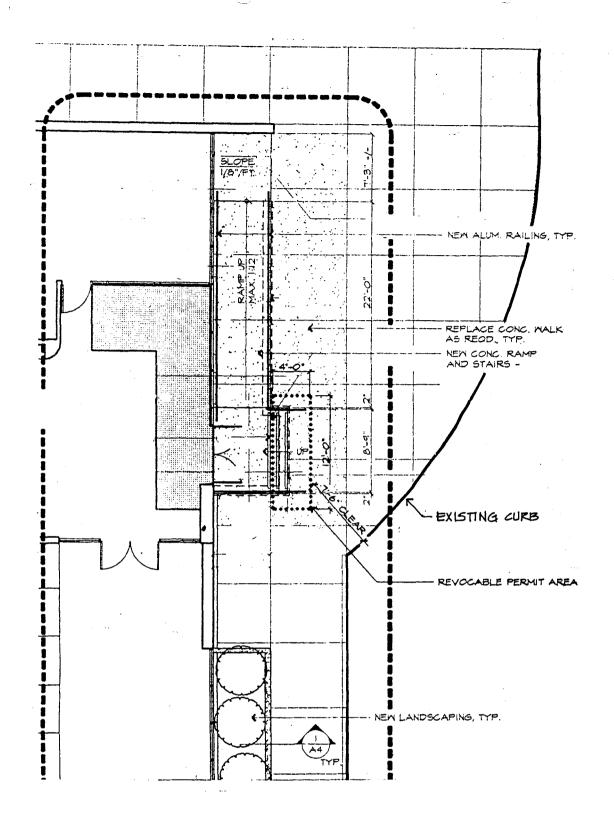

- 1. To meet U.S.P.S. accessibility requirements which are stricter than those in place when the existing ramp was installed.
- 2. To close the south entry and redirect all public access to the north door which will be open after hours.

As the drawings show, a new ramp and stair will be constructed at the north door. The east wall is recessed approximately six fee which will allow the ramp to be constructed on site but the stair and rails will need to project into the public right-of-way. The sidewalk is eight (8) feet wide for most of its length and the new clearance between the projecting handrail and the curb will be about 7'-6".

PROPOSED IMPROVEMENTS PLAN

HANDICAPPED ACCESSIBILITY IMPROVEMENTS FOR 10-10-95 PERAND JUNCTION - MAIN POST OFFICE

PROPOSED DEMOUTION PLAN

HANDICAPPED ACCESSIBILITY IMPROVEMENTS FOR 10/10/95 PERAND JUNCTION - MAIN POST OFFICE