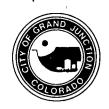

As the drawings show, a new ramp and stair will be constructed at the north door. The east wall is recessed approximately six fee which will allow the ramp to be constructed on site but the stair and rails will need to project into the public right-of-way. The sidewalk is eight (8) feet wide for most of its length and the new clearance between the projecting handrail and the curb will be about 7'-6".

Most of the pedestrian traffic on this block is to the Post Office and will use this access. It is the U.S.P.S. position that the large volume of people using these doors precludes the option of a stair constructed on site to the south of the landing.

### COMMUNITY DEVELOPMENT DEPT.

10/31/95

Kristen Ashbeck

244-1437

Provide revised Proposed Improvements Plan that has approximate dimensions of stair/rail encroachment and remaining width of sidewalk between stair and curb. If revised plan is received by November 7th - item can be scheduled for 11/15/95 City Council meeting.

STAFF ANALYSIS: The U.S. Postal Service is proposing to remodel the entry to the Grand Junction Main Office for two reasons: 1) to meet U.S. Postal Service accessibility requirements; and 2) to close the south entry and redirect all public access to the north entry of the building. As proposed, this remodel construction will require that the stairway and rails project into the 4th Street right-of-way approximately four feet (4'). This would leave the sidewalk width between the stair and the curb at a minimum of approximately seven feet, six inches (7'-6"). Typically, the City requires that there be at least six feet (6') of unobstructed walkway, which this project will still meet.