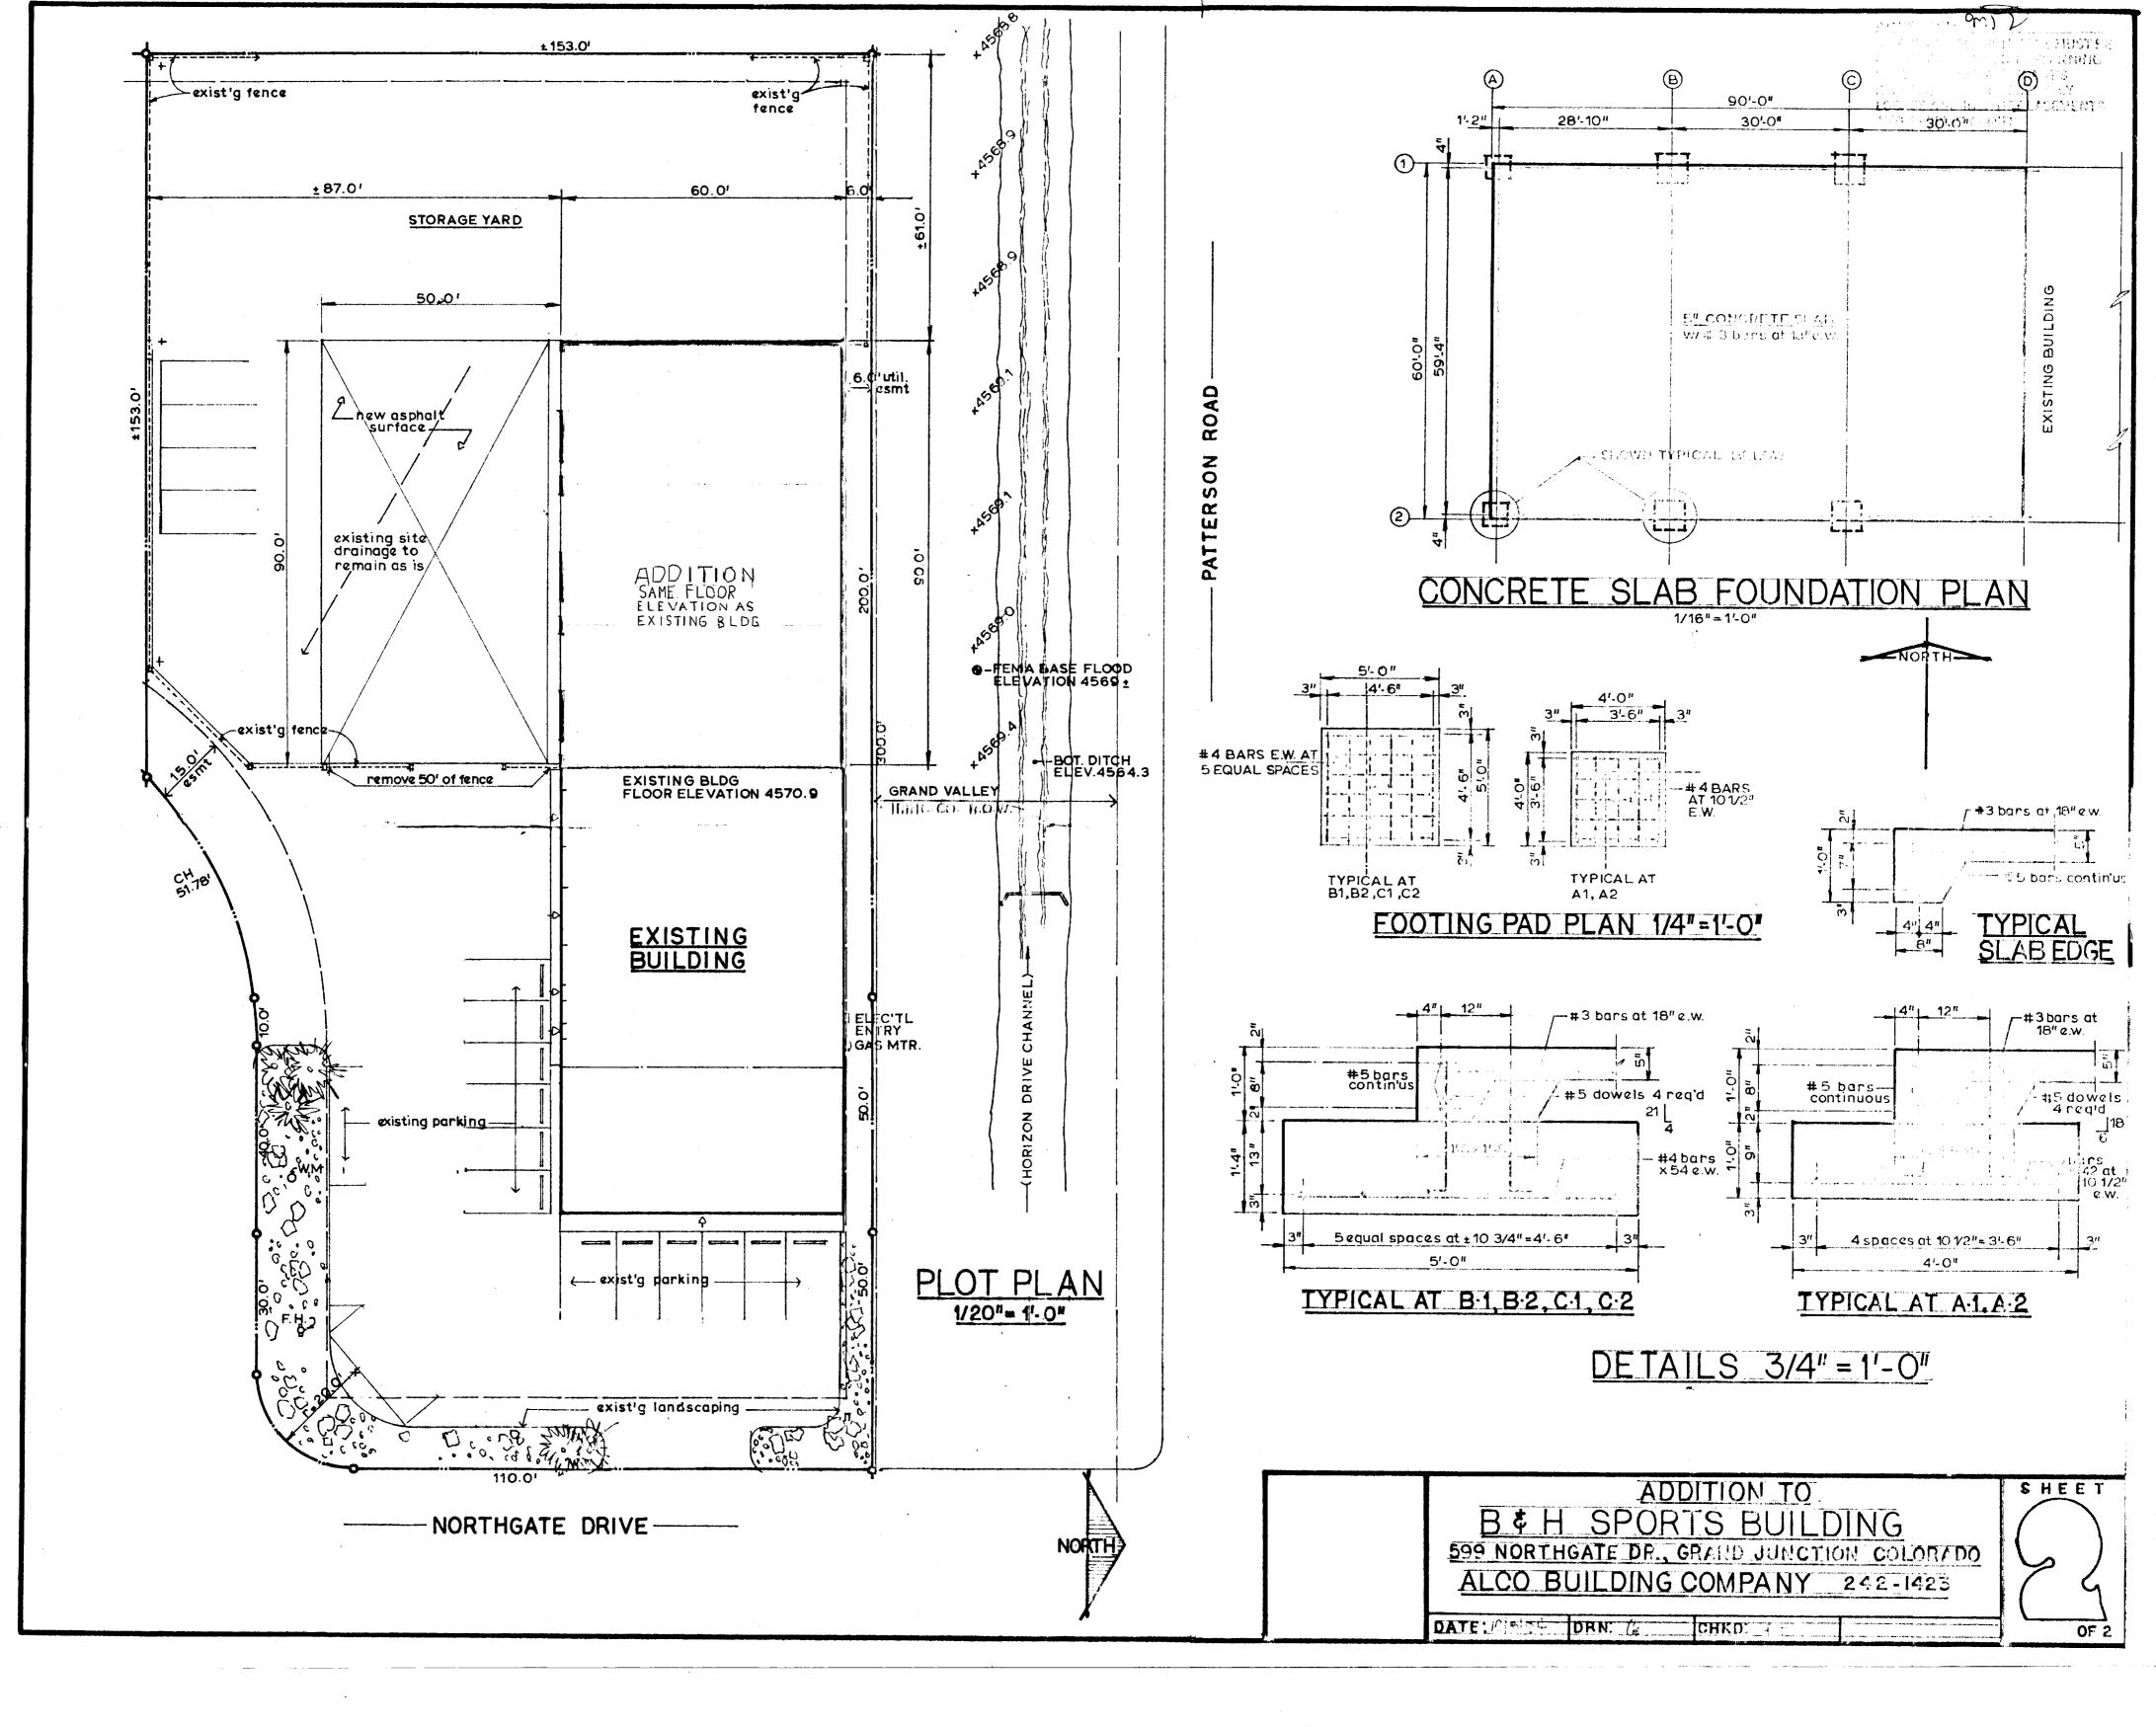

MAY 1993

.

SITE

IV-12

Mesa County Planning Division Project Narrative

PROJECT NAME: B AND H ADDITION OWNER: GUS CARLSON DECEMBER 19,1994

- 1. The buildings will house office/warehouse space.
- 2. The new structure will be 5,400 total square feet. The building will be separated into three units each containing 1800 square feet. Each unit will contain a maxium of two employees. The unit directly adjacent to the present building will be used by the current employees.
- 3. The construction will be a slab on grade with a pre-engineered steel structure. Also parking and landscaping as required will be completed as shown on site plan.
- 4. The area that would be impacted by the stucture would be the corner of F. Road and Northgate drive. The lot now has an existing business located on it. The new structure will have little impact on other buildings in the immediate area.
- 5. There are no special conditions to be considered.