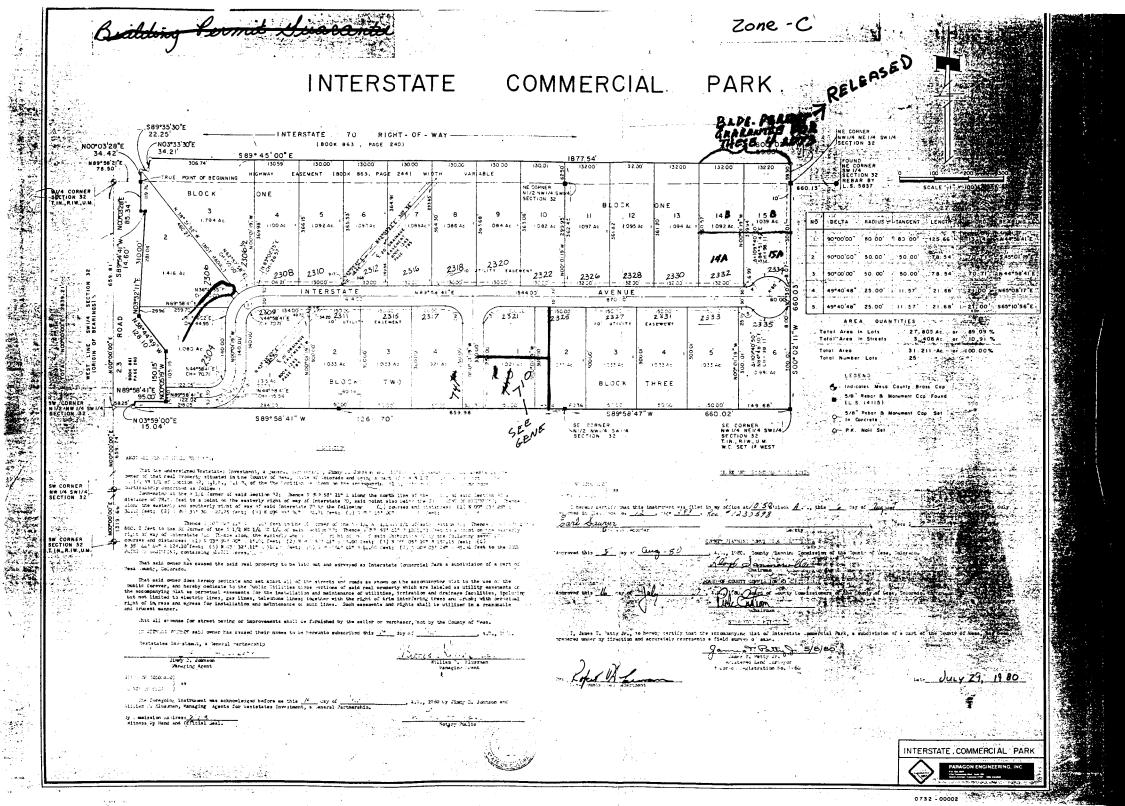

### STAFF ANALYSIS:

The proposal for an office/storage building and 3 pad sites for the construction of log homes to be moved upon completion is allowed in the I-1 zoning. The original plat for Interstate Commercial Park indicates there is a variable width highway easement, recorded in Book 863, Page 244, along the I-70 frontage of this property. However, a release of that easement was recorded in Book 1489, Page 400 so that is no longer a limiting factor for the development of this property.

There are no Grand Junction Drainage District facilities through Lot 13, Block 1, Interstate Commercial Park.

| MESA COUNTY PLANNING DEPARTMENT | 2/27/95  |
|---------------------------------|----------|
| Linda Dannenberger              | 244-1771 |