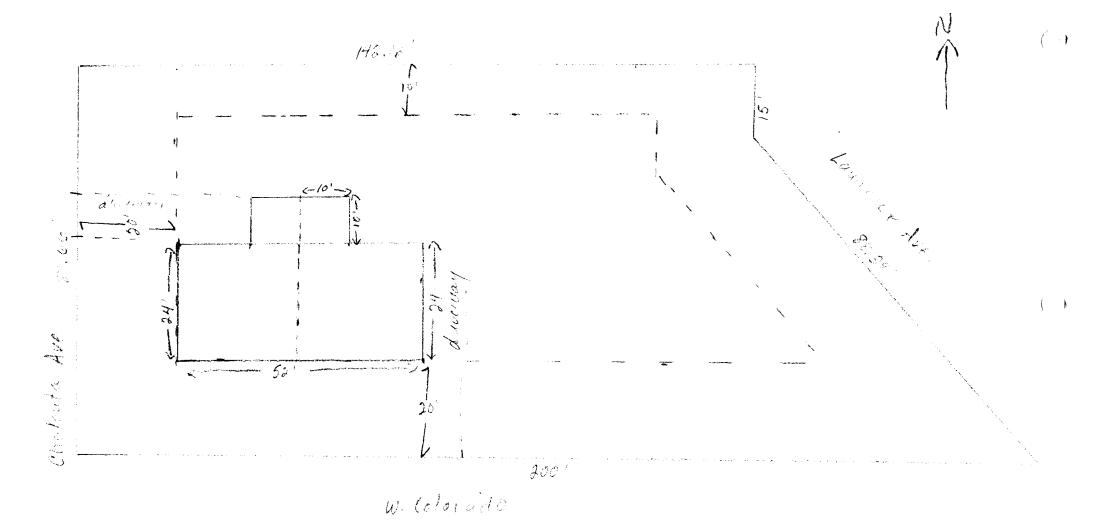

### GENERAL PROJECT REPORT

WE ARE PROPOSING TO BUILD A DUPLEX ON A VACANT LOT (LOT SIZE 82 X 160) ADDRESS KNOWN AS 408 W. COLORADO AVE. THE DUPLEX WILL CONSIST OF TWO - TWO BEDROOM UNITS WITH A TOTAL OF 1248 SQ. FT.

# COMMUNITY DEVELOPMENT DEPARTMENT

3/30/95

**Kathy Portner** 

244-1446

- 1. The property is zoned RMF-64 which allows the duplex
- 2. The FIRM map 080117-006E shows the property is not within the 100-year floodplain. It is within the 500 year floodplain which is not regulated.
- 3. The proposed duplex meets the required setbacks of 20' front, 20' rear and 10' side.
- 4. A drainage fee will not be required if the building footprint of the previous house that was on the property equals or exceed the building footprint of the proposed duplex. Please confirm.

## FILE #SPR-95-54 / REVIEW COMMENTS / page 2 of 2

- 5. The duplex requires a Transportation Capacity Payment (TCP) of \$400 per unit. However, a \$500 credit will be given for the previous single family home that was on the property. Therefore, a TCP of \$300 will be required.
- 6. Two off-street parking spaces must be provided per unit. Please show on the site plan where these will be located.
- 7. If it is ever anticipated that a carport or garage might be wanted for the units you might consider shifting the duplex further north to allow room along the south side of the building for an additional structure.