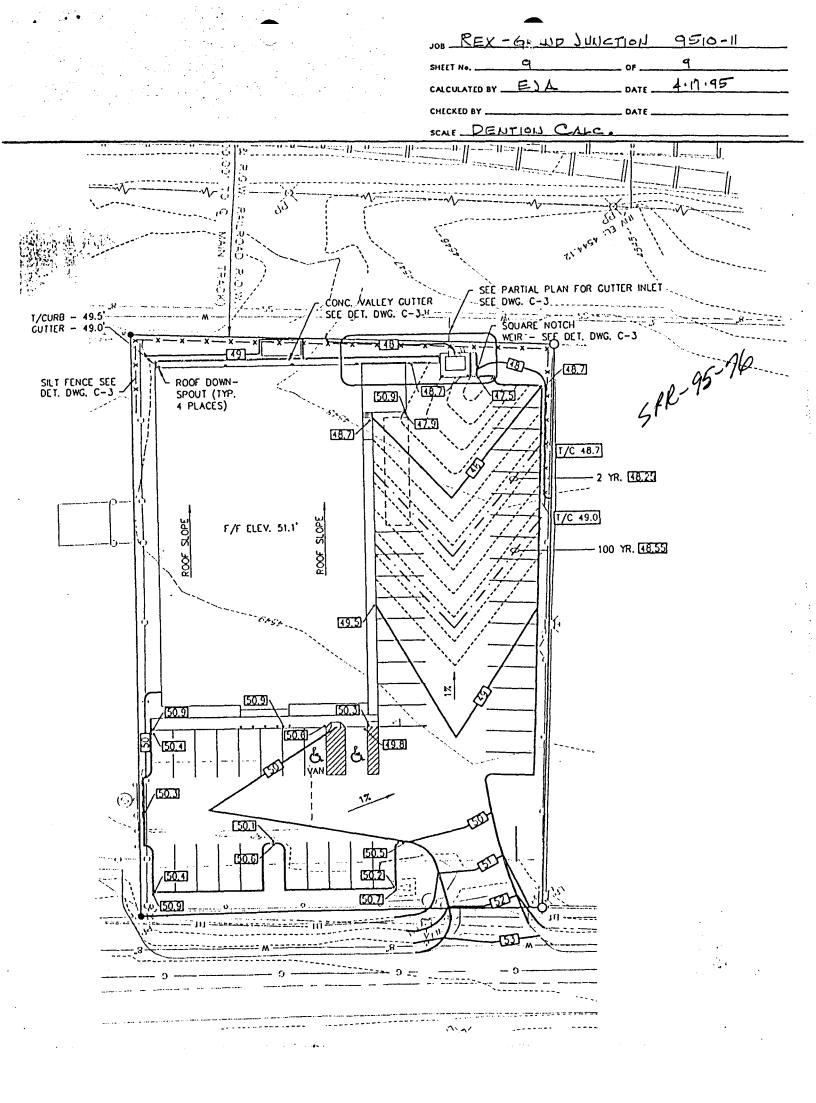

#### NARRATIVE:

The subject property consists of one lot, Lot No. 5 in Arrow Square Industrial Subdivision Book, on the south side of U.S.Highway 6 & 50 near 24 1/2 Road near the western city limits of Grand Junction, Colorado. The existing site slopes to the southwest property corner where stormwater enters into the D & R.G.W. Railroad right-of-way and continues its southwest flow pattern. Presently, the terrain consist of gravel/dirt with sparse vegetation.

The proposed site development consist of 11,985 sq. ft. of building with approximately 21,288 sq. ft. of concrete walks and asphalt paving. The proposed site will maintain the present flow pattern with stormwater detention provide in the southwest corner of the property. Stormwater will be detained on the asphalt surface for two (2) year and one hundred (100) year rain intensity. The detention pond will discharge the predeveloped runoff rate through a double notch weir thus allowing stormwater to continue its southwest flow pattern as it enters the railroad right of way.