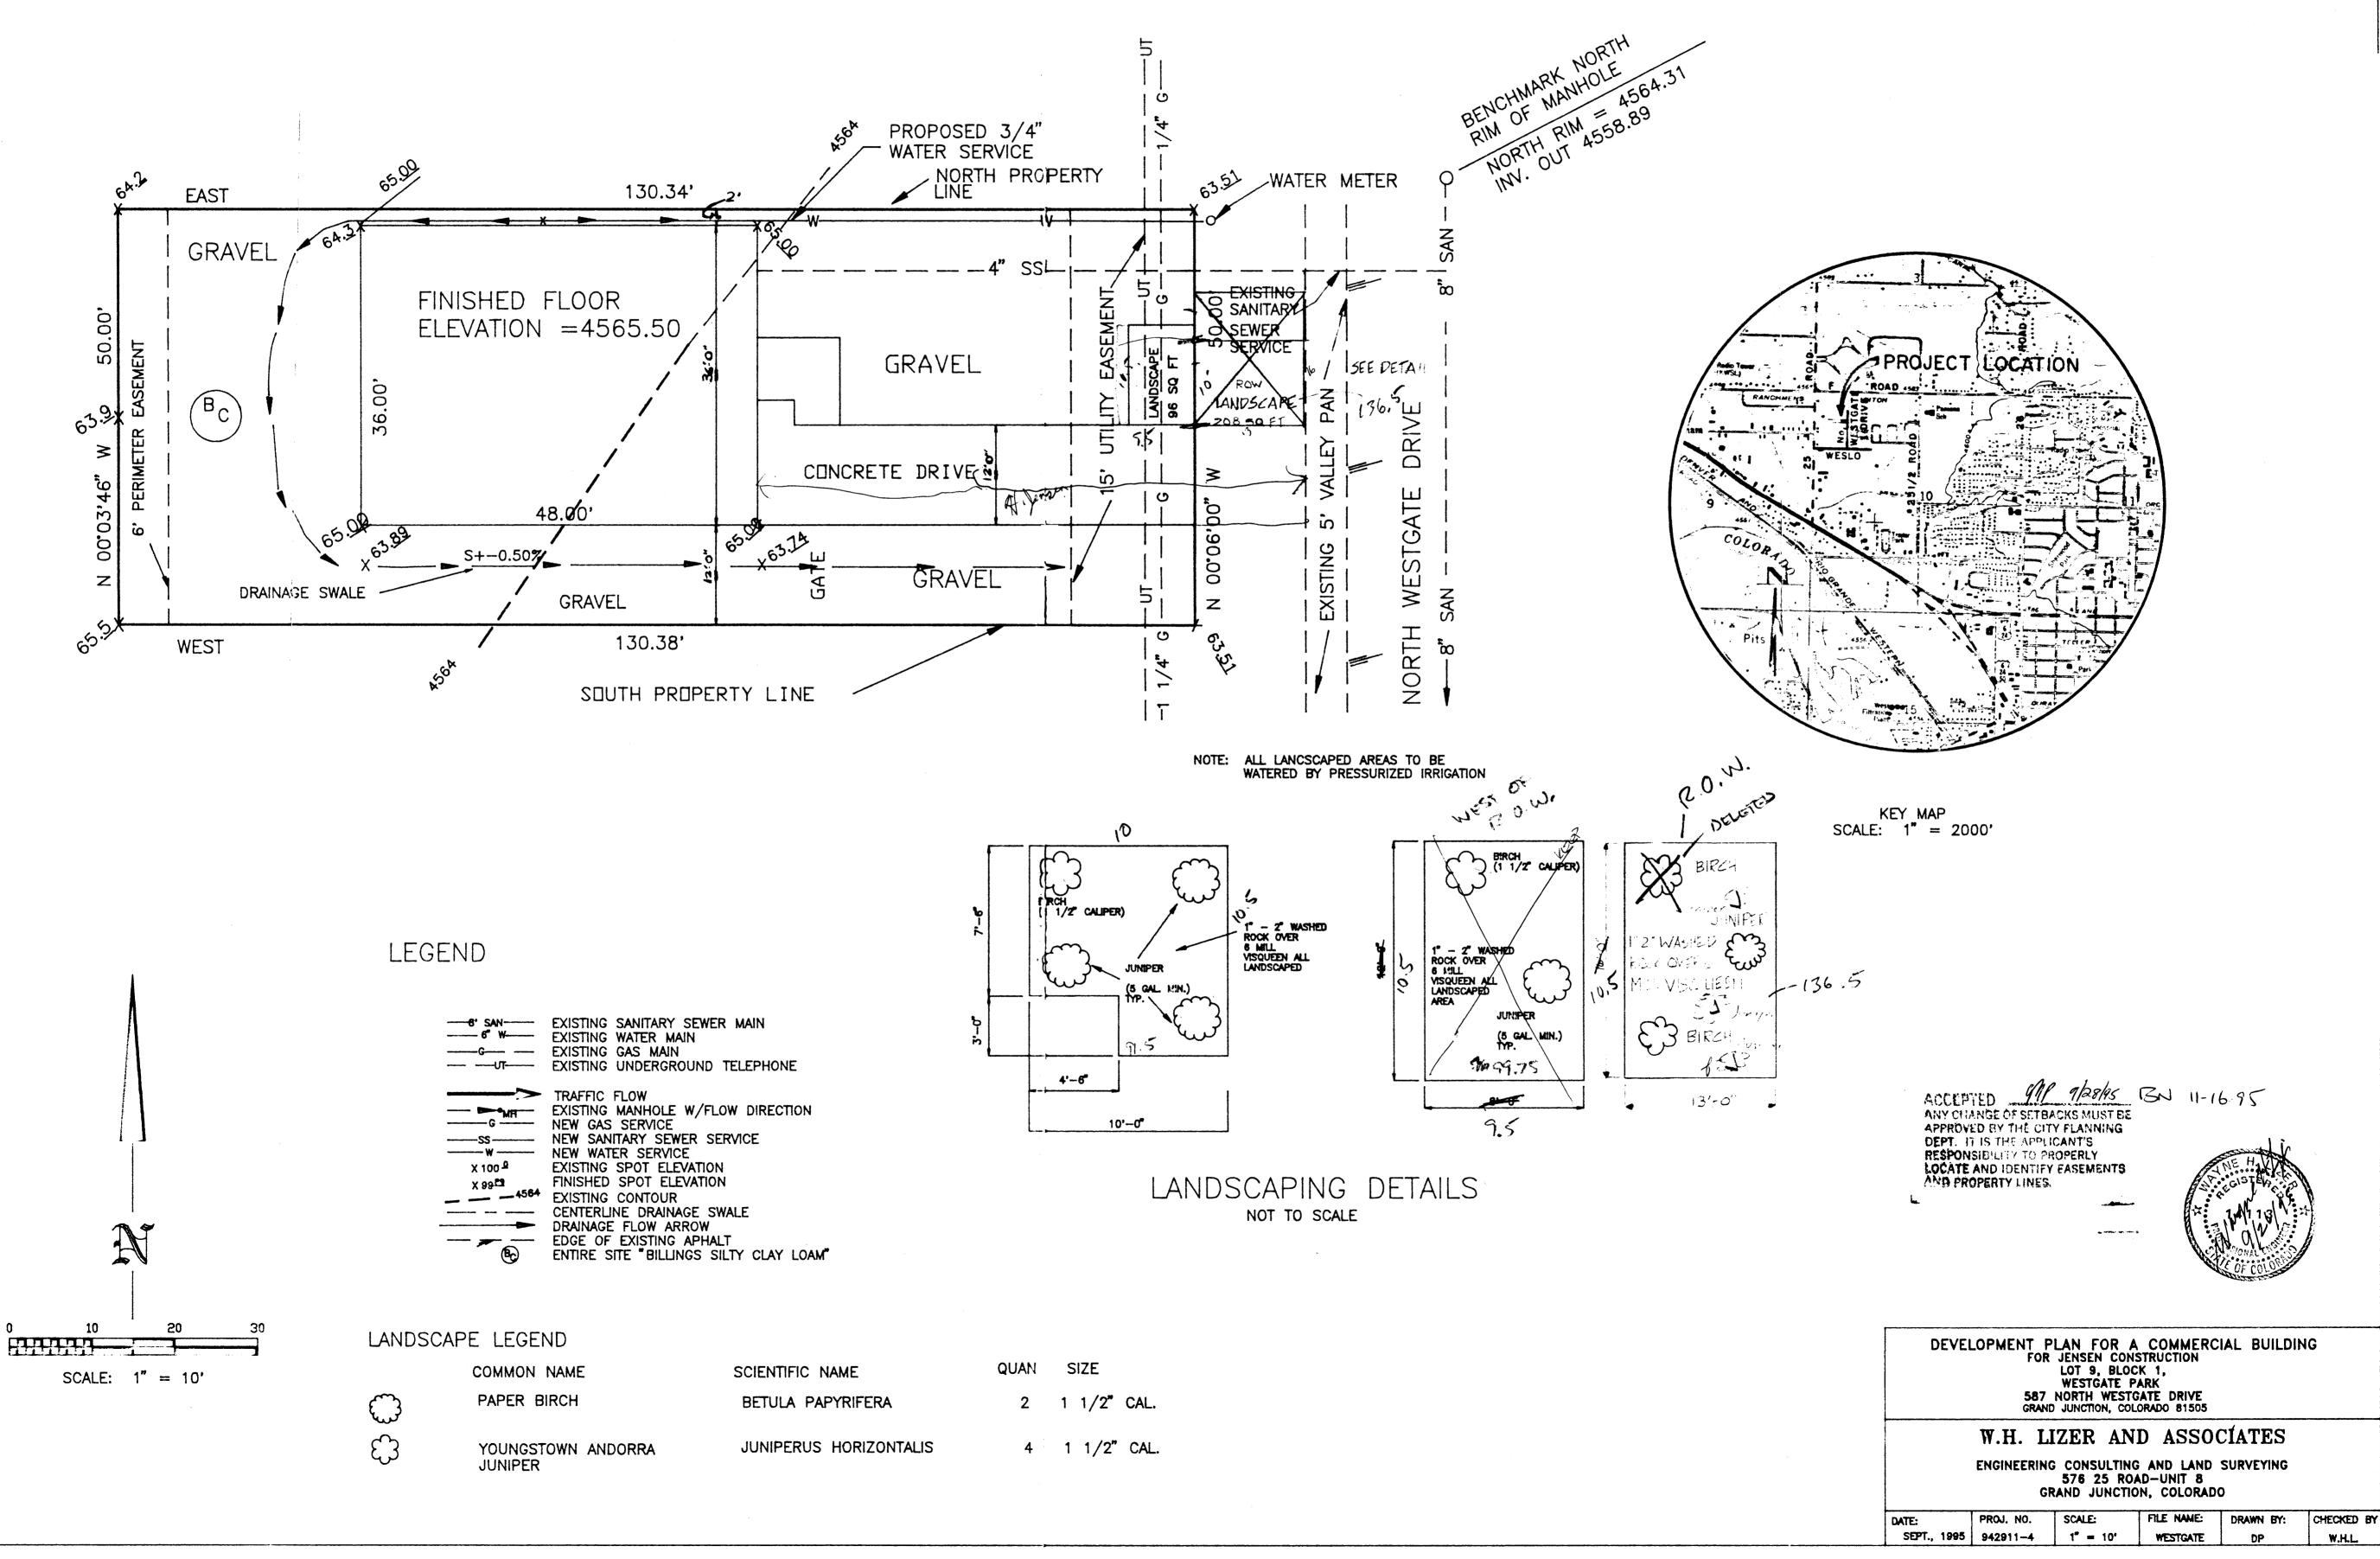

y Booth From: Bill Nebeker Subject: Release of funds for Improvements Agreement Date: 4/24/96 Time: 12:47PM

.

Please release and return \$300 to Howard Jensen for landscape improvements to a storage building on lot 12, block 1, Westgate Park; SPR-95-145. Development improvements agreement is dated 2-21-96. If you have any questions please call me at #1447. Thanks

6.

# DEVELOPMENT PLAN FOR A COMMERCIAL BUILDING FOR JENSEN CONSTRUCTION LOT**IZ,** BLOCK 1 WESTGATE PARK 58312 52 NORTH WESTGATE DRIVE GRAND JUNCTION, COLORADO

6<sup>4.</sup> 130.34' EAST 64.4 GRAVEL FINISHED FLOOR 50.00' ELEVATION =4565.50EASEMENT GRAVEL 36.00' BC PERIMETER ≯ CONCRETE DRIVE 00.03'46" 48.00' 1 65.**9**\* 6 63.89 63.14 స్త్ర S+-0.50% GRAVEL Z . GA DRAINAGE SWALE GRAVEL 5.5.J 130.38' WEST SOUTH PROPERTY LINE