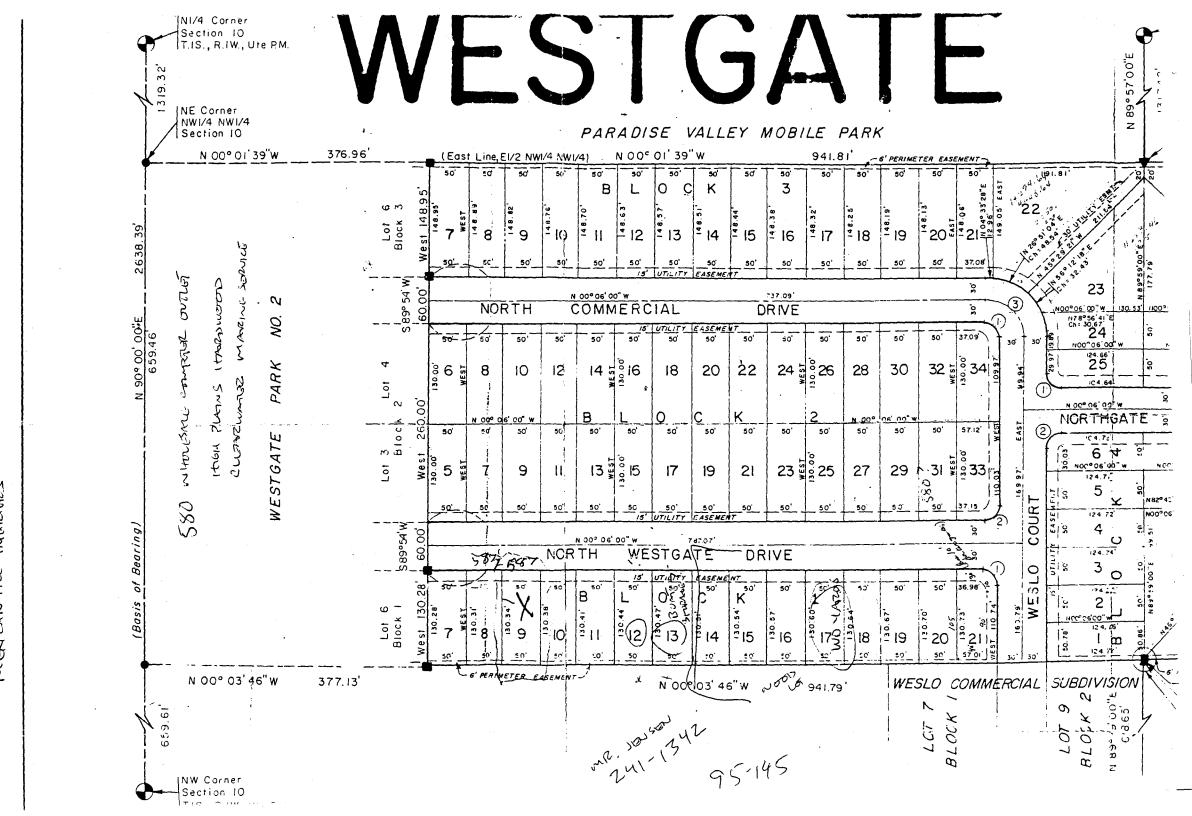

ct is storage for classic cars. It is located at 587 N. Westgate Drive on 0.15 acres and the lot size is 50' x 130'.

The proposed use is private storage for personal cars (not for rental). It will be a benefit to the public to clean the property up and have the cars inside.

The building and useage will be conforming to current zoning. Current businesses in the area are boat repair and storage, hardwood floor sales, sports shop, and RV storage.

There is access off Patterson Road to N. Westgate Drive and Commercial Drive.

All utilities are available with paved street and curb and gutter. Public utilities are all existing.

Site soils and geology data are on the included map.

This is for private storage and no public use.

There will be no signs.

Need to develop as soon as possible.





ויתרארי ÿ あこ

-1 25

N. S. S. Þ V

## **REVIEW COMMENTS**

Page 1 of 2

FILE #SPR-95-145

TITLE HEADING: Site Plan Review - Private Classic Car Storage

LOCATION: 587 North Westgate

**PETITIONER:** Leroy Jensen

241 - 1342 WK 245 - 7932 HM HAWAND JANSEN

**PETITIONER'S ADDRESS/TELEPHONE:** 

2313 I Road Grand Junction, CO 81505 242-8610

**PETITIONER'S REPRESENTATIVE:** 

STAFF REPRESENTATIVE: Mike Pelletier

NOTE: WRITTEN RESPONSE (4 COPIES) BY THE PETITIONER TO THE REVIEW COMMENTS IS REQUIRED. A PLANNING CLEARANCE WILL NOT BE ISSUED UNTIL <u>ALL</u> ISSUES HAVE BEEN RESOLVED.

Wayne Lizer

| MESA COUNTY BUILDING DEPT. | 8/23/95  |
|----------------------------|----------|
| . <u>Bob Lee</u>           | 244-1656 |

Fire walls are required on north side of building. No other comments.