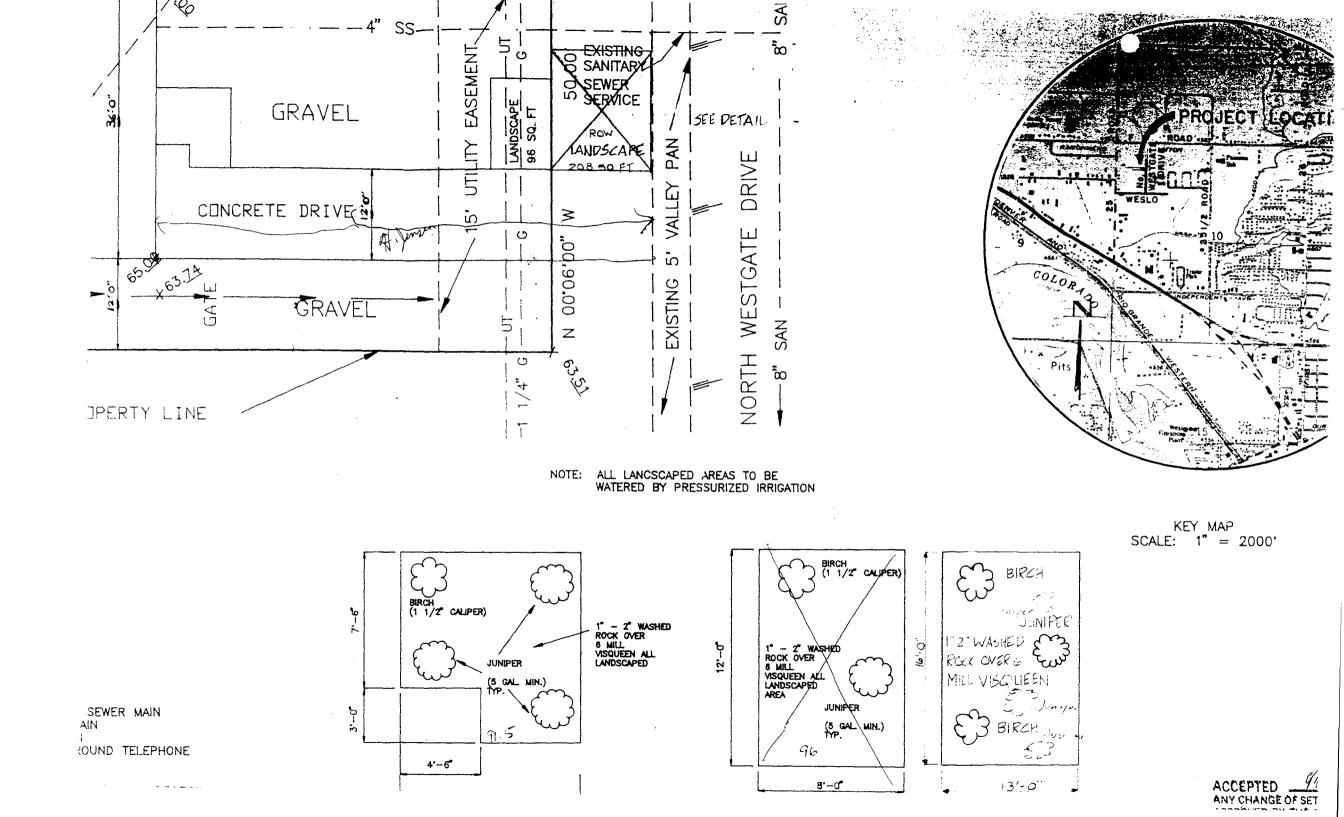

ject is storage for classic cars. It is located at 587 N. Westgate Drive on 0.15 acres and the lot size is 50' x 130'.

The proposed use is private storage for personal cars (not for rental). It will be a benefit to the public to clean the property up and have the cars inside.

The building and useage will be conforming to current zoning. Current businesses in the area are boat repair and storage, hardwood floor sales, sports shop, and RV storage.

There is access off Patterson Road to N. Westgate Drive and Commercial Drive.

All utilities are available with paved street and curb and gutter. Public utilities are all existing.

Site soils and geology data are on the included map.

This is for private storage and no public use.

There will be no signs.

Need to develop as soon as possible.





ויתרארי ÿ あこ

-1 25

N. S. S. Þ V

## **REVIEW COMMENTS**

Page 1 of 2

FILE #SPR-95-145

TITLE HEADING: Site Plan Review - Private Classic Car Storage

LOCATION: 587 North Westgate

**PETITIONER:** Leroy Jensen

241 - 1342 WK 245 - 7932 HM HAWAND JANSEN

**PETITIONER'S ADDRESS/TELEPHONE:** 

2313 I Road Grand Junction, CO 81505 242-8610

**PETITIONER'S REPRESENTATIVE:** 

STAFF REPRESENTATIVE: Mike Pelletier

NOTE: WRITTEN RESPONSE (4 COPIES) BY THE PETITIONER TO THE REVIEW COMMENTS IS REQUIRED. A PLANNING CLEARANCE WILL NOT BE ISSUED UNTIL <u>ALL</u> ISSUES HAVE BEEN RESOLVED.

Wayne Lizer

| MESA COUNTY BUILDING DEPT. | 8/23/95  |
|----------------------------|----------|
| . <u>Bob Lee</u>           | 244-1656 |

Fire walls are required on north side of building. No other comments.