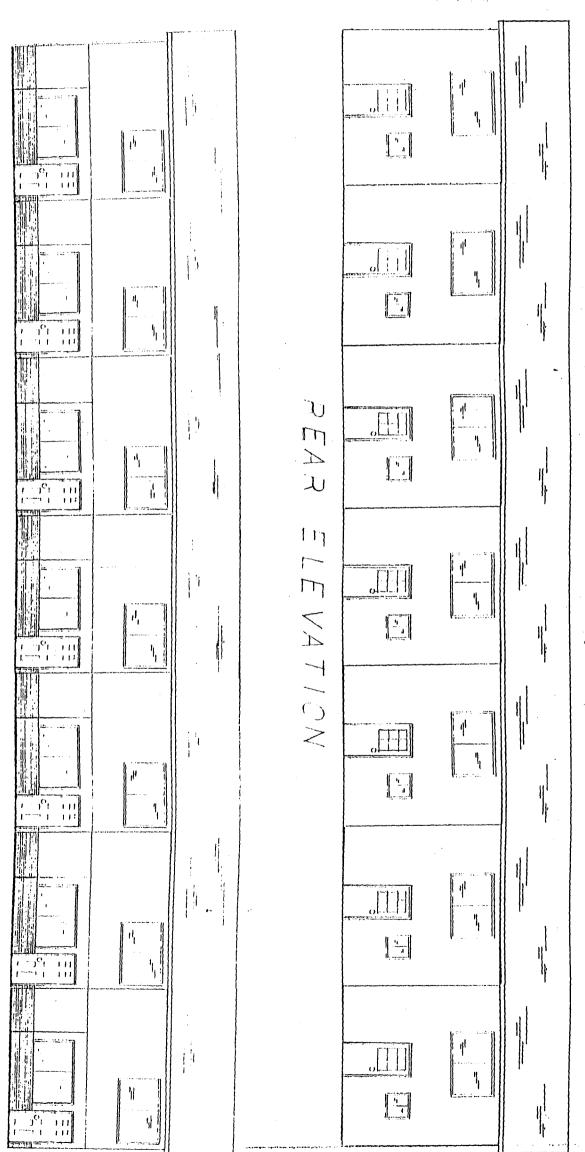

# DRAINAGE PLAN

Upper Level 640 Sq. Ft.

3/16" = 1'

3/16" = 1' Lower Level 610 Sq. Ft.

FRONT ELEVATION

SITE & LANDSCAPE PLAN