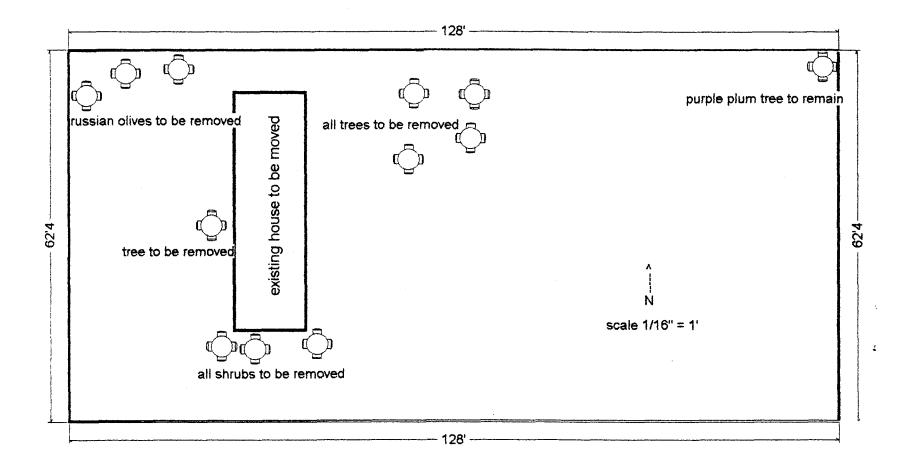

The existing house located on lot 48 will be removed, and all ground will be excavated as so all drainage will run to the front center of the complex, then go into the V-pan to the storm drain. There is approximately 7,988 Sq. Ft. of ground of which 4,720 Sq. Ft. will be covered with the 7 units.