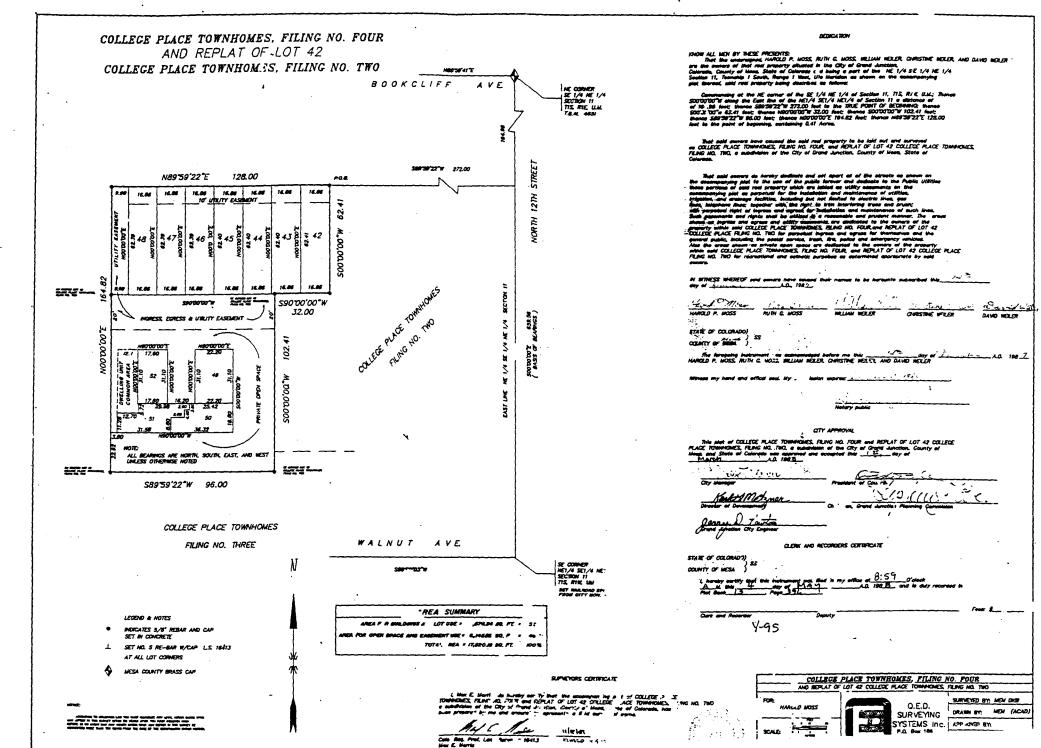

## **General Project Report**

Revised November 06, 1995

Property Address - Filing # 4 College Place Townhomes Property Owner - Mr. & Mrs. Harold Moss

We at Voytilla Construction hereby propose to build, 7 units on the lots located at College Place Townhomes, Filing #4 Lots 42 thru 48. These units shall be a continuation of the existing units. Each unit will be approximately 1250 Sq. Ft. 2 Bedroom, 1.5 Baths.

The existing house located on lot 48 will be removed, and all ground will be excavated as so all drainage will run to the front center of the complex, then go into the V-pan to the storm drain. There is approximately 7,988 Sq. Ft. of ground of which 4,720 Sq. Ft. will be covered with the 7 units.

There will be one landscape tree in front of each unit, and two landscape trees on each end unit. All trees will be chosen as to where there will be 40% ground cover at maturity. All ground around trees will be covered with wood bark front, and east sides. All trees will be Junipers and picked by owner. all ground in rear and west side will be planted in grass and watered with underground sprinkler system currently on site.

## **General Project Report**

October 10, 1995

Property Address - Filing # 4 College Place Townhomes Property Owner - Mr. & Mrs. Harold Moss

We at Voytilla Construction hereby propose to build, 7 units on the lots located at College Place Townhomes, Filing #4 Lots 42 thru 48. These units shall be a continuation of the existing units. Each unit will be approximately 1250 Sq. Ft. 2 Bedroom, 1.5 Baths.

There will be one landscape shrub in front of each unit, and two landscape shrubs on each end unit. All shrubs will be chosen as to where there will be 40% ground cover at maturity. All ground around shrubs will be covered with wood bark front, back and sides All shrubs will be picked by owner.

## General Project Report

Revised November 17, 1995

Property Address - Filing # 4 College Place Townhomes Property Owner - Mr. & Mrs. Harold Moss

We at Voytilla Construction hereby propose to build, 7 units on the lots located at College Place Townhomes, Filing #4 Lots 42 thru 48. These units shall be a continuation of the existing units. Each unit will be approximately 1250 Sq. Ft. 2 Bedroom, 1.5 Baths.

There will be one landscape shrub in front of each unit, and two landscape trees on each end unit. All shrubs will be Blue Creeper Juniper 2' tall and 6' to 8' spred. All Trees will be Grey Gleam Juniper - 7 gallon at time of planting. All ground around trees will be covered with wood bark front, and east sides. All ground in rear will be planted in grass and watered with underground sprinkler system currently on site, except 5' at rear of townhouse, between patios which will be wood bark. West side will also be wood bark. To the South of complex there is currently asphalt, which will be removed and planted to grass.