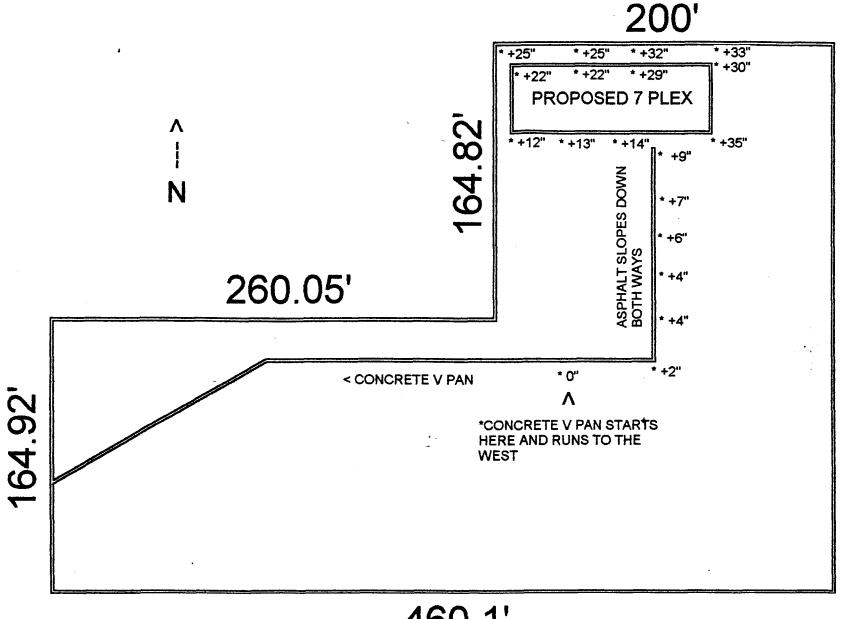

The existing house located on lot 48 will be removed, and all ground will be excavated as so all drainage will run to the front center of the complex, then go into the V-pan to the storm drain. There is approximately 7,988 Sq. Ft. of ground of which 4,720 Sq. Ft. will be covered with the 7 units.