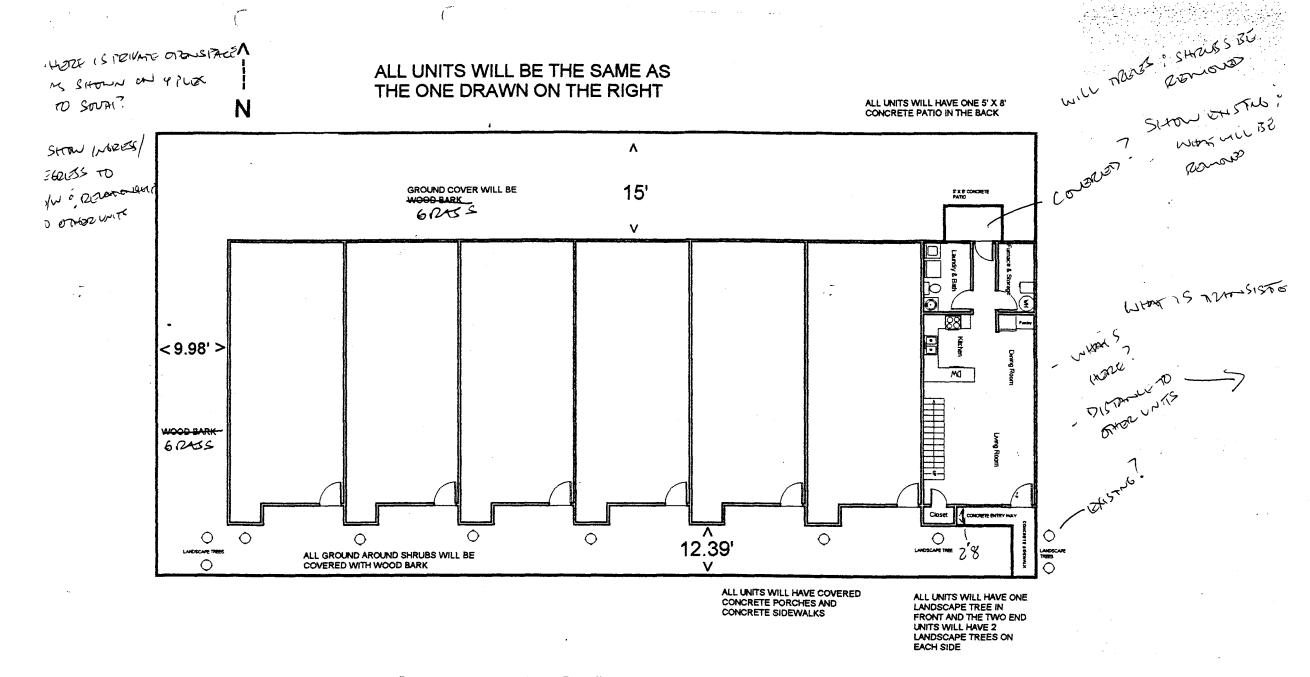

## **General Project Report**

Revised November 06, 1995

Property Address - Filing # 4 College Place Townhomes Property Owner - Mr. & Mrs. Harold Moss

We at Voytilla Construction hereby propose to build, 7 units on the lots located at College Place Townhomes, Filing #4 Lots 42 thru 48. These units shall be a continuation of the existing units. Each unit will be approximately 1250 Sq. Ft. 2 Bedroom, 1.5 Baths.

The existing house located on lot 48 will be removed, and all ground will be excavated as so all drainage will run to the front center of the complex, then go into the V-pan to the storm drain. There is approximately 7,988 Sq. Ft. of ground of which 4,720 Sq. Ft. will be covered with the 7 units.

There will be one landscape tree in front of each unit, and two landscape trees on each end unit. All trees will be chosen as to where there will be 40% ground cover at maturity. All ground around trees will be covered with wood bark front, and east sides. All trees will be Junipers and picked by owner. all ground in rear and west side will be planted in grass and watered with underground sprinkler system currently on site.

## COMMUNITY DEVELOPMENT DEPARTMENT 10/27/95 Bill Nebeker 244-1447

- 1. Elevation drawing was not submitted with application.
- 2. Landscape plan is inadequate and does not follow Landscape Plan Drawing Standard Checklist in SSID Manual page IX-20.
  - no scale is noted on plan
  - show existing shrubs and trees and note which ones will be removed
  - the landscape plan shows one tree in front of each dwelling and two on each end; the narrative states that there will be one shrub in front of each unit and two on each end are shrubs and trees proposed? landscape plan must show approximate location of shrubs & trees, kind, size and total are
  - the setback to the north and west must be planted in grass to be consistent with perimeter landscaping in the remainder of the complex
  - what is total area of wood bark ground cover in front?
  - how will trees & shrubs be watered? Required note on Plan, "An underground, pressurized irrigation system will be provided" has not been provided.
  - -two trees are shown off site plan on east side of complex; show their location in relation to existing complex, parking and driveway
  - what happened to the private open space adjacent to the four-plex to the south as denoted on the plat map?
- 3. Site plan does not follow Site Plan Drawing Standard Checklist in SSID Manual page IX-29.
  - need an overall site plan showing the integration of these units into the remainder of the complex; show in detail the transition to the adjacent buildings to the east and south.
  - what is the surface treatment for the areas between this 7-plex and the buildings to the east and south?
  - show ingress and egress to driveway
  - no scale is noted on site plan
  - show location of bicycle rack sufficient to hold 3 bicycles
  - show the loaction of the parking for these units (adequate parking within the complex has been provided-95 spaces required, 101 spaces provided)
  - show lot lines, site boundary, adjacent property lines, land use and zoning
  - the 12.39 front yard setback is measured from what property line? is there a curb? where does pavement start and landscaping end?
  - how wide if concrete sidewalk in front of unit?
  - footprint of building (16' x 40') does not match lots from plat (16.86' wide); 15' rear yard setback + 40' long unit + 12.39' front yard setback = 67.39' (lots are only 62.4' deep)
  - any existing or proposed fencing?
- 4. A new planning clearance form for multiple family residential is required.
- 5. \$2100 Traffic Capacity Payment is required.
  - \$1575 Open Space Fee is required.

College Place Townhomes - SPR-95-186

Staff: Bill Nebeker

Comments:

elevation drawing was not submitted with application 1.

- landscape plan is inadequate and does not follow Landscape Plan Drawing Standard Checklist in SSID Manual page IX-20
  - no scale is noted on plan
  - show existing shrubs and trees and note which ones will be removed
  - the landscape plan shows one landscape tree in front of each dwelling and two on each end; the narrative states that there will be one landscape shrub in front of each unit and two on each end - are shrubs and trees proposed? landscape plan must show approximate location of shrubs & trees, kind, size and total area

the setback to the north and west must be planted in grass to be consistent with perimeter landscaping in the

remainder of the complex

what is total area of wood bark ground cover in front?

how will trees & shrubs be watered? Required note on Plan, "An underground, pressurized irrigation system will be provided" has not been provided two trees are shown off site plan on east side of

complex; show their location in relation to existing complex, parking and driveway

what happened to the private open space adjacent to the four-plex to the south as denoted on the plat map?

3. site plan does not follow Site Plan Drawing Standard Checklist in SSID Manual page IX-29.

- need an overall site plan showing the integration of these units into the remainder of the complex; show in detail the transition to the adjacent buildings to the east and south
- what is the surface treatment for the areas between this 7-plex and the buildings to the east and south?
- show ingress and egress to driveway
- no scale is noted on site plan show location of bicycle rack sufficient to hold 3 bicycles
- location of the parking for these units show the (adequate parking within the complex has been provided -95 spaces required, 101 spaces provided)

show lot lines, site boundary, adjacent property lines,

land use and zoning

- the 12.39' front yard setback is measured from what property line? is there a curb? where does pavement start and landscaping end?
- how wide is concrete sidewalk in front of unit? footprint of building (16' X 40') does not match lots

from plat (16.86' wide); 15' rear yard setback + 40' long unit + 12.39' front yard setback = 67.39 (lots are only 62.4' deep)

- any existing or proposed fencing?
- 4. A new planning clearance form for multiple family residential is required.
- 5. \$2100 Traffic Capacity Payment required \$1575 Open Space Fee?