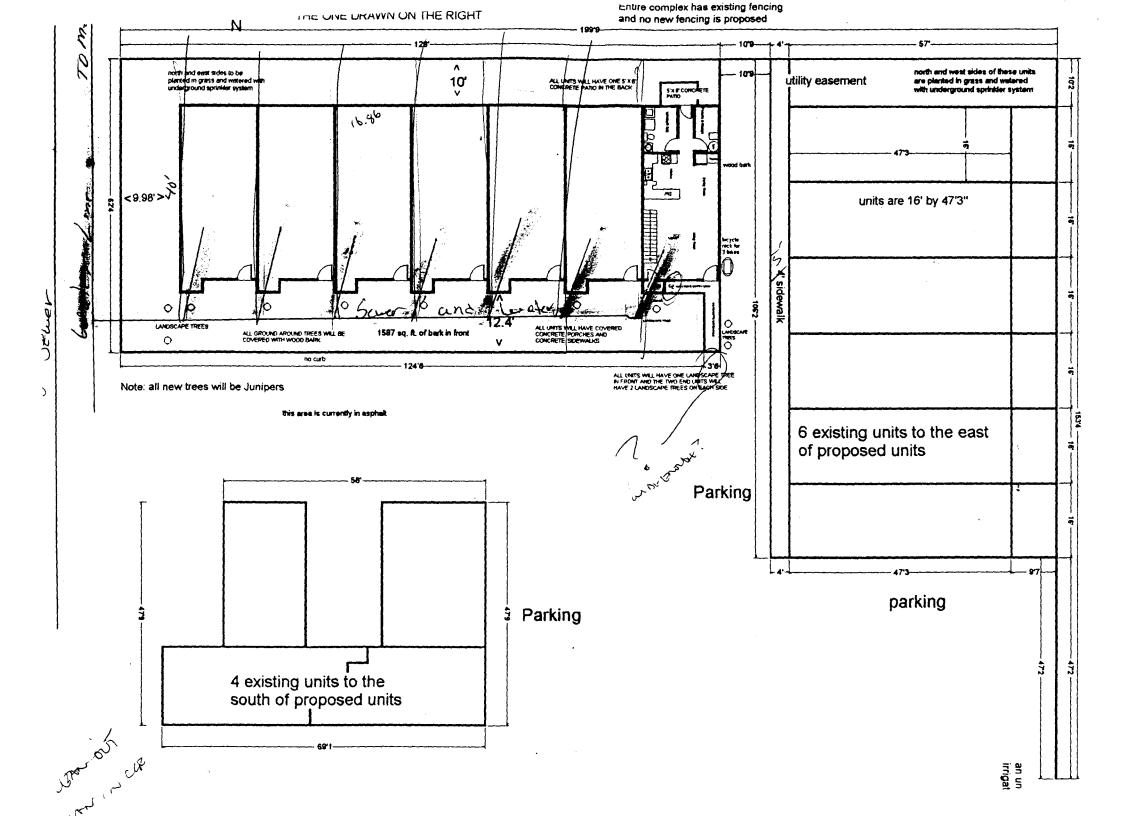

There will be one landscape shrub in front of each unit, and two landscape trees on each end unit. All shrubs will be Blue Creeper Juniper 2' tall and 6' to 8' spred. All Trees will be Grey Gleam Juniper - 7 gallon at time of planting. All ground around trees will be covered with wood bark front, and east sides. All ground in rear will be planted in grass and watered with underground sprinkler system currently on site, except 5' at rear of townhouse, between patios which will be wood bark. West side will also be wood bark. To the South of complex there is currently asphalt, which will be removed and planted to grass.

## COMMUNITY DEVELOPMENT DEPARTMENT 10/27/95 Bill Nebeker 244-1447

- 1. Elevation drawing was not submitted with application.
- 2. Landscape plan is inadequate and does not follow Landscape Plan Drawing Standard Checklist in SSID Manual page IX-20.
  - no scale is noted on plan
  - show existing shrubs and trees and note which ones will be removed
  - the landscape plan shows one tree in front of each dwelling and two on each end; the narrative states that there will be one shrub in front of each unit and two on each end are shrubs and trees proposed? landscape plan must show approximate location of shrubs & trees, kind, size and total are
  - the setback to the north and west must be planted in grass to be consistent with perimeter landscaping in the remainder of the complex
  - what is total area of wood bark ground cover in front?
  - how will trees & shrubs be watered? Required note on Plan, "An underground, pressurized irrigation system will be provided" has not been provided.
  - -two trees are shown off site plan on east side of complex; show their location in relation to existing complex, parking and driveway
  - what happened to the private open space adjacent to the four-plex to the south as denoted on the plat map?
- 3. Site plan does not follow Site Plan Drawing Standard Checklist in SSID Manual page IX-29.
  - need an overall site plan showing the integration of these units into the remainder of the complex; show in detail the transition to the adjacent buildings to the east and south.
  - what is the surface treatment for the areas between this 7-plex and the buildings to the east and south?
  - show ingress and egress to driveway
  - no scale is noted on site plan
  - show location of bicycle rack sufficient to hold 3 bicycles
  - show the loaction of the parking for these units (adequate parking within the complex has been provided-95 spaces required, 101 spaces provided)
  - show lot lines, site boundary, adjacent property lines, land use and zoning
  - the 12.39 front yard setback is measured from what property line? is there a curb? where does pavement start and landscaping end?
  - how wide if concrete sidewalk in front of unit?
  - footprint of building (16' x 40') does not match lots from plat (16.86' wide); 15' rear yard setback + 40' long unit + 12.39' front yard setback = 67.39' (lots are only 62.4' deep)
  - any existing or proposed fencing?
- 4. A new planning clearance form for multiple family residential is required.
- 5. \$2100 Traffic Capacity Payment is required.
  - \$1575 Open Space Fee is required.

- need an overall site plan showing the integration of these units into the remainder of the complex; show in detail the transition to the adjacent buildings to the east and south
- what is the surface treatment for the areas between this 7-plex and the buildings to the east and south?
- show ingress and egress to driveway
- no scale is noted on site plan show location of bicycle rack sufficient to hold 3 bicycles
- location of the parking for these units show the (adequate parking within the complex has been provided -95 spaces required, 101 spaces provided)

show lot lines, site boundary, adjacent property lines,

land use and zoning

- the 12.39' front yard setback is measured from what property line? is there a curb? where does pavement start and landscaping end?
- how wide is concrete sidewalk in front of unit? footprint of building (16' X 40') does not match lots

from plat (16.86' wide); 15' rear yard setback + 40' long unit + 12.39' front yard setback = 67.39 (lots are only 62.4' deep)

- any existing or proposed fencing?
- 4. A new planning clearance form for multiple family residential is required.
- 5. \$2100 Traffic Capacity Payment required \$1575 Open Space Fee?

- 2. Make the following corrections on the submitted site/landscape plan:
  - a. change the note referring to the planting of grass to the north <u>and west sides</u> (not east side as indicated)

also change note for the existing units to <u>north and east sides</u>

- b. revise note regarding junipers to read: Note: all new trees will be Junipers, at least 6' tall at time of planting.
- c. change dimensions on sidewalks between the front property line and the front door to be 5' wide; also change the dimension on the sidewalk on the adjacent units to 5' wide
- d. show a curb stop separating bark area from asphalt area in front and on the east side; if asphalt is removed before completion of construction the curb will not be required where the asphalt has been removed (but will be required where it remains i.e. on the east end)
- e. show lot lines for each dwelling unit, lot numbers and show where easements are
- f. required fees: TCP \$2100 (600 pcz bot Drainage \$ 610.06