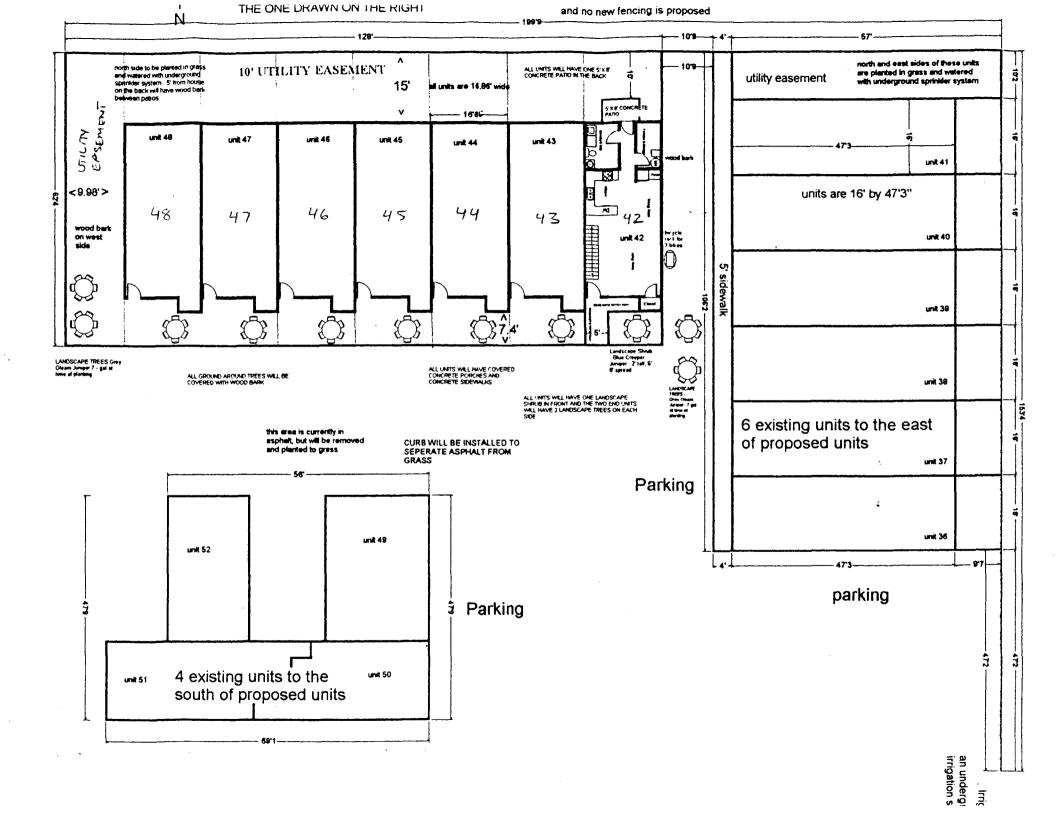

There will be one landscape shrub in front of each unit, and two landscape trees on each end unit. All shrubs will be Blue Creeper Juniper 2' tall and 6' to 8' spred. All Trees will be Grey Gleam Juniper - 7 gallon at time of planting. All ground around trees will be covered with wood bark front, and east sides. All ground in rear will be planted in grass and watered with underground sprinkler system currently on site, except 5' at rear of townhouse, between patios which will be wood bark. West side will also be wood bark. To the South of complex there is currently asphalt, which will be removed and planted to grass.

## COMMUNITY DEVELOPMENT DEPARTMENT 10/27/95 Bill Nebeker 244-1447

- 1. Elevation drawing was not submitted with application.
- 2. Landscape plan is inadequate and does not follow Landscape Plan Drawing Standard Checklist in SSID Manual page IX-20.
  - no scale is noted on plan
  - show existing shrubs and trees and note which ones will be removed
  - the landscape plan shows one tree in front of each dwelling and two on each end; the narrative states that there will be one shrub in front of each unit and two on each end are shrubs and trees proposed? landscape plan must show approximate location of shrubs & trees, kind, size and total are
  - the setback to the north and west must be planted in grass to be consistent with perimeter landscaping in the remainder of the complex
  - what is total area of wood bark ground cover in front?
  - how will trees & shrubs be watered? Required note on Plan, "An underground, pressurized irrigation system will be provided" has not been provided.
  - -two trees are shown off site plan on east side of complex; show their location in relation to existing complex, parking and driveway
  - what happened to the private open space adjacent to the four-plex to the south as denoted on the plat map?
- 3. Site plan does not follow Site Plan Drawing Standard Checklist in SSID Manual page IX-29.
  - need an overall site plan showing the integration of these units into the remainder of the complex; show in detail the transition to the adjacent buildings to the east and south.
  - what is the surface treatment for the areas between this 7-plex and the buildings to the east and south?
  - show ingress and egress to driveway
  - no scale is noted on site plan
  - show location of bicycle rack sufficient to hold 3 bicycles
  - show the loaction of the parking for these units (adequate parking within the complex has been provided-95 spaces required, 101 spaces provided)
  - show lot lines, site boundary, adjacent property lines, land use and zoning
  - the 12.39 front yard setback is measured from what property line? is there a curb? where does pavement start and landscaping end?
  - how wide if concrete sidewalk in front of unit?
  - footprint of building (16' x 40') does not match lots from plat (16.86' wide); 15' rear yard setback + 40' long unit + 12.39' front yard setback = 67.39' (lots are only 62.4' deep)
  - any existing or proposed fencing?
- 4. A new planning clearance form for multiple family residential is required.
- 5. \$2100 Traffic Capacity Payment is required.
  - \$1575 Open Space Fee is required.

College Place Townhomes - SPR-95-186

Staff: Bill Nebeker

Comments:

elevation drawing was not submitted with application 1.

- landscape plan is inadequate and does not follow Landscape Plan Drawing Standard Checklist in SSID Manual page IX-20
  - no scale is noted on plan
  - show existing shrubs and trees and note which ones will be removed
  - the landscape plan shows one landscape tree in front of each dwelling and two on each end; the narrative states that there will be one landscape shrub in front of each unit and two on each end - are shrubs and trees proposed? landscape plan must show approximate location of shrubs & trees, kind, size and total area

the setback to the north and west must be planted in grass to be consistent with perimeter landscaping in the

remainder of the complex

what is total area of wood bark ground cover in front?

how will trees & shrubs be watered? Required note on Plan, "An underground, pressurized irrigation system will be provided" has not been provided two trees are shown off site plan on east side of

complex; show their location in relation to existing complex, parking and driveway

what happened to the private open space adjacent to the four-plex to the south as denoted on the plat map?

3. site plan does not follow Site Plan Drawing Standard Checklist in SSID Manual page IX-29.

- need an overall site plan showing the integration of these units into the remainder of the complex; show in detail the transition to the adjacent buildings to the east and south
- what is the surface treatment for the areas between this 7-plex and the buildings to the east and south?
- show ingress and egress to driveway
- no scale is noted on site plan show location of bicycle rack sufficient to hold 3 bicycles
- location of the parking for these units show the (adequate parking within the complex has been provided -95 spaces required, 101 spaces provided)

show lot lines, site boundary, adjacent property lines,

land use and zoning

- the 12.39' front yard setback is measured from what property line? is there a curb? where does pavement start and landscaping end?
- how wide is concrete sidewalk in front of unit? footprint of building (16' X 40') does not match lots

from plat (16.86' wide); 15' rear yard setback + 40' long unit + 12.39' front yard setback = 67.39 (lots are only 62.4' deep)

- any existing or proposed fencing?
- 4. A new planning clearance form for multiple family residential is required.
- 5. \$2100 Traffic Capacity Payment required \$1575 Open Space Fee?

- 2. Make the following corrections on the submitted site/landscape plan:
  - a. change the note referring to the planting of grass to the north <u>and west sides</u> (not east side as indicated)

also change note for the existing units to <u>north and east sides</u>

- b. revise note regarding junipers to read: Note: all new trees will be Junipers, at least 6' tall at time of planting.
- c. change dimensions on sidewalks between the front property line and the front door to be 5' wide; also change the dimension on the sidewalk on the adjacent units to 5' wide
- d. show a curb stop separating bark area from asphalt area in front and on the east side; if asphalt is removed before completion of construction the curb will not be required where the asphalt has been removed (but will be required where it remains i.e. on the east end)
- e. show lot lines for each dwelling unit, lot numbers and show where easements are
- f. required fees: TCP \$2100 (600 pcz bot Drainage \$ 610.06