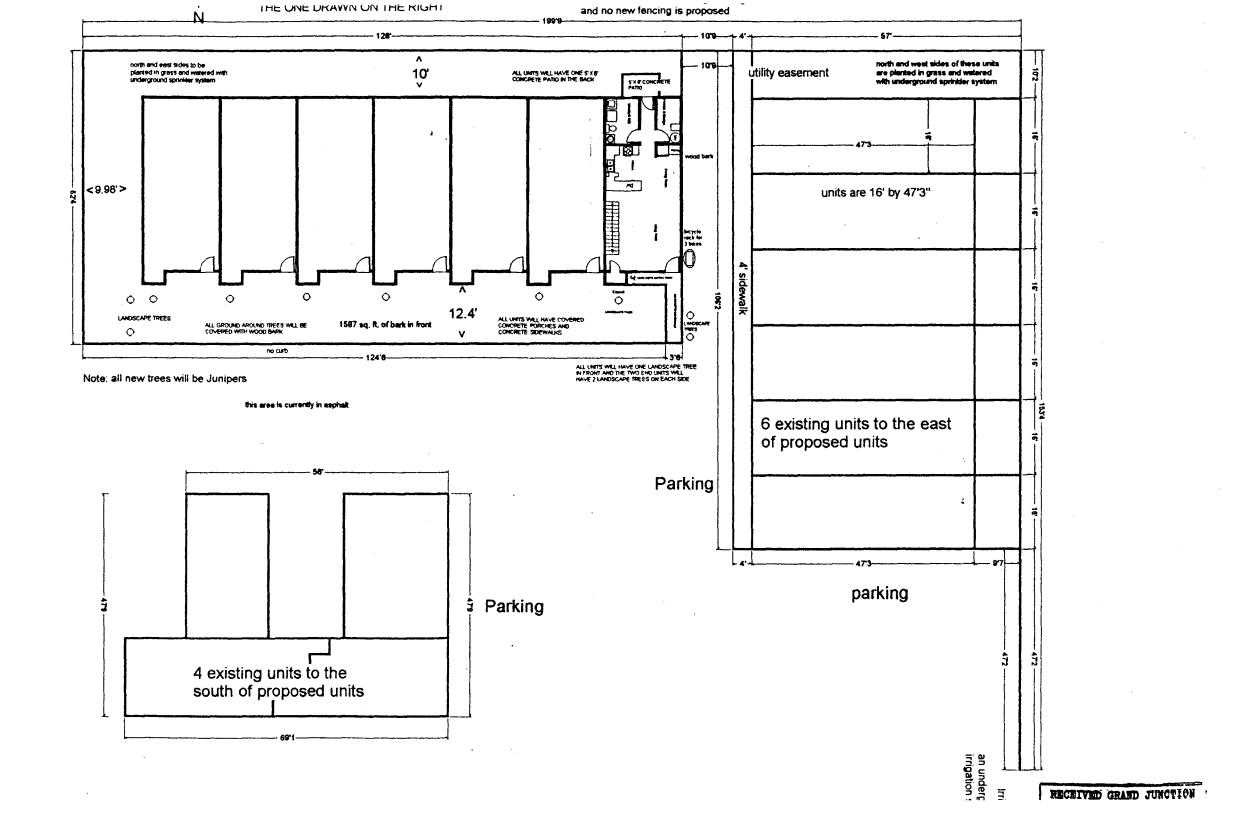

There will be one landscape tree in front of each unit, and two landscape trees on each end unit. All trees will be chosen as to where there will be 40% ground cover at maturity. All ground around trees will be covered with wood bark front, and east sides. All trees will be Junipers and picked by owner. all ground in rear and west side will be planted in grass and watered with underground sprinkler system currently on site.

There will be one landscape shrub in front of each unit, and two landscape trees on each end unit. All shrubs will be Blue Creeper Juniper 2' tall and 6' to 8' spred. All Trees will be Grey Gleam Juniper - 7 gallon at time of planting. All ground around trees will be covered with wood bark front, and east sides. All ground in rear will be planted in grass and watered with underground sprinkler system currently on site, except 5' at rear of townhouse, between patios which will be wood bark. West side will also be wood bark. To the South of complex there is currently asphalt, which will be removed and planted to grass.

## COMMUNITY DEVELOPMENT DEPARTMENT 10/27/95 Bill Nebeker 244-1447

- 1. Elevation drawing was not submitted with application.
- 2. Landscape plan is inadequate and does not follow Landscape Plan Drawing Standard Checklist in SSID Manual page IX-20.
  - no scale is noted on plan
  - show existing shrubs and trees and note which ones will be removed
  - the landscape plan shows one tree in front of each dwelling and two on each end; the narrative states that there will be one shrub in front of each unit and two on each end are shrubs and trees proposed? landscape plan must show approximate location of shrubs & trees, kind, size and total are
  - the setback to the north and west must be planted in grass to be consistent with perimeter landscaping in the remainder of the complex
  - what is total area of wood bark ground cover in front?
  - how will trees & shrubs be watered? Required note on Plan, "An underground, pressurized irrigation system will be provided" has not been provided.
  - -two trees are shown off site plan on east side of complex; show their location in relation to existing complex, parking and driveway
  - what happened to the private open space adjacent to the four-plex to the south as denoted on the plat map?
- 3. Site plan does not follow Site Plan Drawing Standard Checklist in SSID Manual page IX-29.
  - need an overall site plan showing the integration of these units into the remainder of the complex; show in detail the transition to the adjacent buildings to the east and south.
  - what is the surface treatment for the areas between this 7-plex and the buildings to the east and south?
  - show ingress and egress to driveway
  - no scale is noted on site plan
  - show location of bicycle rack sufficient to hold 3 bicycles
  - show the loaction of the parking for these units (adequate parking within the complex has been provided-95 spaces required, 101 spaces provided)
  - show lot lines, site boundary, adjacent property lines, land use and zoning
  - the 12.39 front yard setback is measured from what property line? is there a curb? where does pavement start and landscaping end?
  - how wide if concrete sidewalk in front of unit?
  - footprint of building (16' x 40') does not match lots from plat (16.86' wide); 15' rear yard setback + 40' long unit + 12.39' front yard setback = 67.39' (lots are only 62.4' deep)
  - any existing or proposed fencing?
- 4. A new planning clearance form for multiple family residential is required.
- 5. \$2100 Traffic Capacity Payment is required.
  - \$1575 Open Space Fee is required.

the setback to the north and west must be planted in grass to be consistent with perimeter landscaping in the

remainder of the complex

what is total area of wood bark ground cover in front?

how will trees & shrubs be watered? Required note on Plan, "An underground, pressurized irrigation system will be provided" has not been provided two trees are shown off site plan on east side of

complex; show their location in relation to existing complex, parking and driveway

what happened to the private open space adjacent to the four-plex to the south as denoted on the plat map?

3. site plan does not follow Site Plan Drawing Standard Checklist in SSID Manual page IX-29.

- need an overall site plan showing the integration of these units into the remainder of the complex; show in detail the transition to the adjacent buildings to the east and south
- what is the surface treatment for the areas between this 7-plex and the buildings to the east and south?
- show ingress and egress to driveway
- no scale is noted on site plan show location of bicycle rack sufficient to hold 3 bicycles
- location of the parking for these units show the (adequate parking within the complex has been provided -95 spaces required, 101 spaces provided)

show lot lines, site boundary, adjacent property lines,

land use and zoning

- the 12.39' front yard setback is measured from what property line? is there a curb? where does pavement start and landscaping end?
- how wide is concrete sidewalk in front of unit? footprint of building (16' X 40') does not match lots

from plat (16.86' wide); 15' rear yard setback + 40' long unit + 12.39' front yard setback = 67.39 (lots are only 62.4' deep)

- any existing or proposed fencing?
- 4. A new planning clearance form for multiple family residential is required.
- 5. \$2100 Traffic Capacity Payment required \$1575 Open Space Fee?

- 2. Make the following corrections on the submitted site/landscape plan:
  - a. change the note referring to the planting of grass to the north <u>and west sides</u> (not east side as indicated)

also change note for the existing units to <u>north and east sides</u>

- b. revise note regarding junipers to read: Note: all new trees will be Junipers, at least 6' tall at time of planting.
- c. change dimensions on sidewalks between the front property line and the front door to be 5' wide; also change the dimension on the sidewalk on the adjacent units to 5' wide
- d. show a curb stop separating bark area from asphalt area in front and on the east side; if asphalt is removed before completion of construction the curb will not be required where the asphalt has been removed (but will be required where it remains i.e. on the east end)
- e. show lot lines for each dwelling unit, lot numbers and show where easements are
- f. required fees: TCP \$2100 (600 pcz bot Drainage \$ 610.06