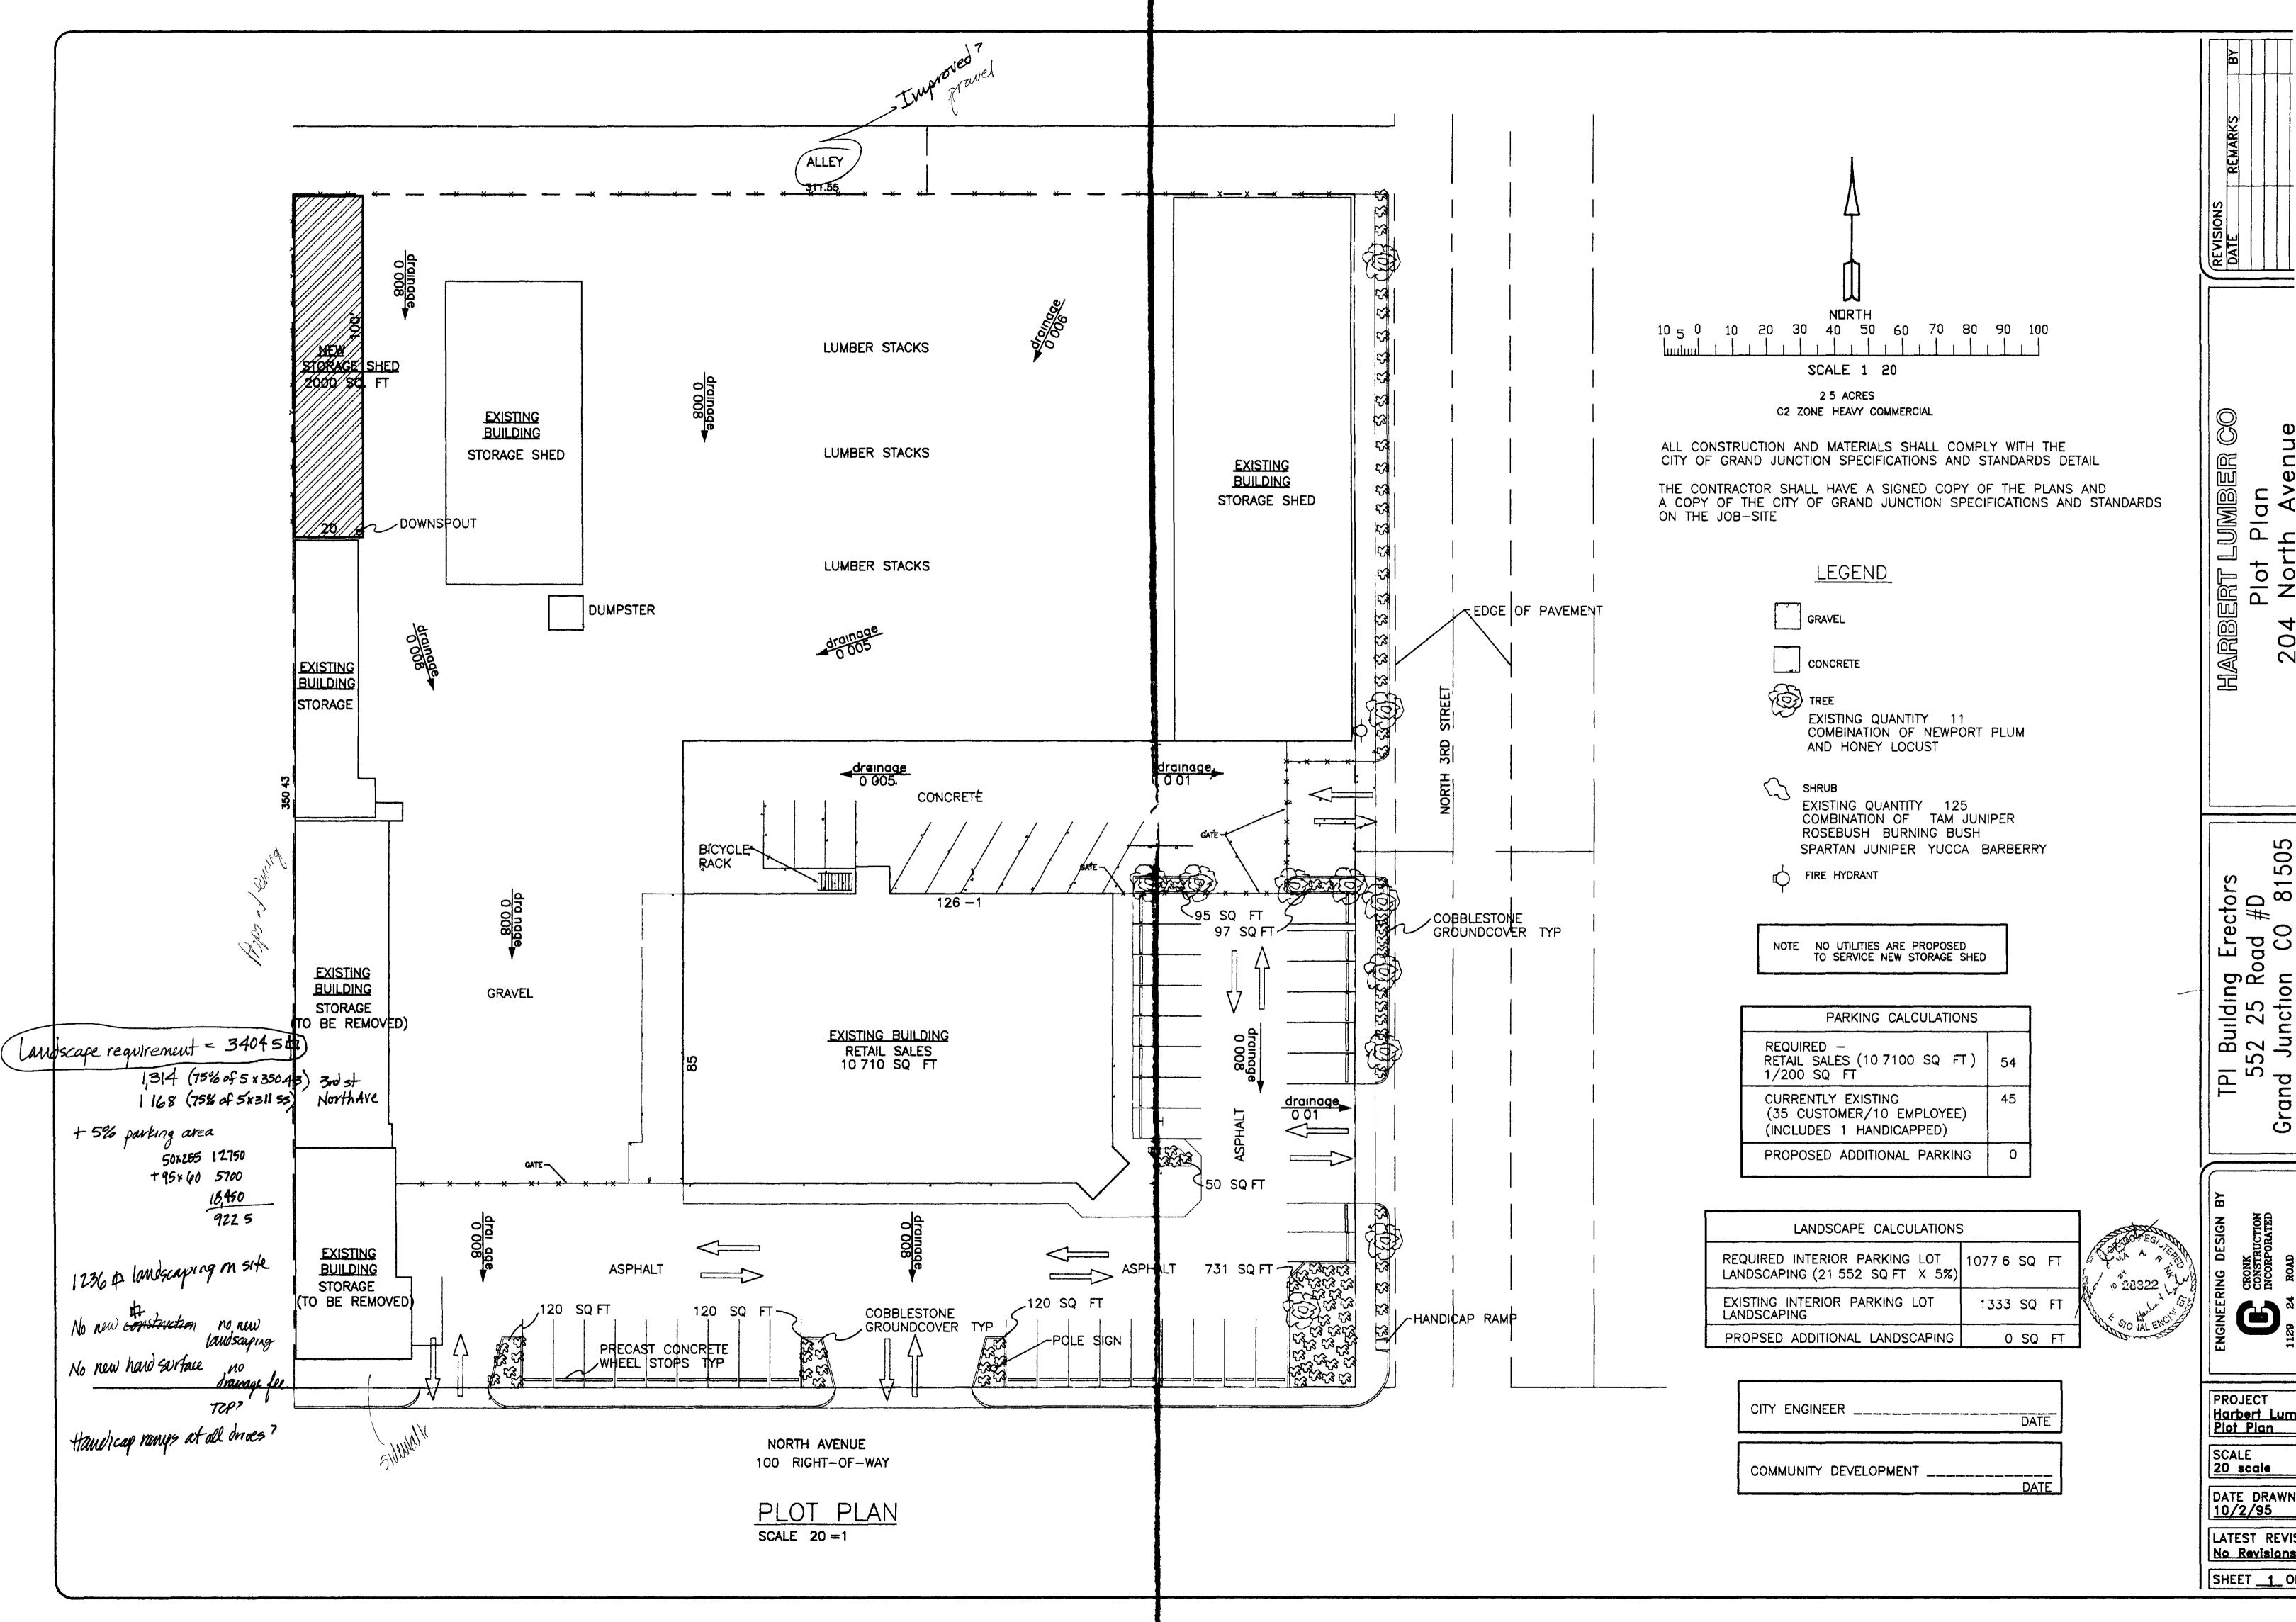

### GENERAL PROJECT REPORT

Project Location: 240 North Avenue Grand Junction, CO 81501

Project Name: Harbert Lumber storage shed

Date of Report: October 6, 1995

.....

The project is located at 240 North Avenue, on the North side of North Avenue on approximately 2 1/2 acres and consists of a 2,000 square foot three sided lumber storage shed.

The storage shed will be used to protect lumber products from the weather and provide a better quality product to the consumer.

The building will not require any variance or special use permits.

The building will be constructed as per all Building Department codes and Community Development requirements.

All land use in the area is commercial. Site access and traffic patterns will remain the same and impact on present traffic volume is not anticipated.

All present utility requirements, if needed, are on site. No demand will be imposed on utilities or services.

Site geology will remain unchanged.

Hours of operation shall remain in effect; Monday through Friday, 7:30am to 5:30pm, Saturday, 8:00am to 4:00pm, closed Sunday.

Additional signage will not be required.

Project will be scheduled October 20 through November 30, 1995.

+++Community Development Department, Kristen Ashbeck+++ The surface for the removed buildings is to be asphalt. The buildings will be removed and additional parking created at a date in the near future.

+++City Development Engineer, Jody Kliska+++ As per our conversation on Monday, November 20. I have discussed the sidewalk area in question with the owner. This will be replaced with concrete sidewalk and permitted, as per City specifications, during the construction period covering the proposed new shed on the North property line.

- 1) Submit a revised plan showing layout of proposed parking under buildings to be demolished. If this is provided and the demolition/construction started within the next 6 months, a separate Site Plan Review for the parking area will not be required.
- 2) Execute an Improvements Agreement and Guarantee (see enclosed form) for the sidewalk construction.