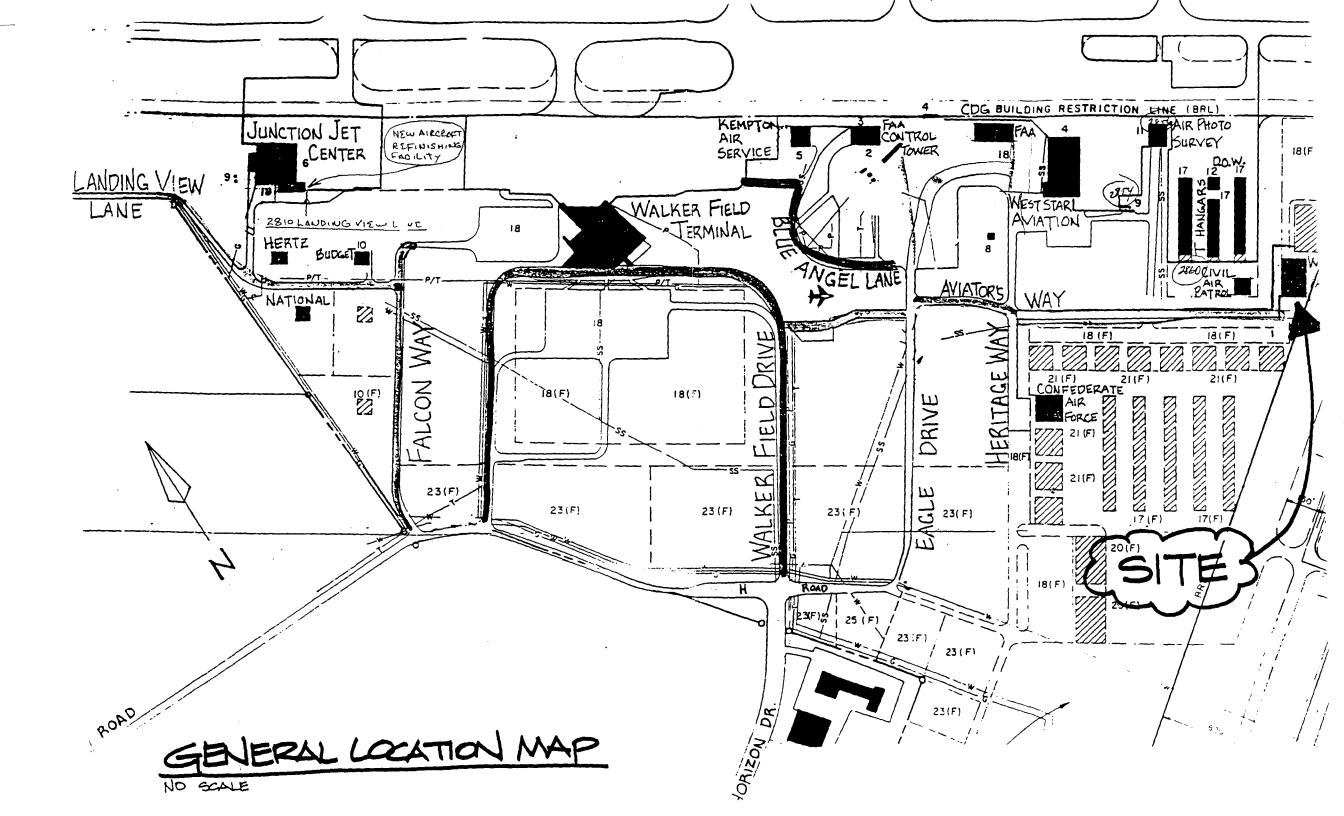

### **GENERAL PROJECT REPORT**

DATE: OCTOBER 30, 1995

PROJECT: WEST STAR AVIATION PISTONS AND COMPLETIONS BUILDING

LOCATION: 2870 AVIATOR'S WAY GRAND JUNCTION, CO.

## **PROJECT DESCRIPTION:**

WEST STAR AVIATION HAS RECENTLY PURCHASED THE EXISTING HANGAR BUILDING LOCATED AT 2870 AVIATOR'S WAY FOR THE PURPOSE OF RELOCATING THEIR PISTON ENGINE MAINTENANCE DEPARTMENT AND COMPLETIONS DEPARTMENT INTO ONE FACILITY. BECAUSE OF AN INCREASE IN BUSINESS, IT HAS BECOME NECESSARY TO PROVIDE MORE SPACE FOR THE COMPLETIONS DEPARTMENT.

# **REVIEW COMMENTS**

Page 1 of 2

FILE #SPR-95-198

TITLE HEADING: Site Plan Review - West Star Aviation Addition

**LOCATION:** 2870 Aviators Way

**PETITIONER:** West Star Aviation

**PETITIONER'S ADDRESS/TELEPHONE:** 