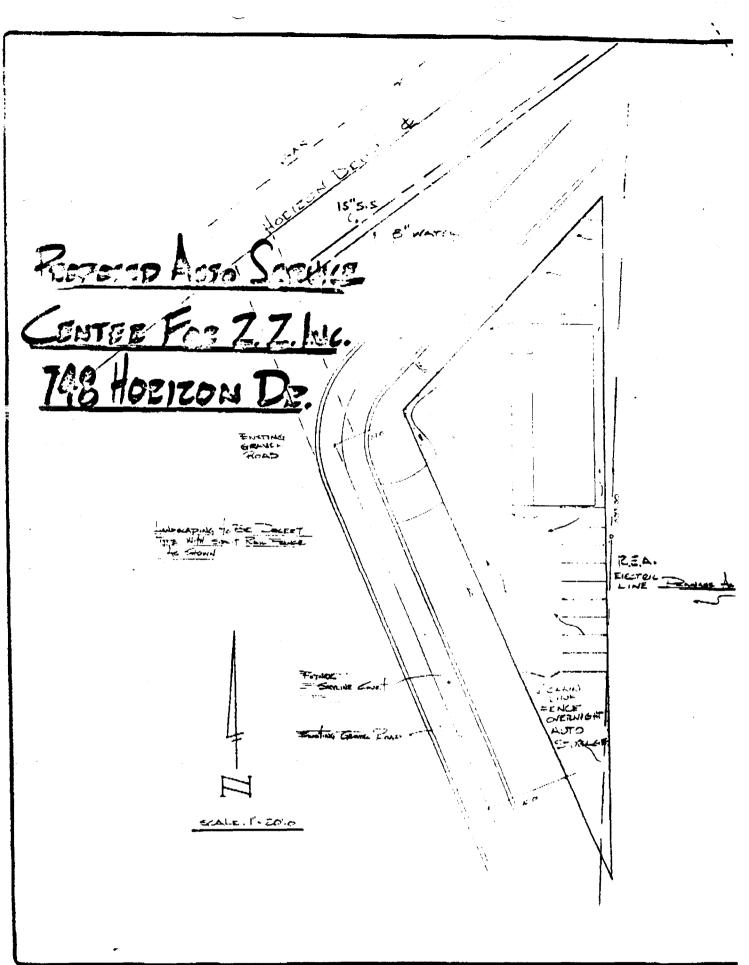

# Alco Building Company, Inc.

Mi Michael Drollinger Community Development Department Graud Junction, Colorado January >> 1996

Reference: File #SPR-95-229 748 Horizon Drive

Dear Michael:

In response to "Staff Comments" I've enclosed a copy of the original site plan submitted for the original construction. Please note that there were nine (9) parking spaces all located at the rear property line. In our new site plan we have eliminated two (2) spaces but we have added three (3) spaces at the front of the property.

The space of the existing building is used as follows. 360 SF for waiting room and office 2340 SF for auto repair

. 4 repair stalls

The new addition will be used for storage.

Those this clarifies and addresses your request adequately and we can proceed with our permitting.