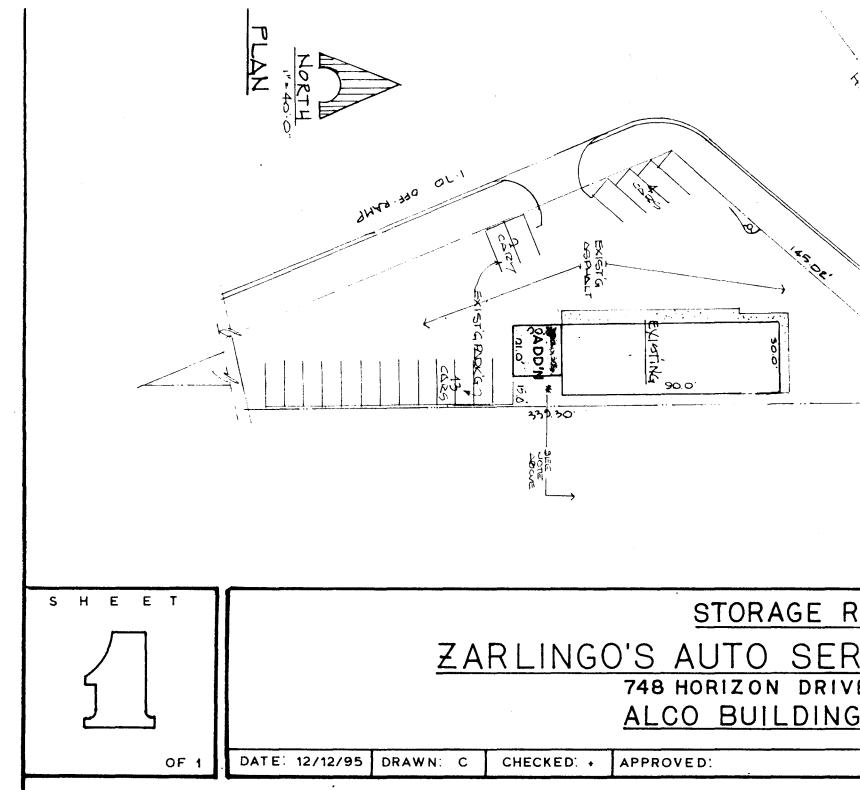

# Alco Building Company, Inc.

Mi Michael Drollinger Community Development Department Graud Junction, Colorado January >> 1996

Reference: File #SPR-95-229 748 Horizon Drive

Dear Michael:

In response to "Staff Comments" I've enclosed a copy of the original site plan submitted for the original construction. Please note that there were nine (9) parking spaces all located at the rear property line. In our new site plan we have eliminated two (2) spaces but we have added three (3) spaces at the front of the property.

The space of the existing building is used as follows. 360 SF for waiting room and office 2340 SF for auto repair

. 4 repair stalls

The new addition will be used for storage.

Those this clarifies and addresses your request adequately and we can proceed with our permitting.