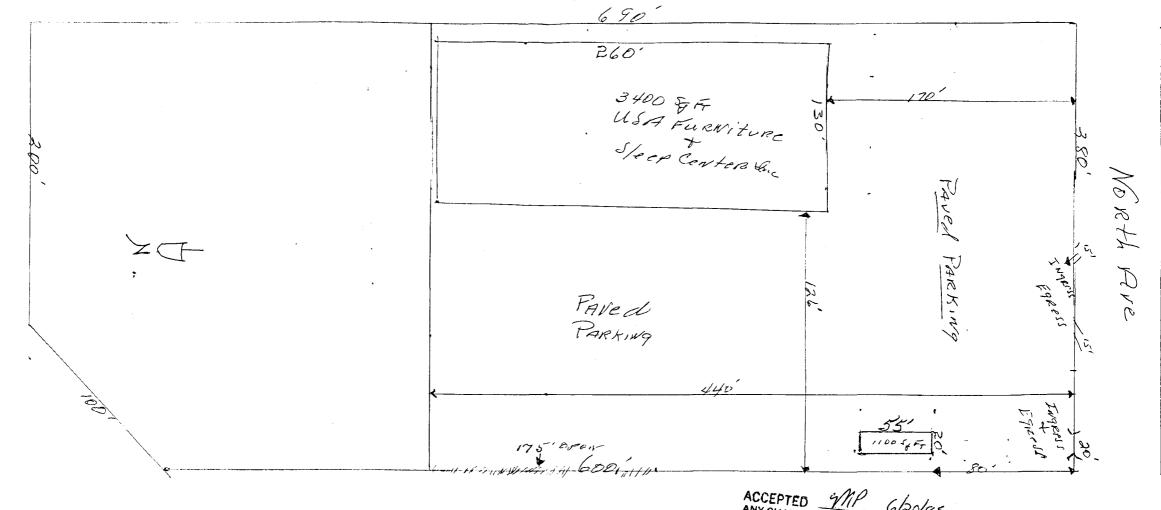

SUP-95-99

Original Reneve

28 KU

/IN=50'

ACCEPTED GOOGS

ANY CHANGE OF SETBACKS MUST BE
APPROVED BY THE CITY PLANNING
DEPT. IT IS THE APPLICANT'S
RESPONSIBILITY TO PROPERLY
LOCATE AND IDENTIFY EASEMENTS
AND PROPERTY LINES.

Dear Mr. Cantrell,

By this letter, the Grand Junction Community Development Department is granting approval of your application for a Special Use Permit (File # SUP 95-99) to operate the Farmer's Market at 2650 North Avenue. Your approval is based on the following: farmer's dates of operation are from July 1st - Dec. 31st annually; the signage is "DJ Market" on the front of the building in one foot tall letters; the building is a quonset hut 55' x 20' in size and located 80' from the street frontage on the west side of the parking lot.