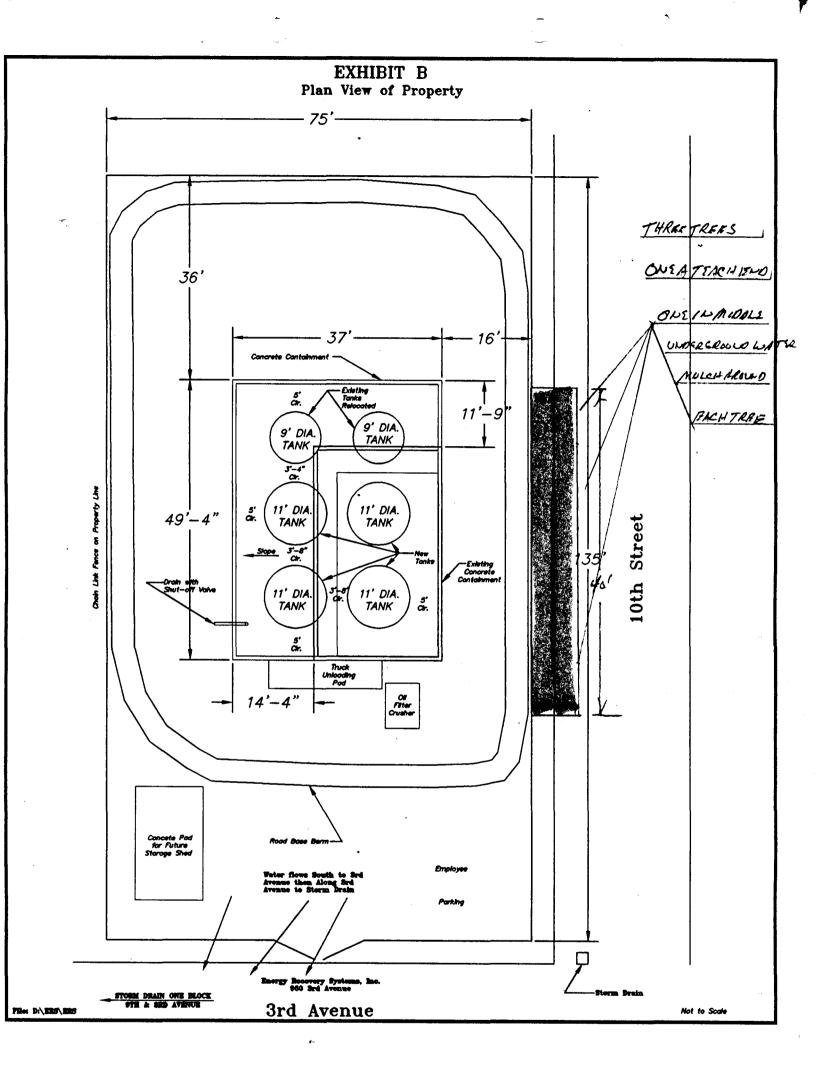

ENERGY RECOVERY SYSTEMS 960 THIRD AVENUE GRAND JUNCTION, CO.

STORAGE TANK EXPANSION

THIS PROJECT ENTAILS THE ADDTION OF FOUR TEN THOUSAND GALLON STORAGE TANKS, ADDTIONAL CONCRETE CONTAINMENT, WATER TAP, AND THREE TREES FROM THE CITY OF GRAND JUNCTION'S LIST OF APPROVED TREES.

Special Use Permit - Oil Tank Expansion

LOCATION:

960 Third Avenue

**ZONING:** 

1-2

## STAFF COMMENTS:

1. The location and amount of landscaping on the site plan meets with the requirements we discussed. After the special use permit is granted the new oil tanks cannot be used until the landscaping is installed or guaranteed. Give me a call when the landscaping has been installed, so that it can be inspected. Also, if there are any questions please call me at 244-1437 (new number).

September 27, 1995

Chuck Mcintyre 807 La Paz Court Grand Junction, CO 81506

Dear Mr. Mcintyre,

By this letter, the Grand Junction Community Development Department is granting approval of your application for a Special Use Permit (File # SUP 95-132) to expand the oil storage tanks (as shown on the site plan) at 960 Third Avenue. Your approval is based on the following: receiving a Fire Department permit and installation of landscaping as shown on the site plan.