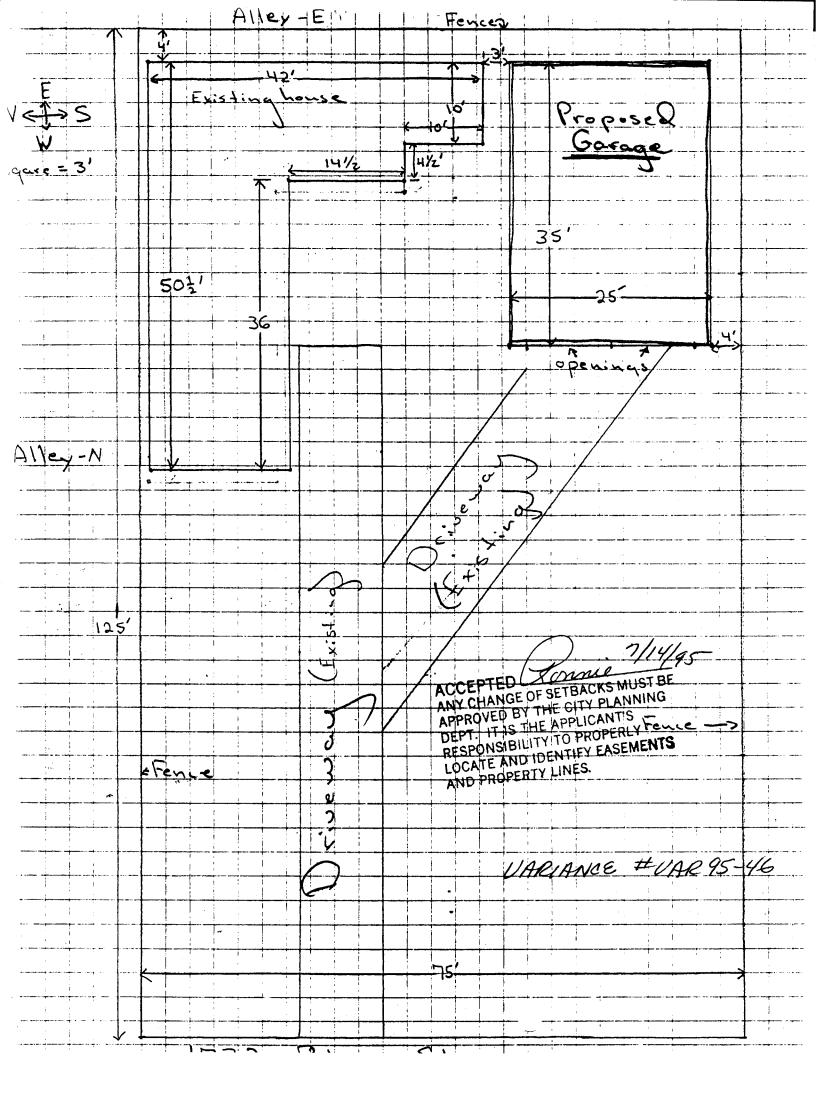

MAY 1993

۱۱

General Project Report

Location: 1732 Palmer St.

Grand Junction Colo. 81503

Proposed use: To move in a pre-constructed garage (35X25 ft.).

Variance is requested to locate the garage even with the existing house on the east side, which is 4 ft. from the east property line (alley). It will be located 3 ft. from the south XX side of the house and 4 ft. from the fence on the south xide of the property. The garage doors will open on the west side of the garage, which is in line with existing driveways.

There is no need for a side yard setback variance (south side). Required setback for detached, accessory structure is 3 feet and applicant is showing 4 feet.

Approved: 5-0

EXISTING ZONING: Residential Multifamily, 16 dwelling units per acre (RMF-16)

SURROUNDING ZONING: All RMF-16

ZONING AND DEVELOPMENT CODE REQUIREMENT:

Section 4-2-7 C. - Minimum Rear Yard Setback, Accessory Structure: 10 feet

VARIANCE REQUESTED: 6 feet, allowing a 4-foot setback for a detached garage

APPLICANT'S REASON FOR REQUEST: The applicant is proposing to construct a 25' x 35' detached garage on their property which currently has a single family residence and a detached shed/carport. The applicant would like a 4' foot setback to align the garage with the existing house and feels that the 10-foot setback would create wasted space that would require more maintenance (cutting weeds) and would not be usable for storage because of ease of access from the alley and security concerns.

acre. If the property was zoned for single family (e.g. RSF-8), the rear yard setback for accessory structures would only be 3' and there would be no need for a variance in this case. Also, the fact that there is an alley behind this parcel creates additional buffer/open area to help mitigate the impact of the garage being sited closer to the property line. Thus, staff concurs that this variance would not have an impact on the character of the neighborhood nor would it be detrimental to surrounding properties.