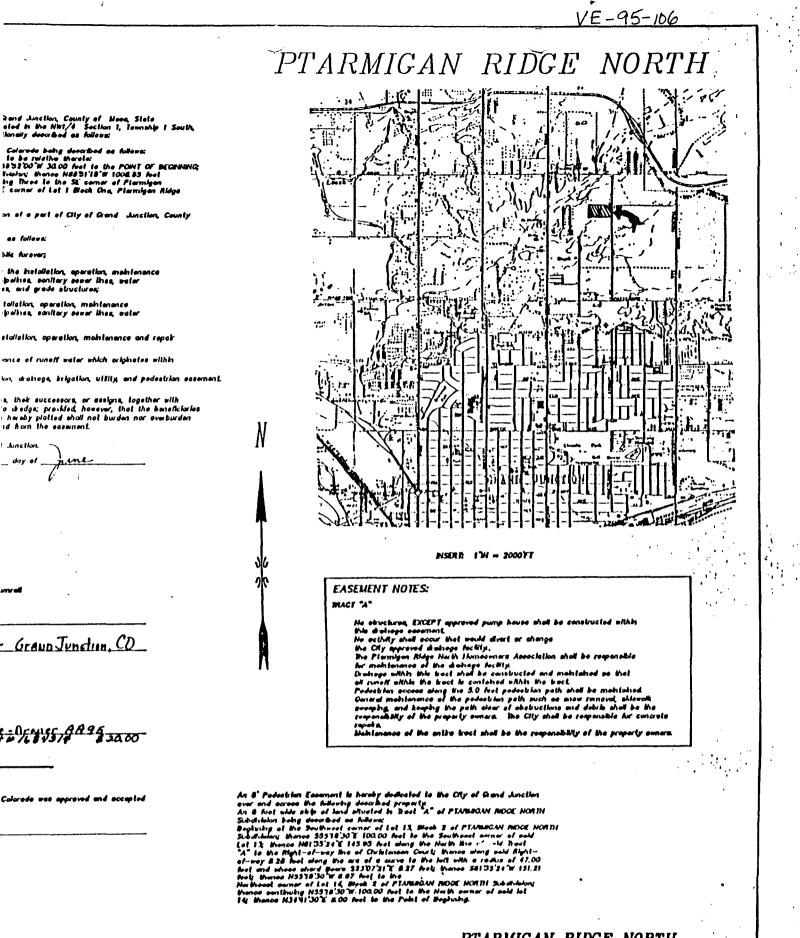

Mr. Bill Cheney informed me that I would be able to reduce the utility easement located on the north side of Lot 6, Block 1; Ptarmigan Ridge North in order to expand the home building envelope. My application is to reduce the easement by 5 feet on its south side. The only use of the easement is for service of the sewer line, it is new and the only service located in this easement.

#### STAFF ANALYSIS:

The applicant proposes to reduce a 20 foot utility easement by 5 feet in order to increase the size of the building envelope. The easement is only used for sewer service. None of the reviewing agencies had any comments or problems with this easement vacation. The proposal meets the requirements of chapter 8 of the Zoning and Development Code regarding vacation of easements.