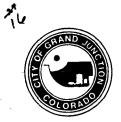

### GENERAL PROJECT REPORT

1

Ptarmigan Ridge North is a subdivision consisting of 34 residential lots which 27 are sold and closed.

This subdivision was developed by Sumrall Corp., Robert L. Sumrall, President.

#### STAFF ANALYSIS:

The applicant proposes to reduce a 20 foot utility easement by 5 feet in order to increase the size of the building envelope. The easement is only used for sewer service. None of the reviewing agencies had any comments or problems with this easement vacation. The proposal meets the requirements of chapter 8 of the Zoning and Development Code regarding vacation of easements.