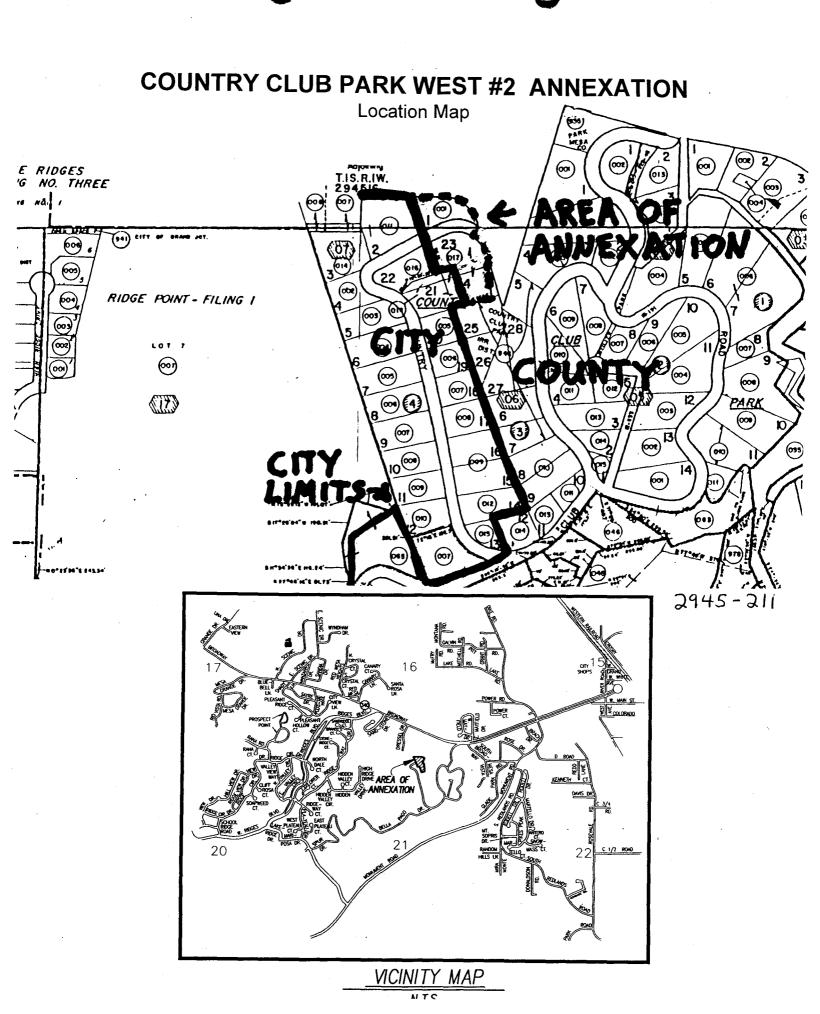

### **COUNTRY CLUB PARK WEST #2 ANNEXATION SUMMARY**

Location:

327 and 331 Country Club Park Road

| 2945-211-07-001,<br>2945-211-06-017 |
|-------------------------------------|
|                                     |
| 2                                   |
| . 1                                 |
| 1                                   |
| 1.89                                |
|                                     |

**Developable Acres Remaining =** .6 acres

**The annexation includes the following right-of-way**: 190 ft of Country Club Park Road

| Previous County Zoning:                                                                                   | R2                                                                  |
|-----------------------------------------------------------------------------------------------------------|---------------------------------------------------------------------|
| Proposed City Zoning:                                                                                     | RSF-2                                                               |
| Current Land Use:                                                                                         | 1 house and 1 vacant lot                                            |
| Future Land Use:                                                                                          | 2 homes                                                             |
| Assessed Values:                                                                                          | Land = \$6,280<br>Improvements = \$10,910<br>TOTAL VALUE = \$17,190 |
| Census Tract:                                                                                             | 1401                                                                |
| Address Ranges:                                                                                           | 327 and 331 Country Club Park Road                                  |
| Special Districts:<br>Water:<br>Sewer:<br>Fire:<br>Drainage:<br>School:<br>Irrigation:<br>Pest:<br>Other: | Ute Water<br>Grand Junction Rural Fire<br>District 51               |