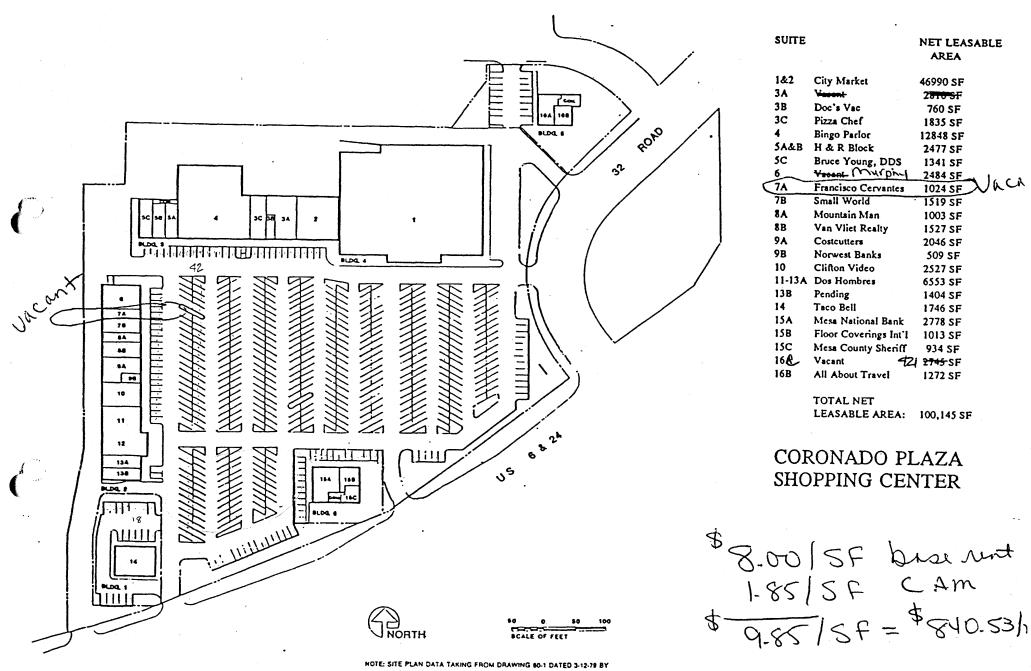

### APRIL 12, 1996

RE: China Jade Restaureant Site Planning Coronado Plaza Tenant Information

These are the other tenants in Coronado Plaza Shopping Center as of 04-12-96:

| SUITE                                                                                                                                      | TENANT                                                                                                                                                                                                                                                                                                                                                                            | LEASABLE S.F.                                        |
|--------------------------------------------------------------------------------------------------------------------------------------------|-----------------------------------------------------------------------------------------------------------------------------------------------------------------------------------------------------------------------------------------------------------------------------------------------------------------------------------------------------------------------------------|------------------------------------------------------|
| SUITE<br>1 & 2<br>3a & 3b<br>3c<br>4<br>5a & 5b<br>5c<br>6<br>7a<br>7b<br>8a<br>9a<br>9b<br>10<br>11-13a<br>13b<br>14<br>15a<br>15b<br>15c | TENANT<br>City Market<br>Coranado Lquor Mart<br>Pizza Chef<br>Bingo Parlor<br>H&R Block<br>Bruce Young, DDS<br>Pizza (take-out only)<br>China Jade Restaurant<br>Mail Boxes<br>Natural Health Foods<br>Costcutters<br>Norwest Banks<br>Clifton Video<br>Dos Hombres Restaurant<br>(retail store)<br>Taco Bell Restaurant<br>Mesa National Bank<br>(vacant)<br>Mesa County Sheriff | $\begin{array}{rrrrrrrrrrrrrrrrrrrrrrrrrrrrrrrrrrrr$ |
| 16a<br>16b                                                                                                                                 | (vacant)<br>All About Travel                                                                                                                                                                                                                                                                                                                                                      | 421 <i>3</i><br>1,272 <i>3</i>                       |
| 100                                                                                                                                        | ATT ADOUT TLAYET                                                                                                                                                                                                                                                                                                                                                                  | 521                                                  |