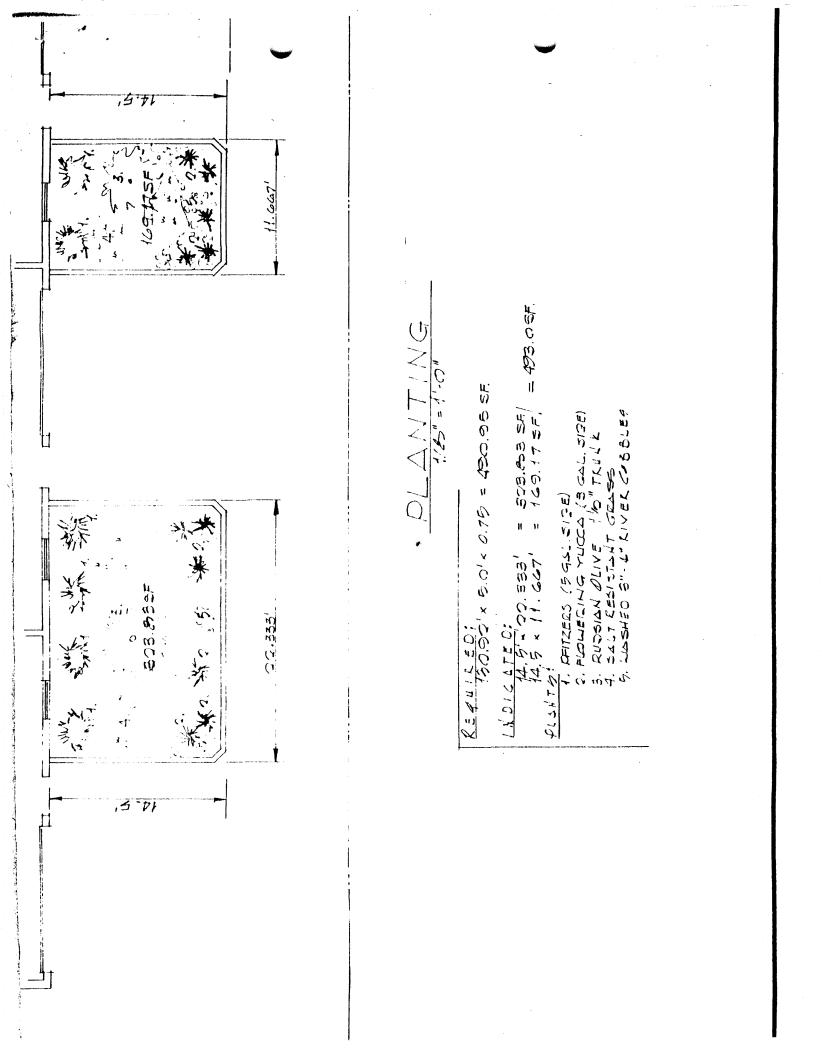

1. Planter area near front door was never landscaped per approved site plan when the building was built. This area must be landscaped prior to occupancy. Either submit a plan on how it will be landscaped or use the one in file #109-93 which included:

- 2 5 gallon pfitzers
- 5 3 gallon flowering yuccas
- 1 1.5 inch caliper Russian olive tree

salt resistant grass and river cobblerock

Indicate which option you will be using.

- 2. Code requires parking for one space per employee on the largest shift (10), plus 10% of total employee stalls for visitors (1), plus 1.5 spaces per 1000 square feet of showroom (1.5), plus one space for each vehicle used in operation of business. Are there are vehicles used in operation of business? Required parking is at least 13 spaces plus vehicles used in operation of business. All required parking must be paved. Parking spaces must be 18.5' X 9'. Revise site plan accordingly.
- 3. Lease agreement states that there is customer parking in front. None is shown on site plan. If it is proposed for the front, there is a conflict with the planting areas, doors and overhead doors. Where is your proposed customer parking?
- 4. Driveway on west side of building and required parking in rear must be paved, per the original approved site plan. Spaces shall be striped.
- 5. Sign permit shall be issued separately to a licensed sign contractor.

#### Bill Nebeker, Planning:

- We plan to landscape according to file # 109-93 for both planter boxes. Materials estimate (Bookcliff Gardens) is \$768 (copy attached). We will provide our own labor to install, as soon as Spring weather permits.
- 2,3,4. Regarding parking spaces and gravel, it was agreed between Bill, Jody Klisk, and myself that we would gravel the driveway on West side of bldg., the staging area behind building along its width and 60' back, and the area to accomodate 9 10'X20' parking spaces adjoining the staging area on the South. At this time, no gravel along East side of building required nor any landscaping. Based upon code, the 9 parking spaces are more than adequate for the 7 employees and 190 squ. ft. showroom, and no non-employee vehicles for business operations.
  - 5. Sign to be done by Sign Designs. Sign Designs to obtain permit directly.

# **ACLIFF GARDENS**

755 - 26 F GRAND JUNCTION, CO & PHONE: (970) 242

P.1

22 JANUARY, 1996

JOHN SHAFFER QUALITY IN COUNTER 241-4720

ESTIMATE TO PROVIDE LANDSCAPING MATERIALS AS PER REQUEST:

| #      | DESCRIPTION             | SIZE           | UNIT  | TOTAL        |
|--------|-------------------------|----------------|-------|--------------|
| 11     | YUCCA                   | 5 GAL          | 24.95 | \$274.45     |
| 6      | SPREADING JUNIPER       | 5 GAL          | 24,95 | 149.70       |
| 2      | RUSSIAN OLIVE           | 1 1/2"         | 75.00 | 150.00       |
|        |                         |                |       | \$574.15     |
| LESS   | 5 10% DISCOUNT          | <u>(57.42)</u> |       |              |
|        |                         |                |       | \$516,73     |
| 5 CU   | . YDS. WASHED COBBLE    |                | 25.00 | 125.00       |
| DELI   | VERY                    |                |       | 12.50        |
| 500 \$ | SQ. FT. WEED BARRIER FA | ABRIC          | .1175 | <u>58.75</u> |
|        |                         |                |       | \$712.98     |
| SALE   | ES TAX                  |                |       | <u> </u>     |
|        |                         |                |       | \$768.24     |