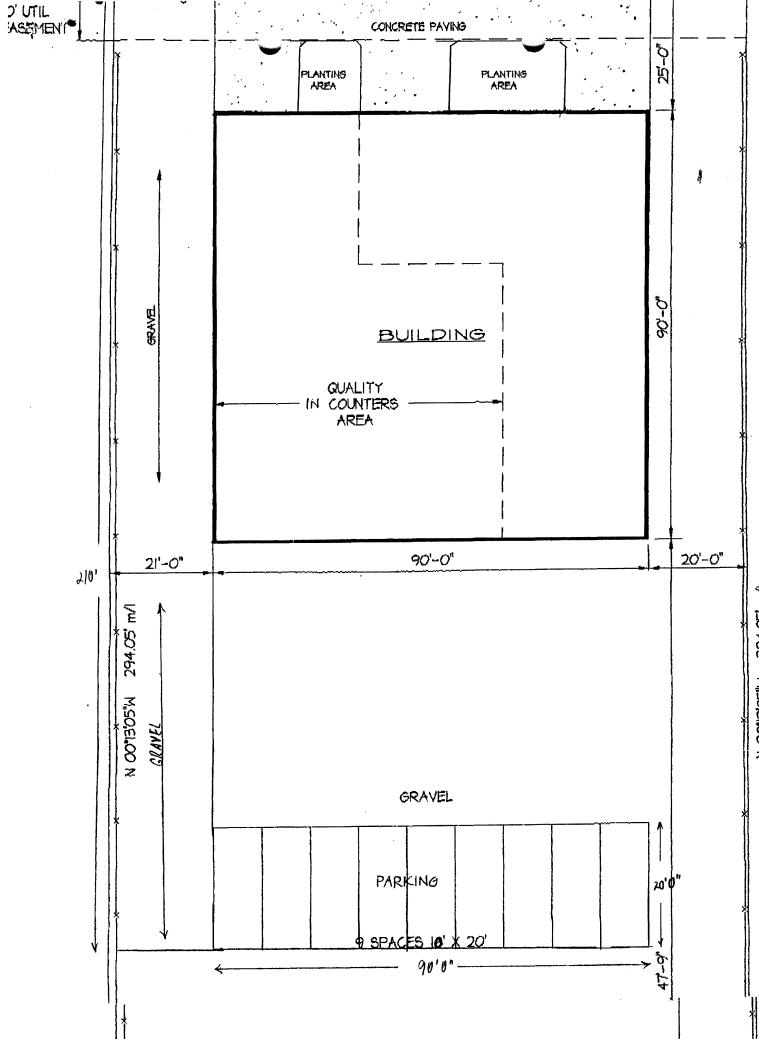

SUBJECT: GENERAL PROJECT REPORT

Project involves leasehold improvements to 4410 squ. ft. of total 8,100 squ. ft. metal warehouse building located at 1103 Winters. Purpose of project is to accomodate operation of counter-top manufacturing business, employing from 6 to 8 production people and 1 to 2 in office and showroom. Business hours from 8 to 5 Monday-Friday and 10to 3 Saturdays. Closed on Sundays. Building has been utilized as a warehouse for furniture, cabinets, and appliances since its construction in 1994. Owner's space remaining after new operation moves in will remain as warehouse storage. The leasehold improvements include: 100' partitioning, framing/sheetrocking/finishing/carpeting small showroom area, required electrical and plumbing (airlines) to accomodate manufacturing equipment, installation of 2 new firedoors, ducting, etc. for ventilation and dust removal equipment, and installation of equipment and tools required for the counter-top manufacture.

1. Planter area near front door was never landscaped per approved site plan when the building was built. This area must be landscaped prior to occupancy. Either submit a plan on how it will be landscaped or use the one in file #109-93 which included:

- 2 5 gallon pfitzers
- 5 3 gallon flowering yuccas
- 1 1.5 inch caliper Russian olive tree

salt resistant grass and river cobblerock

Indicate which option you will be using.

- 2. Code requires parking for one space per employee on the largest shift (10), plus 10% of total employee stalls for visitors (1), plus 1.5 spaces per 1000 square feet of showroom (1.5), plus one space for each vehicle used in operation of business. Are there are vehicles used in operation of business? Required parking is at least 13 spaces plus vehicles used in operation of business. All required parking must be paved. Parking spaces must be 18.5' X 9'. Revise site plan accordingly.
- 3. Lease agreement states that there is customer parking in front. None is shown on site plan. If it is proposed for the front, there is a conflict with the planting areas, doors and overhead doors. Where is your proposed customer parking?
- 4. Driveway on west side of building and required parking in rear must be paved, per the original approved site plan. Spaces shall be striped.
- 5. Sign permit shall be issued separately to a licensed sign contractor.

#### Bill Nebeker, Planning:

- We plan to landscape according to file # 109-93 for both planter boxes. Materials estimate (Bookcliff Gardens) is \$768 (copy attached). We will provide our own labor to install, as soon as Spring weather permits.
- 2,3,4. Regarding parking spaces and gravel, it was agreed between Bill, Jody Klisk, and myself that we would gravel the driveway on West side of bldg., the staging area behind building along its width and 60' back, and the area to accomodate 9 10'X20' parking spaces adjoining the staging area on the South. At this time, no gravel along East side of building required nor any landscaping. Based upon code, the 9 parking spaces are more than adequate for the 7 employees and 190 squ. ft. showroom, and no non-employee vehicles for business operations.
  - 5. Sign to be done by Sign Designs. Sign Designs to obtain permit directly.