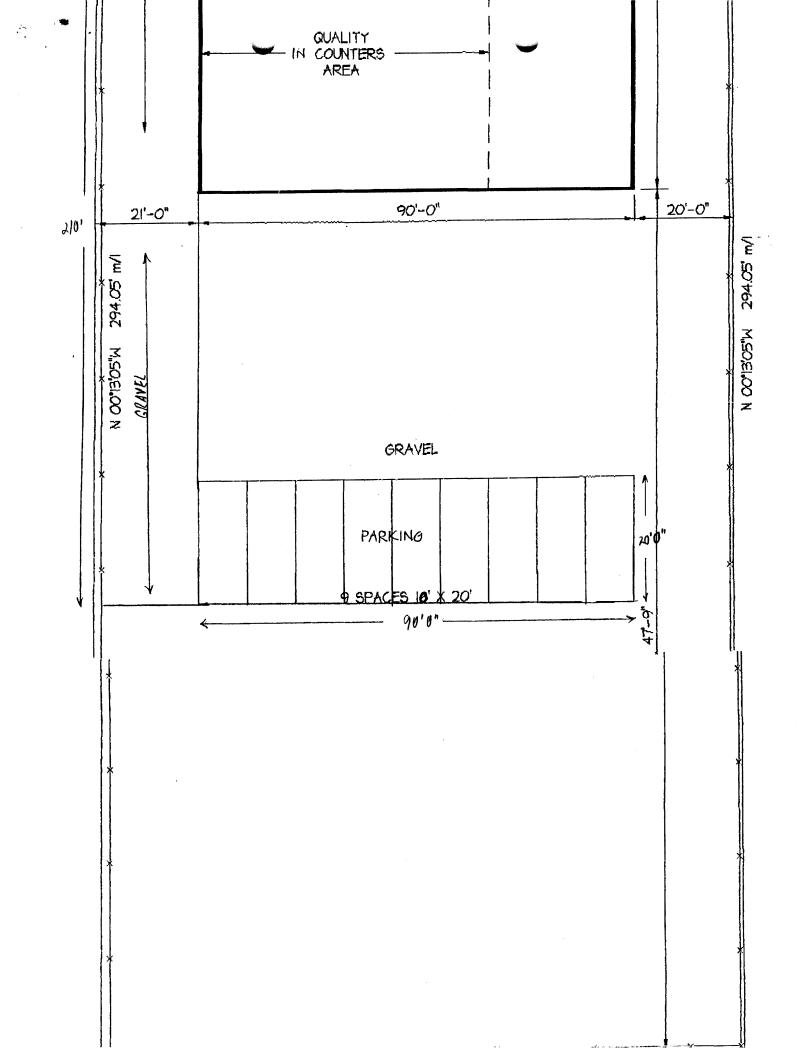

- 2 5 gallon pfitzers
- 5 3 gallon flowering yuccas
- 1 1.5 inch caliper Russian olive tree

salt resistant grass and river cobblerock

Indicate which option you will be using.

- 2. Code requires parking for one space per employee on the largest shift (10), plus 10% of total employee stalls for visitors (1), plus 1.5 spaces per 1000 square feet of showroom (1.5), plus one space for each vehicle used in operation of business. Are there are vehicles used in operation of business? Required parking is at least 13 spaces plus vehicles used in operation of business. All required parking must be paved. Parking spaces must be 18.5' X 9'. Revise site plan accordingly.
- 3. Lease agreement states that there is customer parking in front. None is shown on site plan. If it is proposed for the front, there is a conflict with the planting areas, doors and overhead doors. Where is your proposed customer parking?
- 4. Driveway on west side of building and required parking in rear must be paved, per the original approved site plan. Spaces shall be striped.
- 5. Sign permit shall be issued separately to a licensed sign contractor.

| CITY DEVELOPMENT ENGINEER | 1/18/96  |
|---------------------------|----------|
| Jody Kliska               | 244-1591 |

- 1. Transportation Capacity Payment No TCP is charged new use is equivalent to prior use in terms of trip generation.
- 2. The site has some obvious restrictions in circulation because of the location of the utility pole on one side of the building and the telephone pedestal on the other. Relocation of at least one of these is required to provide clear access to the rear.
- 3. Current City standards require paving of required parking and circulation areas. This building was approved with gravel, however none exists. Placement of gravel in accordance with the original approved plan is required.

#### Bill Nebeker, Planning:

- We plan to landscape according to file # 109-93 for both planter boxes. Materials estimate (Bookcliff Gardens) is \$768 (copy attached). We will provide our own labor to install, as soon as Spring weather permits.
- 2,3,4. Regarding parking spaces and gravel, it was agreed between Bill, Jody Klisk, and myself that we would gravel the driveway on West side of bldg., the staging area behind building along its width and 60' back, and the area to accomodate 9 10'X20' parking spaces adjoining the staging area on the South. At this time, no gravel along East side of building required nor any landscaping. Based upon code, the 9 parking spaces are more than adequate for the 7 employees and 190 squ. ft. showroom, and no non-employee vehicles for business operations.
  - 5. Sign to be done by Sign Designs. Sign Designs to obtain permit directly.

#### Judy Kliska, City Deveopment Engineer: 1. N/A

- 2. Following discussions of myself, Jody and Jon Price of Public Service, it was determined by Jody that the pole would not have to be moved. The pole has not impeded access to the West side drive since the building was built and that driveway used.
- 3. Regarding parking and gravel, please refer to 2.,3.,4. in response to Bill Nebeker.