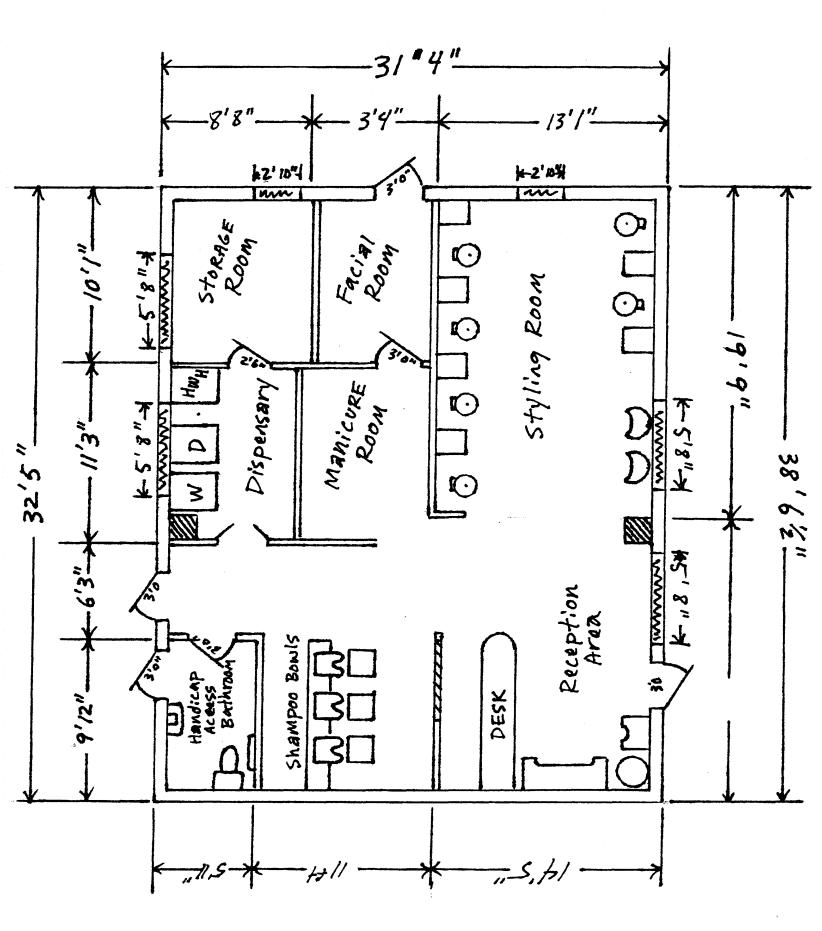

### General Project Report

Property located at 1156 N. 4th, Formerly known as Signs and Such, has been vacant for approximately seven months. The square footage of the building is 1248. This building has fire escape access in the front and to the rear of the building. There is existing heat and air conditioning in place. This existing building is attached to the piano shop and the Impact Promotions building on the north side. There is a possible sixteen plus parking spaces for the allocation of our useage.

#### CITY COMMUNITY DEVELOPMENT

5/15/96

Kristen Ashbeck

244-1437

- 1. Will all 6 stations be used at any one time (e.g. largest shift)? If so, a total of 18 parking spaces is required (3 per station).
- 2. What is square footage of area occupied by the piano shop? Is this retail sales? repair? Lessons?
- 3. What kind of business is Impact Promotions and what is square footage occupied by them?
- 4. The cinder block building along the alley is not shown on the plan. If shown, it seems to interfere with proposed employee parking.
- 5. The parking shown along the east side of the building does not exist. It is a storage area for junk vehicles, therefore cannot count towards available parking.
- 6. Show on plan where sign will be placed on the building.