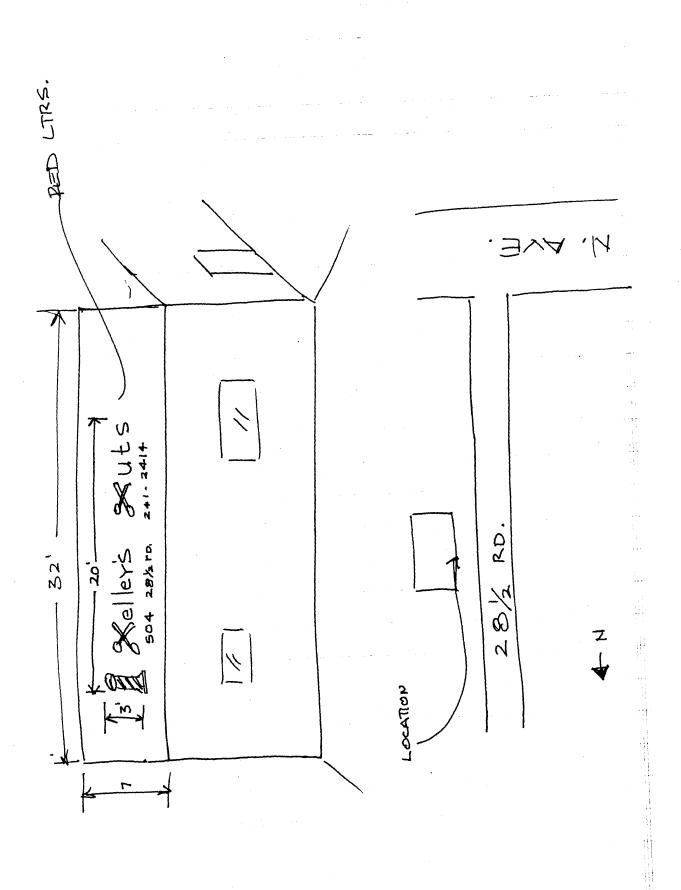

#### TITLE HEADING: 2 Chair Barber Shop

**LOCATION:** 504 28 <sup>1</sup>/<sub>2</sub> Road

**PETITIONER:** Jim Mullis

PETITIONER'S ADDRESS/TELEPHONE: 2208 Mudgett Grand Junction, CO 243-5184

STAFF REPRESENTATIVE: Bill Nebeker