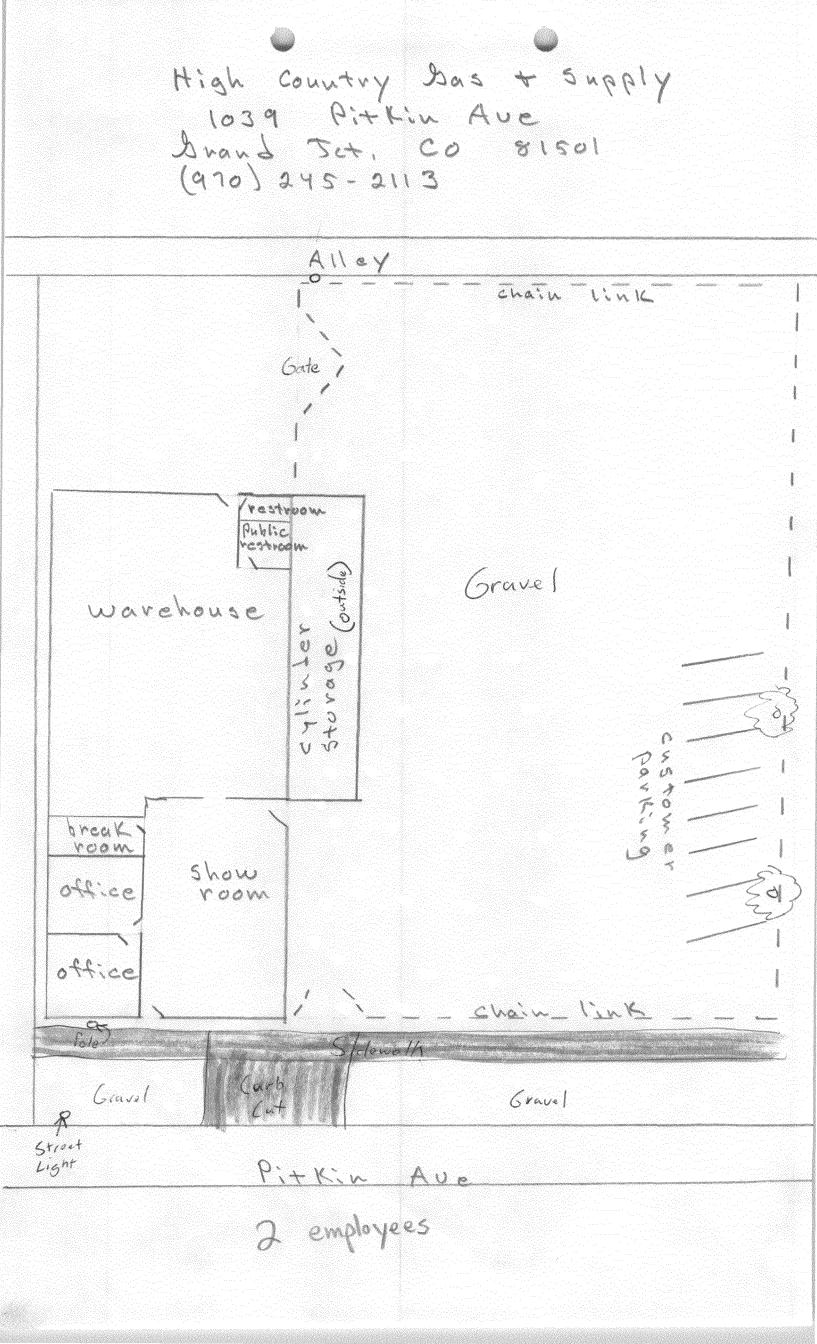

Square footage of this location is 3200 square feet.

We are planning to separate the building with 30%

showroom, 20 % office and breakroom area, and 50 % warehouse. 2 employees

If any further information is needed please call me at above phone number.

| CITY DEVELOPMENT ENGINEER | 11/22/96 |
|---------------------------|----------|
| Jody Kliska               | 244-1591 |
|                           | <br>     |

The existing driveway needs to be brought up to current standards and widened to the west for better access. A permit from the City Engineer's office is required for driveway construction.