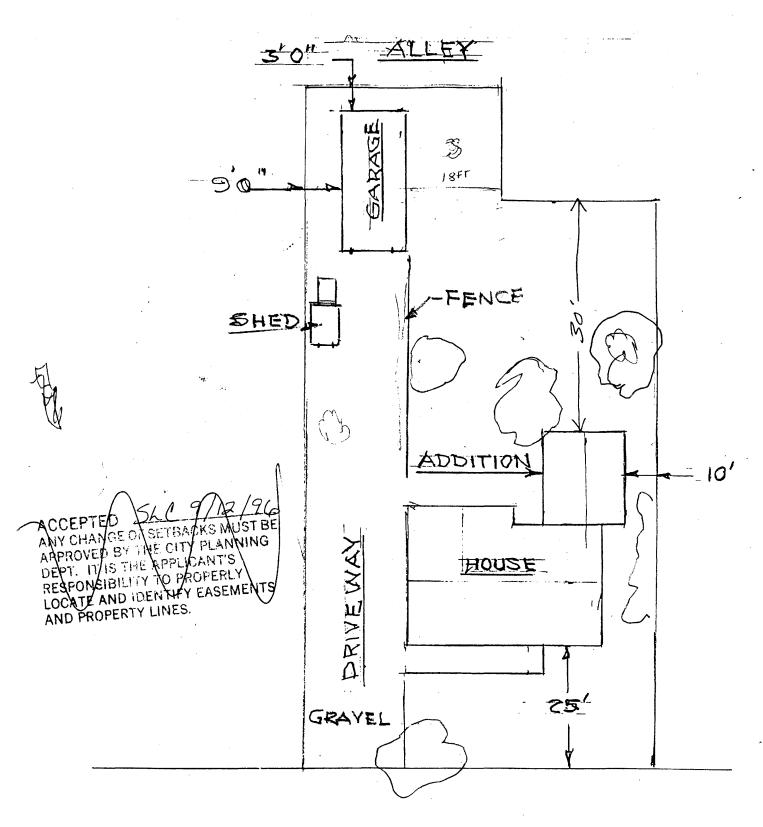

GRAND MESA AVE

SITE PLAN 655 GRAND MESA SCALE 1"=20'

### COMMUNITY DEVELOPMENT DEPARTMENT

11/28/96

Kristen Ashbeck

244-1437

- 1. Parking requirement for multifamily use is 2 spaces per unit. Revise Site Plan to show 4 parking spaces-they may not be lined up in the driveway. 2 rows of 2 spaces side-by-side is acceptable provided there is enough driveway width (minimum 20 feet).
- 2. All requirements of the Building Department must be satisfied prior to issuing a Planning Clearance for a revised Building Permit.