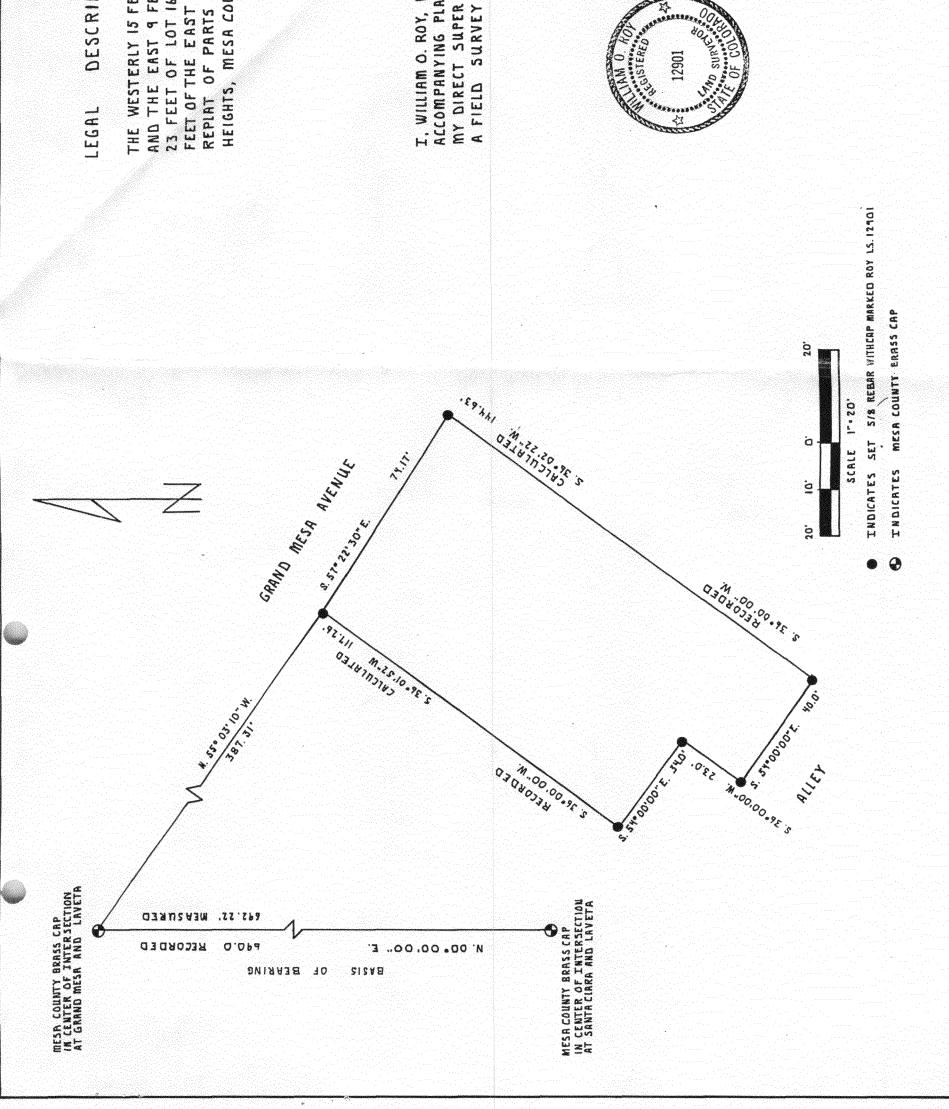

# DESCRIPTION

AND THE EAST 9 FEET OF 10T 17, EXCEPT THE SOUTHERLY 23 FEET OF LOT 16, AND EXCEPT THE SOUTHERLY 23 REPLAT OF PARTS OF BLOCKS I AND 2, ORCHARD MESA THE WESTERLY IS FEET OF LOT 14, AII OF LOTS IS AND 16, FEET OF THE EAST 4 FEET OF LOT 11, OF GIFFORD'S HEIGHTS, MESA COUNTY, COLORRDO.

MY DIRECT SUPERVISION AND ACCURATELY REPRESENTS I, WILLIAM O. ROY, DO HEREBY CERTIFY THAT THE ACCOMPANYING PLAT HAS BEEN PREPARED UNDER A FIELD SURVEY OF SAME.

MARCH 20TH, 1986 WILLIAM O. ROY L.S. 12901