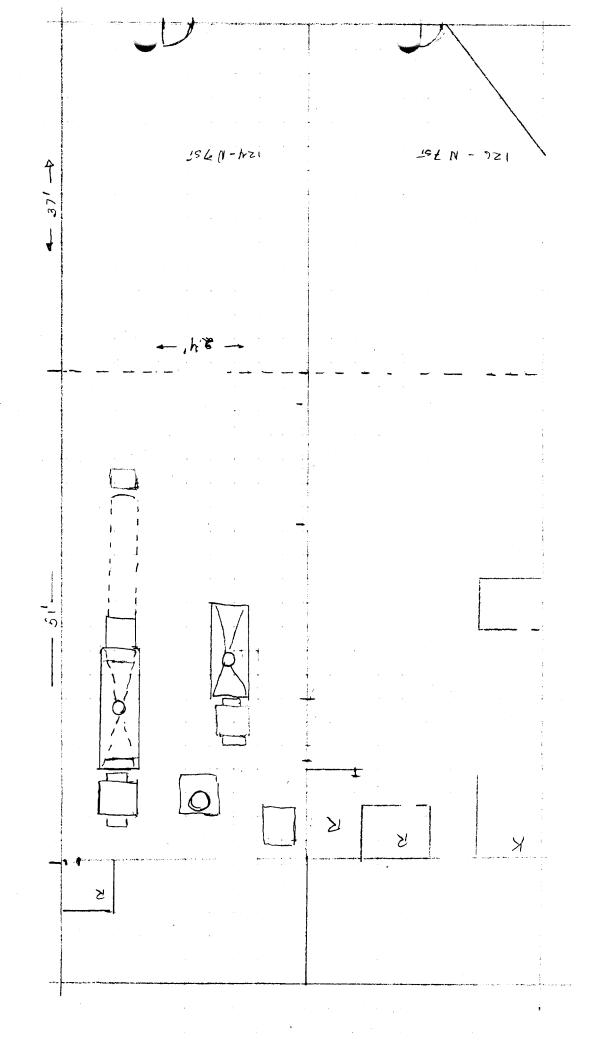

## DOS REALES INC. 124 & 126 N. 7th Grand Junction Co

#### 124 N. 7th Operation & Description -

- will be used as an operation and retail site, for both Dos Reales Tortilla Factory and La Hacienda Mexican Imports.
- Dos Reales Tortilla Factory will include; manufacturing, distribution and retail sales of tortillas and similar Mexican products.
- La Hacienda will have retail sales of arts & crafts as well as other Mexican imports, such as furniture.

## 126 N. 7th Operation & Description -

- this space will be strictly for office use.