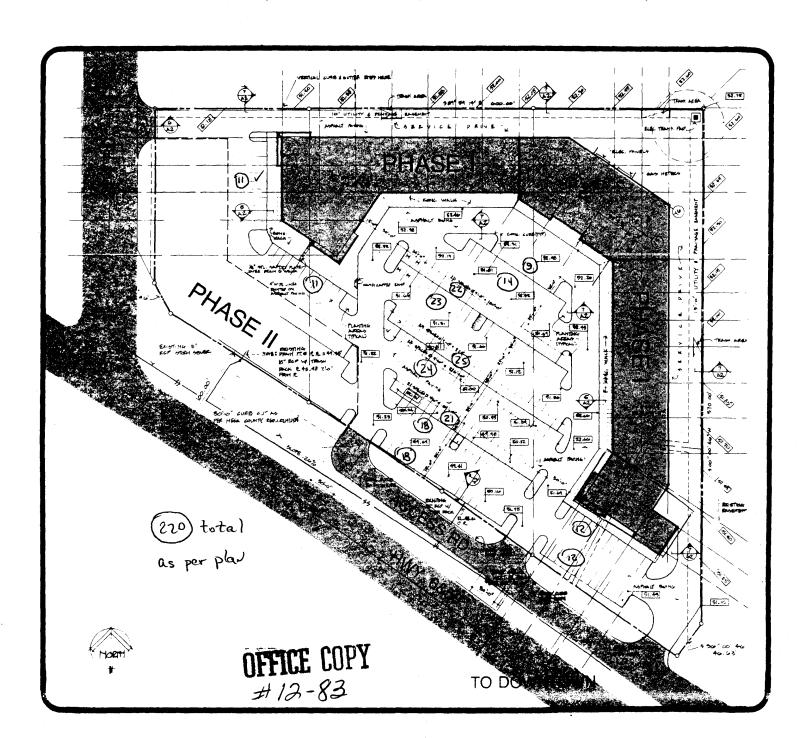

208 spaces required w/existing uses
220 spaces available -> sec attached map (site plan)

. 12 spaces required for Great Clips Use

# SITE PLAN

11

Valley Plaza, 2454 Hwy. 6 & 50, Grand Junction, Colorado

Grand Junction Community Development Department Planning • Zoning • Code Enforcement 250 North Fifth Street
Grand Junction, Colorado 81501-2668
(970) 244-1430 FAX (970) 244-1599

There are presently 220 spaces allocated to the retail center at Valley Plaza (not including the office building which was developed as a separate phase) according to a site plan which we have on file. Using the information which you provided me, I have calculated that the existing uses in the shopping center require 208 parking spaces as per our Zoning and Development Code. The Great Clips use will according to you have as a maximum four stations open at any given time. The parking requirement for the use is three parking spaces per station which yields a total of twelve parking spaces required for the use. Since there are presently twelve "unallocated" spaces available in the shopping center, the Great Clips use can be permitted.

As you can see by the above calculations, the uses at Valley Plaza will be utilizing all available parking at the center as per City Code requirements. Please be advised that additional parking may be required by the City should future uses require parking above that required by the existing mix of tenants. I would advise you to contact our office well prior to any future changes of use to assess parking needs of future tenants.