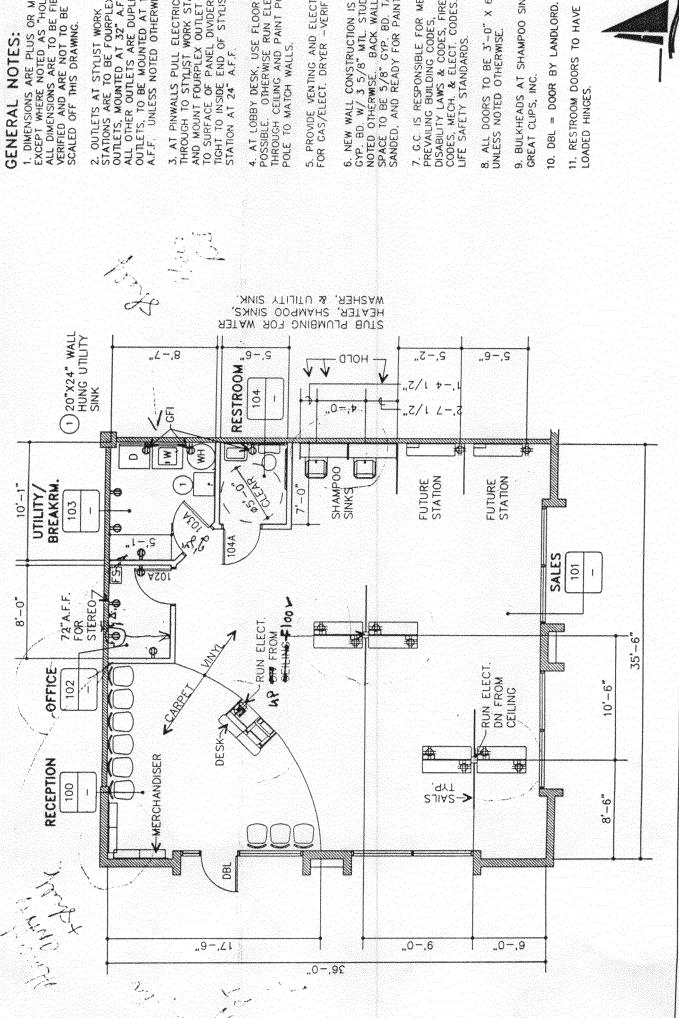

EXIST CONSTRUCTION --- NEW CONSTRUCTION

LEGEND

♣ FOURPLEX OUTLET

DUPLEX OUTLET

SEATING

TELEPHONE JACK

ALL OTHER OUNETS ARE DUPLEX OUNETS, TO BE MOUNTED AT 15" A.F.F. UNLESS NOTED OTHERWISE. 2. OUTLETS AT STYLIST WORK STATIONS ARE TO BE FOURPLEX OUTLETS, MOUNTED AT 32" A.F.F.

3. AT PINWALLS PULL ELECTRICAL THROUGH TO STYLIST WORK STATION AND MOUNT FOURPLEX OUTLET HORIZ TO SURFACE OF PANEL DIVIDER AND FIGHT TO INSIDE END OF STYLIST WORK STATION AT 24" A.F.F.

LOCATION AND MODEL FLOOR SAFE- VERIFY

ES

W/ SALON OWNER

4. AT LOBBY DESK, USE FLOOR OUTLET IF POSSIBLE. OTHERWISE RUN ELECTRICAL THROUGH CEILING AND PAINT POWER POLE TO MATCH WALLS. 5. PROVIDE VENTING AND ELECT. OUTLET FOR GAS/ELECT. DRYER -VERIFY W/ OWNER

SAPILE OF COLONYON 6. NEW WALL CONSTRUCTION IS TO BE 5/8" GYP. BD. W/ 3 5/8" MTL. STUDS, UNLESS NOTED OTHERWISE. BACK WALL OF SPACE TO BE 5/8" GYP. BD. TAPED, SANDED, AND READY FOR PAINT.

PREVAILING BUILDING CODES,
DISABILITY LAWS & CODES, FIRE
CODES, MECH. & ELECT. CODES, AND
LIFE SAFETY STANDARDS. G.C. IS RESPONSIBLE FOR MEETING

ON P. M.C. TO A. B. M.C. TO A.

8. ALL DOORS TO BE 3'-0" X 6'-8". UNLESS NOTED OTHERWISE.

NO. C-4637

9. BULKHEADS AT SHAMPOO SINKS BY GREAT CLIPS, INC.

11. RESTROOM DOORS TO HAVE SPRING LOADED HINGES

3800 WEST BOTH STREET MINNEAPOLIS, MN 612) 893-9088 SEAT CLIPS SUITE 400

55431

MIUIEILIER O WAASS IND. ARCHITECTS OF ENGINEERS KIRIBCH, OTBIRITEN,

ENGINEERS

GRAND JUNCTION, CO. L INTERIOR AREA: 1278 SQ. FLOOR PLAN SCALE: 1/8" = 1'-0" DATE: 1/25/96

VALLEY PLAZA

CALON OWNITH O PIPON WITH