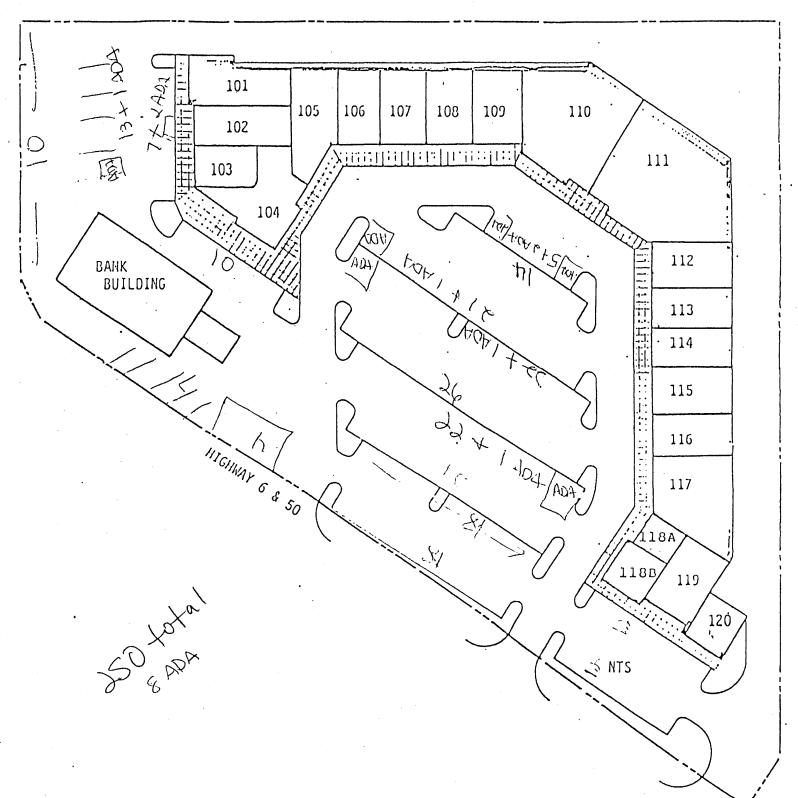

#101 Victoria Rose Bridal - A specialty bridal store, specializing in one on one service encompassing the entire wedding dress ensemble with parking requirements in the neighborhood of one to two cars at a time due to the nature of the business.

#102 Kidsport - A specialty soccer store, specializing in soccer equipment for all ages and degrees of skill requiring on a typical day two to three parking spots at a time.

#103 Western Angler - A specialty fishing gear and apparel store, specializing in high quality equipment for the avid fisherman requiring three to four parking spaces.

Alpine Bank Building 225 North Fifth St. Suite 1020 Grand Junction, Colorado 81501 970/241-2909 FAX 970/241-6223

- #104 Gift Baskets Galore A gift store specializing in various gift ideas from flowers to knick knacks and also has a low parking requirement due to the fact that a lot of the business is delivered.
- #105 Crystal River Spas Is a spa showroom with a low ratio of space to parking requirements due to the inherent nature of the size required to display a spa and requires two or three parking spots at the most.
- #106 Create A Memory Is a specialty toy store for parents looking for educational and stimulating toys for their children. Here again a low volume specialty store appealing to a small percentage of the market and requiring few parking spots in relation to other retail uses.
- #107 Norwest Financial A consumer loan provider which is basically office space with a majority of their business conducted over the phone. Office use by your standards requires less parking which happens to be the case here.
- #108 The Packaging Store A provider of shipping and packaging services with customers coming and going with very brief visits, also requiring few parking spots, probably no more than three at one time.
- #109 Mountain Side Bikes A bike store specializing in high-end road and mountain bikes, roller blades and snow boards. Here again, this store is geared towards a particular market segment and specializes in one on one service thusly requires less parking than a high volume retail use, no more than four to five parking spots at a time.
- #110 Vacant 4500 SF
- #111 Pier I Imports Import store specializing in home furnishing and apparel, probably our highest parking user and to apply your standard, would require as much as 38 parking spots which seems to be excessive in light of the experiences I've witnessed at the store on the busiest Saturday.
- #112 H & R Block Income tax preparer, open only during tax season from January through April, requiring during that period, nominal spaces since the majority of the business is either being dropped off or picked up.
- #113 Plants & Petals Plant & gift store mainly selling live plants and flowers with the majority of the business off premise since they deliver, thusly requiring few parking spots (in the two-three space range).
- #114 & #115 Blue Ribbon Lamp Shades Lighting fixtures and lamp shades store which just recently expanded into the adjoining space and like Crystal River Spas, is mainly showroom and will require a lot less parking than a normal retail use, three to four spaces.
- #116 Wild Birds Unlimited A bird seed and feeder store catering to a small segment of the retail market requiring two to three parking spaces.

#117 Pro Golf Discount - A discount golf equipment and apparel store requiring more than likely at its peak times, normal retail requirements of 4 spaces per 1,000 which would necessitate 37 spaces, which seem excessive.

#118 Frame Junction - A specialty framing store specializing in original art and signed prints which again requires a great deal of one on one service and appeals to a small segment of the market requiring few parking spots than normal (two to three spaces).

#119 & #120 - West Side Deli - A New York Style deli specializing in a wide variety of deli and kosher products providing approximately 36 seats in the deli and approximately 50 seats in the lounge which results in a requirement of 29 parking spaces using your ratios which again seems excessive in my observed opinion.

#100 Prudential - Insurance Office.

#102 Sooper Credit Union - Credit Union.

#103 FMK Leasing - Accounting Office.

#104 Orthodontic Centers - Orthodontic Office with the Orthodontist working two days every two weeks at this office.

# VALLEY PLAZA 2454 Hwy 6 & 50

|              |                         |                | 70% retail<br>30% other       |
|--------------|-------------------------|----------------|-------------------------------|
| Retail Space |                         |                |                               |
| #101         | Victoria Rose Bridal    | 2948 SF        | 11 spaces                     |
| #102         | Kidsport                | 2196 SF        | 8                             |
| #103         | Western Angler          | 1223 SF        | \$                            |
| #104         | Gift Baskets Galore     | 3615 SF        | 13                            |
| #105         | Crystal River Spas      | 2856 SF        | NB S                          |
| #106         | Create A Memory         | 2480 SF        | 9                             |
| #107         | Norwest Financial       | 1860 SF        | 7                             |
| #108         | The Packaging Store     | 1860 SF        | 7                             |
| #109         | Mountain Side Bikes     | 2439 SF        | <u> </u>                      |
| #110         | Vacant                  | 4460 SF        | 16                            |
| #111         | Pier I Imports          | 9527 SF        | <b>W</b> 33                   |
| #112         | H & R Block             | 2328 SF        | 8                             |
| #113         | Plants & Petals         | 1860 SF        | 7                             |
| #114         | Blue Ribbon Lamp Shades | 1860 SF        | <b>Q</b> \ -7                 |
| #115         | Blue Ribbon Lamp Shades | 2480 SF        | 4)7                           |
| #116         | Wild Birds Unlimited    | 2480 SF        | 9                             |
| #117         | Pro Golf Discount       | 3718 SF        | 13                            |
| #118         | Frame Junction          | 900 SF         | 4                             |
| #119 & 120   | West Side Deli          | <u>3742 SF</u> | 12+28 = 37                    |
|              | Total                   | 56,162 SF      |                               |
|              | •                       |                | <b>1948</b> 208               |
| Bank Space   |                         |                |                               |
| #100         | Prudential              | 1434 SF        |                               |
| #102         | Sooper Credit Union     | 3278 SF        | 131 not incl as north         |
| #103         | FMK Leasing             | 2350 SF        | 31 not incl as part of retail |
| #104         | Orthodontic Centers     | 2204 SF        | ) vecare                      |
|              | Total                   | 9266 SF        |                               |
|              |                         |                |                               |

208 spaces required w/existing uses
220 spaces available -> sec attached map (site plan)

. 12 spaces required for Great Clips Use

# SITE PLAN

11

Valley Plaza, 2454 Hwy. 6 & 50, Grand Junction, Colorado

Grand Junction Community Development Department Planning • Zoning • Code Enforcement 250 North Fifth Street
Grand Junction, Colorado 81501-2668
(970) 244-1430 FAX (970) 244-1599

There are presently 220 spaces allocated to the retail center at Valley Plaza (not including the office building which was developed as a separate phase) according to a site plan which we have on file. Using the information which you provided me, I have calculated that the existing uses in the shopping center require 208 parking spaces as per our Zoning and Development Code. The Great Clips use will according to you have as a maximum four stations open at any given time. The parking requirement for the use is three parking spaces per station which yields a total of twelve parking spaces required for the use. Since there are presently twelve "unallocated" spaces available in the shopping center, the Great Clips use can be permitted.