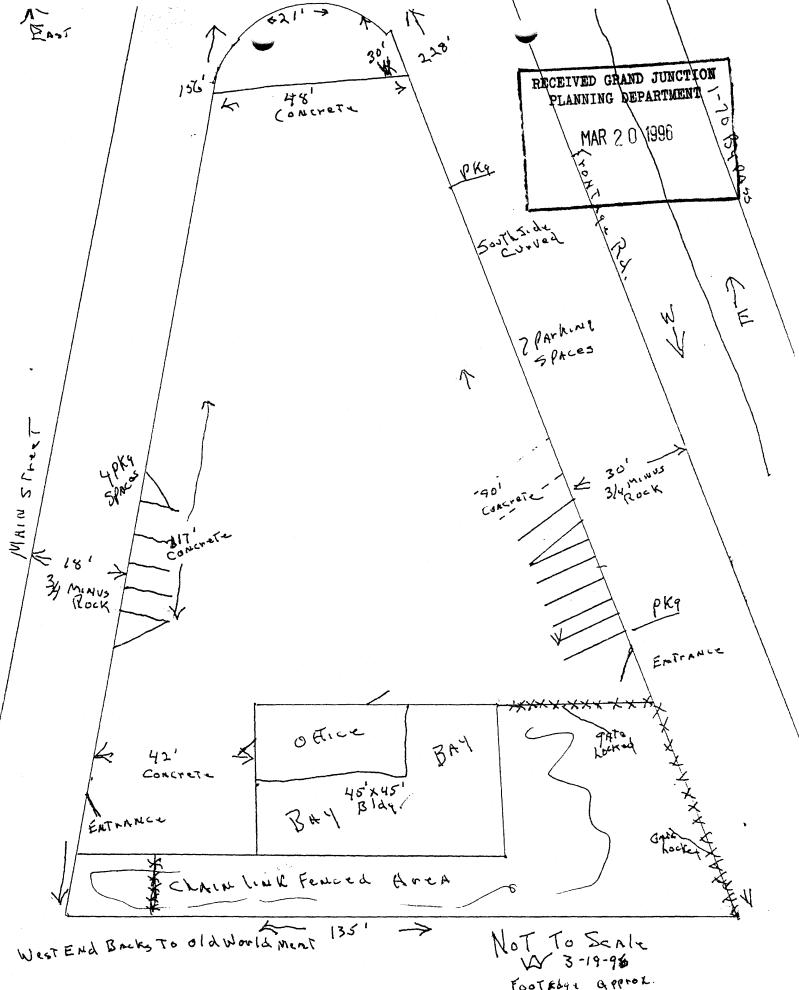

#### PROJECT LOCATION AND SITE DESCRIPTION

The property is located at 1801 Main Street. The property is on the corner where Main Street and the I-70 Business Loop meet. There is approximately a 2,000 square foot building on the property consisting of a two bay garage, two restrooms, a storage room, and a small entry office. Surrounding the building is a cement driveway. Between the cement driveway and the surrounding streets is 3/4" gravel. A chainlink fence separates the west side of the property from Old World Meat.

#### Kathy Portner

244-1446

- 1. Parking requirement for auto repair is 1 space per employee on the largest shift, plus 2 spaces per service bay, plus 1 space for each vehicle used in operation of the use. Please confirm the number of bays and number of employees and whether there are any company vehicles.
- 2. The site plan must show the required parking on the concrete portion of the site. All required spaces must be striped.

## CITY DEVELOPMENT ENGINEER

3/15/96

Jody Kliska

244-1591

- 1. Please show parking and driveway locations.
- 2. No Transportation Capacity Payment.

- J. <u>Appeals</u> The Board of Appeals may, after reviewing the appeal of an administrative decision or the standards of this section, according to the criteria listed in section 5-5-1 I., authorize variances from the provisions of Section 5-5-1.
- K. Parking Stall and Aisle Dimensions (see Figure F5-5-1K)