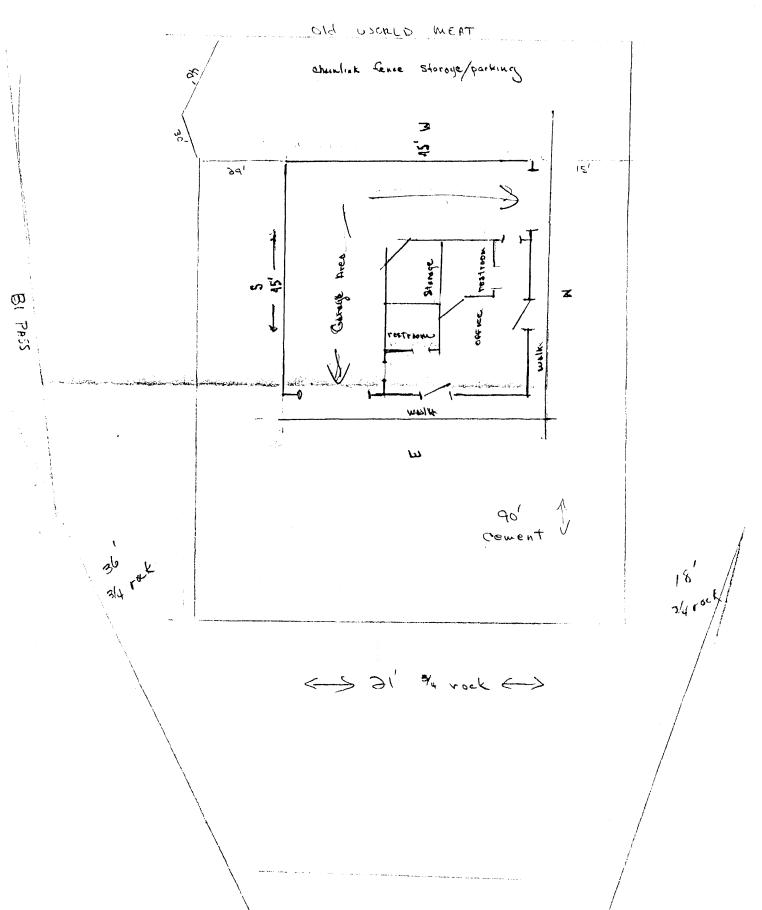

#### PROJECT LOCATION AND SITE DESCRIPTION

The property is located at 1801 Main Street. The property is on the corner where Main Street and the I-70 Business Loop meet. There is approximately a 2,000 square foot building on the property consisting of a two bay garage, two restrooms, a storage room, and a small entry office. Surrounding the building is a cement driveway. Between the cement driveway and the surrounding streets is 3/4" gravel. A chainlink fence separates the west side of the property from Old World Meat.

#### Kathy Portner

244-1446

- 1. Parking requirement for auto repair is 1 space per employee on the largest shift, plus 2 spaces per service bay, plus 1 space for each vehicle used in operation of the use. Please confirm the number of bays and number of employees and whether there are any company vehicles.
- 2. The site plan must show the required parking on the concrete portion of the site. All required spaces must be striped.