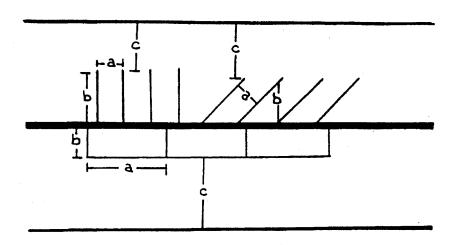

|                  | $\mathbf{A}$        | В                       | C                             |
|------------------|---------------------|-------------------------|-------------------------------|
| PARKING<br>ANGLE | STALL WIDTH IN FEET | STALL LENGTH<br>IN FEET | AISLE WIDTH<br><u>IN FEET</u> |
| 0°               | 22.0                | 9.0                     | 12.0                          |
| •                | 22.0                | 9.5                     | 12.0                          |
|                  | 22.0                | 10.0                    | 12.0                          |
| 30°              | 9.0                 | 18.0                    | 11.0                          |
|                  | 9.5                 | 18.0                    | 11.0                          |
|                  | 10.0                | 20.0                    | 11.0                          |
| 45°              | 8.5                 | 21.0                    | 13.0                          |
|                  | 9.0                 | 21.0                    | 12.0                          |
|                  | 9.5                 | 21.0                    | 11.0                          |
| 60°              | 8.5                 | 21.0                    | 18.0                          |
|                  | 9.0                 | 21.0                    | 16.0                          |
|                  | 9.5                 | 21.0                    | 15.0                          |
|                  |                     |                         |                               |
| 75°              | 8.5                 | 19.5                    | 25.0                          |
|                  | 9.0                 | 19.5                    | 23.0                          |
|                  | 9.5                 | 19.5                    | 22.0                          |
| ·                |                     |                         |                               |
| 90°              | 8.5                 | 18.5                    | 28.0                          |
|                  | 9.0                 | 18.5                    | 25.0                          |
| •                | 9.5                 | 18.5                    | 24.0                          |

(Figure F5-5-1K) PARKING STALL AND AISLE DIMENSIONS

- L. One off-street parking space per dwelling unit behind the required front yard setback, for one commercial vehicle not to exceed two (2) tons carrying capacity, may be allowed in a residential zone.
- M. In all zones other than single family, parking areas to be utilized after daylight hours shall be provided with lighting facilities for safety purposes.