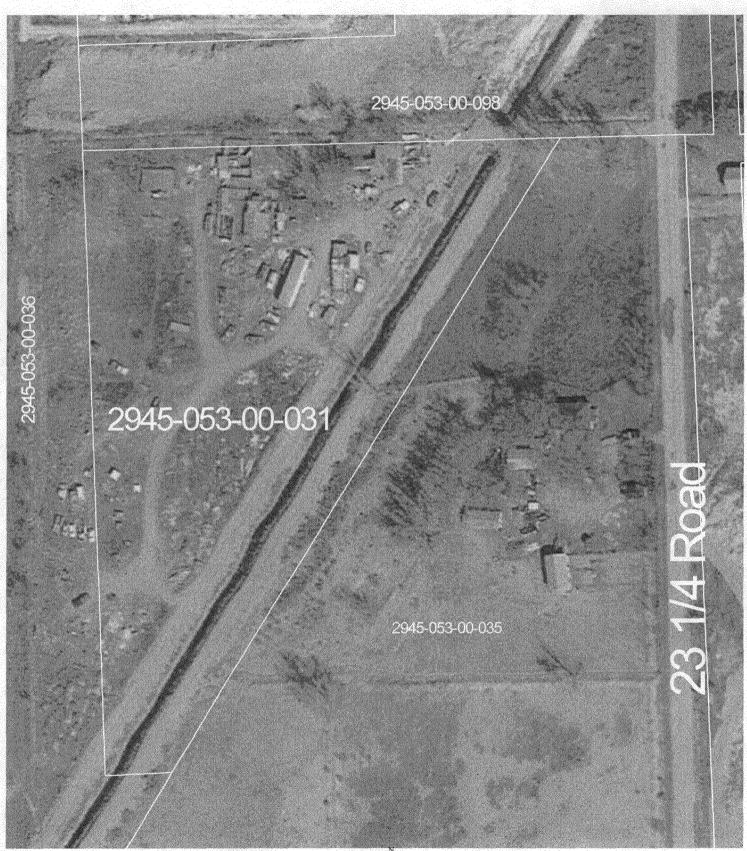

# RIVER ROAD ANNEXATION

Current uses on parcel: 2945-053-00-031 Lee's Forgery (ornamental iron).

This map was developed by the City of Grand Junction from aerial photography and other public records. The City does not guarantee the accuracy of this map.