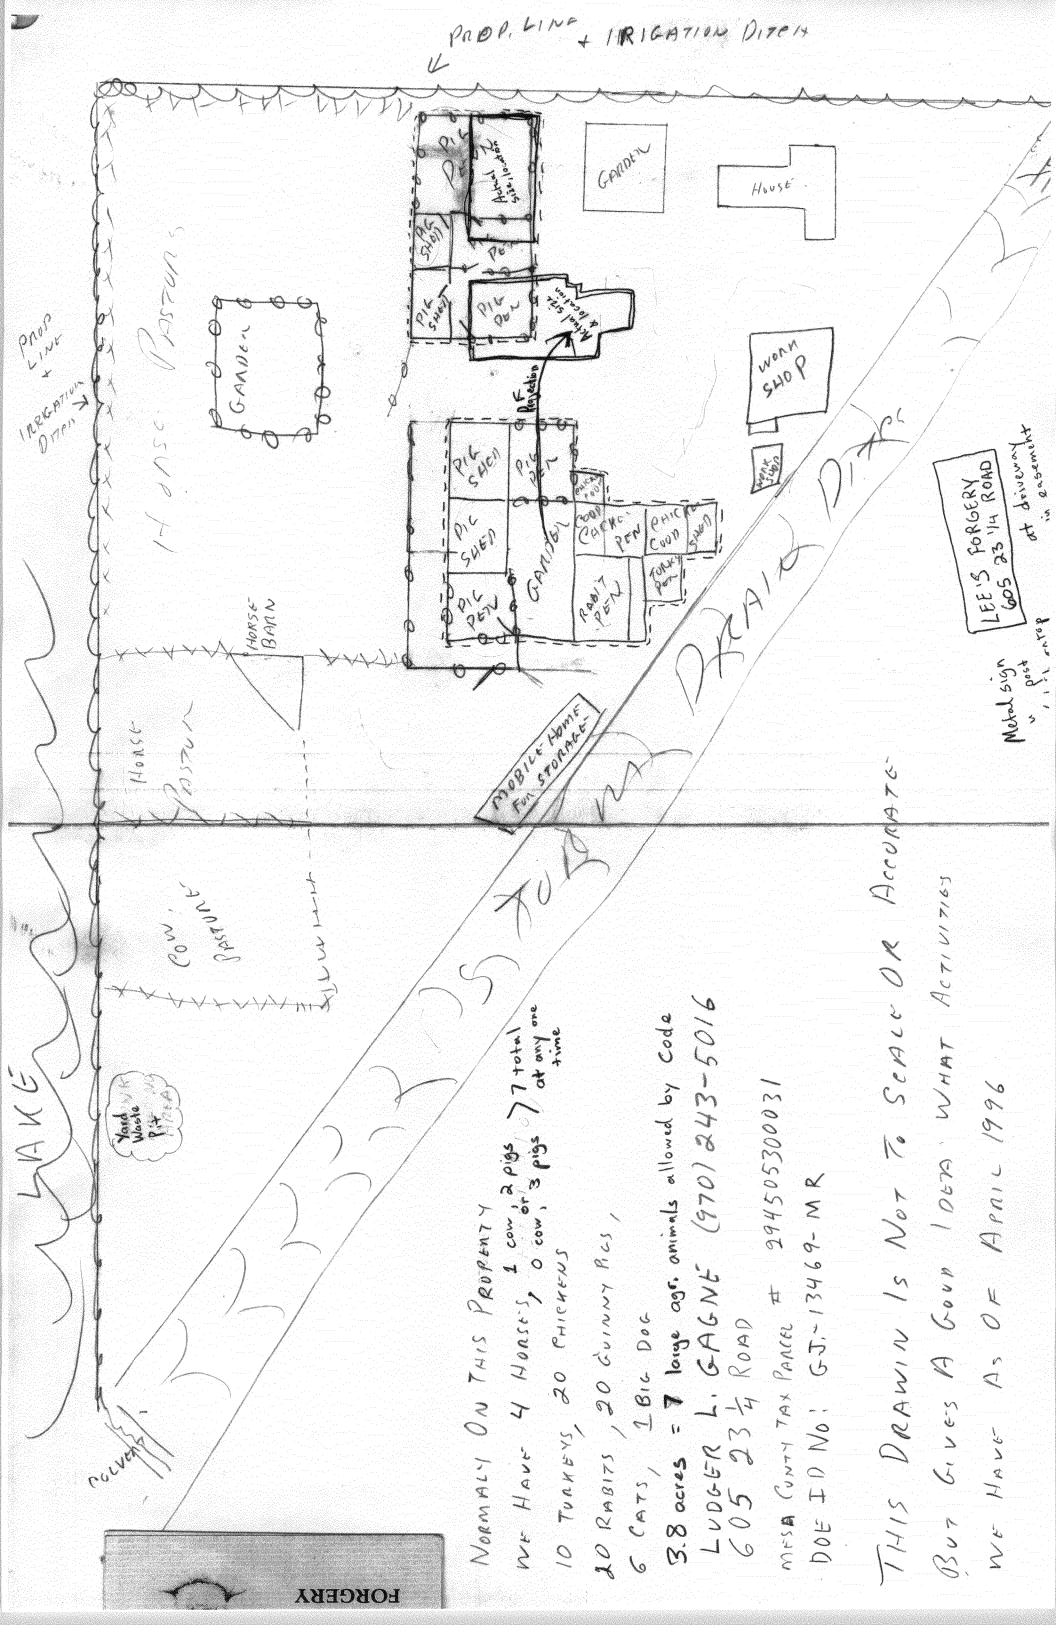

False** 

SPECIAL ASSESSMENTS: CODE 1:

CODE 2:

AMT 1: 0.00 AMT 2: 0.00

CODE 3:

OTHER: N

AMT 3: 0.00



605 23 1/4 Road Grand Junction, CO 81505

OMDEL CEE CYCNE

"VALIÓNES WVDE MHITE AON MVIL.»

TEE, S LOBCEBA

Phone (970) 243-5016

Materials used in this product were salvaged from scrapped items, used in and around the Grand Junction area of Colorado. They were then transformed, using anvil and forge, by the hand of an old blacksmith.

For Visits Or Demonstrations

Call

LEE'S FORGERY

Grand Junction, Colorado

(970) 243-5016

# RIVER ROAD ANNEXATION

Current uses on parcel: 2945-053-00-031 Lee's Forgery (ornamental iron).



This map was developed by the City of Grand Junction from aerial photography and other public records. The City does not guarantee the accuracy of this map.





CUP not needed due to animal text amendment