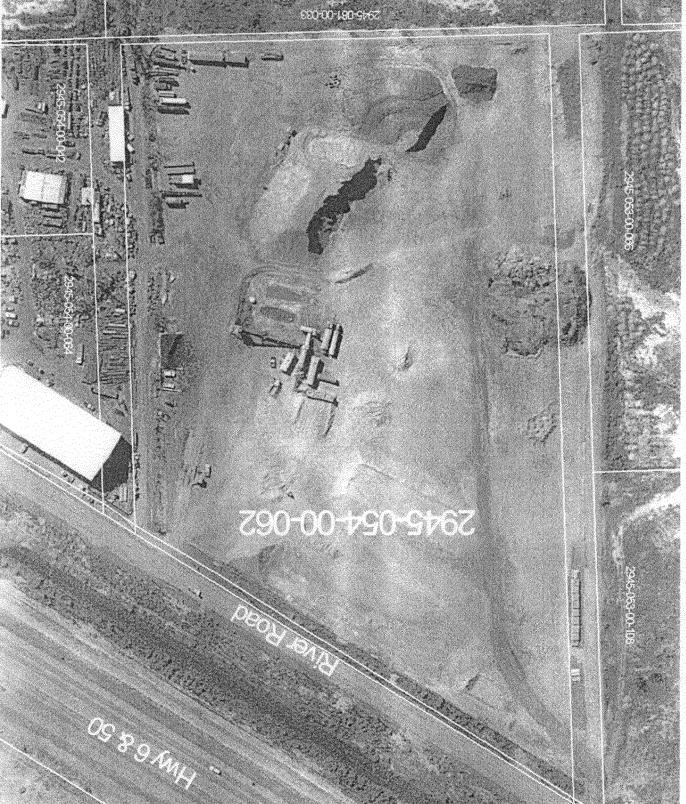

Current use on parcel 2945-054-00-062: Elam - rock storage, crusher, & asphalt plant NOITAXANNA DAOR RAVIR